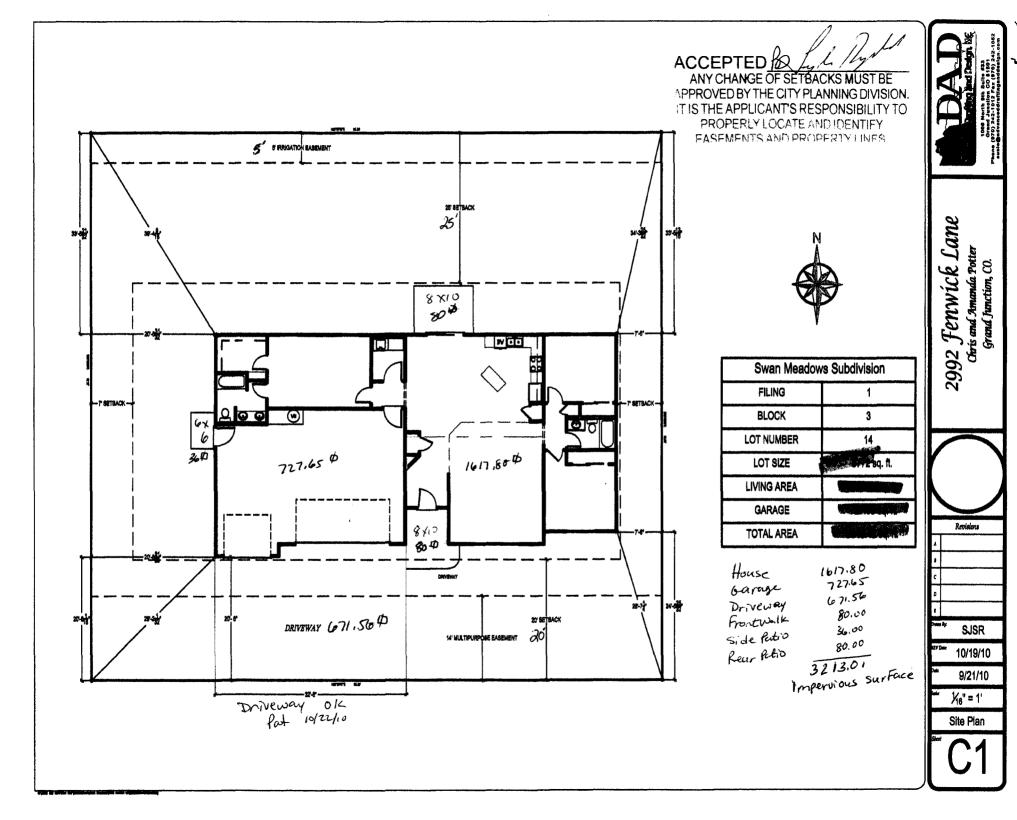

## PLANNING CLEARANCE

BLDG PERMIT NO. PCR-2010-209

(Goldenrod: Utility Accounting)

(Single Family Residential and Accessory Structures)

**Public Works & Planning Department** 

| Building Address 2992 FEN wick LN     | No. of Existing Bldgs No. Proposed                                                                                                                                                                                                                                                                                                                                                                                                                           |
|---------------------------------------|--------------------------------------------------------------------------------------------------------------------------------------------------------------------------------------------------------------------------------------------------------------------------------------------------------------------------------------------------------------------------------------------------------------------------------------------------------------|
| Parcel No. 2943 - 701 - 17 - 014      | Sq. Ft. of Existing Bldgs Sq. Ft. Proposed 1447                                                                                                                                                                                                                                                                                                                                                                                                              |
| Subdivision SWAN MEADOWS              | \$7,55,56° \$7,55,56° \$7,55,56°                                                                                                                                                                                                                                                                                                                                                                                                                             |
| Filing Block 3 Lot _ / 4              | Sq. Ft. Coverage of Lot by Structures & Impervious Surface (Total Existing & Proposed) 32/36/37/37/37/37                                                                                                                                                                                                                                                                                                                                                     |
| OWNER INFORMATION:                    | Height of Proposed Structure 15' 11 74"                                                                                                                                                                                                                                                                                                                                                                                                                      |
| Name CHRISTOPHER TAMANDA POTTER       | DESCRIPTION OF WORK & INTENDED USE:                                                                                                                                                                                                                                                                                                                                                                                                                          |
| Address 1813 BFANDING FON CT.         | New Single Family Home (*check type below) Interior Remodel  Other (*check type below) Addition                                                                                                                                                                                                                                                                                                                                                              |
| City / State / Zip FRUITA / CC/ 81521 | Other (please specify):                                                                                                                                                                                                                                                                                                                                                                                                                                      |
| APPLICANT INFORMATION:                | *TYPE OF HOME PROPOSED:                                                                                                                                                                                                                                                                                                                                                                                                                                      |
| Name CHRISTOPHER FAMANDA POTTER       | Site Built                                                                                                                                                                                                                                                                                                                                                                                                                                                   |
| Address 1313 BRANDING IRON CT.        | Other (please specify):                                                                                                                                                                                                                                                                                                                                                                                                                                      |
| City/State/Zip FRUITA / CO/81521      | NOTES:                                                                                                                                                                                                                                                                                                                                                                                                                                                       |
| Telephone 970-773~ 0684               |                                                                                                                                                                                                                                                                                                                                                                                                                                                              |
|                                       | kisting & proposed structure location(s), parking, setbacks to all n & width & all easements & rights-of-way which abut the parcel.                                                                                                                                                                                                                                                                                                                          |
|                                       |                                                                                                                                                                                                                                                                                                                                                                                                                                                              |
|                                       | LETED BY PLANNING STAFF                                                                                                                                                                                                                                                                                                                                                                                                                                      |
|                                       | LETED BY PLANNING STAFF                                                                                                                                                                                                                                                                                                                                                                                                                                      |
| THIS SECTION TO BE COME               | Maximum coverage of lot by structures 50%                                                                                                                                                                                                                                                                                                                                                                                                                    |
| ZONE $\mathcal{K}$ - $\mathcal{G}$    | Maximum coverage of lot by structures                                                                                                                                                                                                                                                                                                                                                                                                                        |
| THIS SECTION TO BE COME  ZONE         | PLETED BY PLANNING STAFF  Maximum coverage of lot by structures                                                                                                                                                                                                                                                                                                                                                                                              |
| THIS SECTION TO BE COMP  ZONE         | PLETED BY PLANNING STAFF  Maximum coverage of lot by structures                                                                                                                                                                                                                                                                                                                                                                                              |
| THIS SECTION TO BE COMP  ZONE         | Permanent Foundation Required: YES NO Floodplain Certificate Required: YES NO Special Conditions  In writing, by the Public Works & Planning Department. The intil a final inspection has been completed and a Certificate of                                                                                                                                                                                                                                |
| THIS SECTION TO BE COMP  ZONE         | Permanent Foundation Required: YES NO Floodplain Certificate Required: YES NO Special Conditions  In writing, by the Public Works & Planning Department. The antil a final inspection has been completed and a Certificate of epartment.  Information is correct; I agree to comply with any and all codes, a project. I understand that failure to comply shall result in legal                                                                             |
| THIS SECTION TO BE COMP  ZONE         | Permanent Foundation Required: YES NO Floodplain Certificate Required: YES NO Special Conditions  In writing, by the Public Works & Planning Department. The antil a final inspection has been completed and a Certificate of epartment.  Information is correct; I agree to comply with any and all codes, a project. I understand that failure to comply shall result in legal                                                                             |
| THIS SECTION TO BE COME  ZONE         | Permanent Foundation Required: YES                                                                                                                                                                                                                                                                                                                                                                                                                           |
| THIS SECTION TO BE COME  ZONE         | Permanent Foundation Required: YES X NO                                                                                                                                                                                                                                                                                                                                                                                                                      |
| THIS SECTION TO BE COMP  ZONE         | Permanent Foundation Required: YES X NO Floodplain Certificate Required: YES NO Special Conditions  in writing, by the Public Works & Planning Department. The Intil a final inspection has been completed and a Certificate of Epartment.  information is correct; I agree to comply with any and all codes, a project. I understand that failure to comply shall result in legal in-use of the building(s).  Date 10-10-10-10-10-10-10-10-10-10-10-10-10-1 |