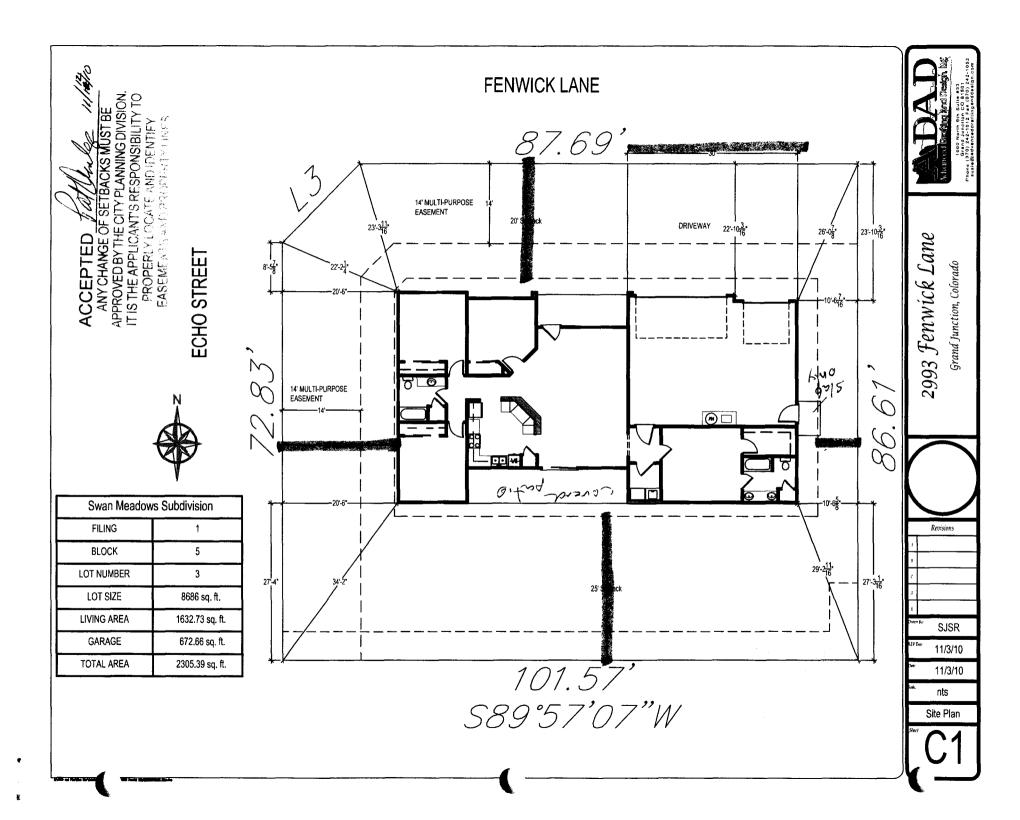

## **PLANNING CLEARANCE**

| BLDG PERMIT NO. |  |
|-----------------|--|

(Goldenrod: Utility Accounting)

(Single Family Residential and Accessory Structures)

Public Works & Planning Department

| Building Address 2993 Fewwick LANE                                                                                                                                                                                                                                                                                                                                                                                                                                                                                                                                                         | No. of Existing Bldgs No. Proposed                                                                                                                                                                                                                                                                                                                                                                                                                                                 |
|--------------------------------------------------------------------------------------------------------------------------------------------------------------------------------------------------------------------------------------------------------------------------------------------------------------------------------------------------------------------------------------------------------------------------------------------------------------------------------------------------------------------------------------------------------------------------------------------|------------------------------------------------------------------------------------------------------------------------------------------------------------------------------------------------------------------------------------------------------------------------------------------------------------------------------------------------------------------------------------------------------------------------------------------------------------------------------------|
| Parcel No. 2943-201-19-003                                                                                                                                                                                                                                                                                                                                                                                                                                                                                                                                                                 | Sq. Ft. of Existing Bldgs Sq. Ft. Proposed 1632.                                                                                                                                                                                                                                                                                                                                                                                                                                   |
| Subdivision SWAN Meadows                                                                                                                                                                                                                                                                                                                                                                                                                                                                                                                                                                   | Sq. Ft. of Lot / Parcel 8746                                                                                                                                                                                                                                                                                                                                                                                                                                                       |
| Filing Block Lot                                                                                                                                                                                                                                                                                                                                                                                                                                                                                                                                                                           | Sq. Ft. Coverage of Lot by Structures & Impervious Surface (Total Existing & Proposed) 2305.39 5 9 1                                                                                                                                                                                                                                                                                                                                                                               |
| OWNER INFORMATION:                                                                                                                                                                                                                                                                                                                                                                                                                                                                                                                                                                         | Height of Proposed Structure 1614                                                                                                                                                                                                                                                                                                                                                                                                                                                  |
| Name Sonshive Construction & Dev<br>Address 2350 G Road                                                                                                                                                                                                                                                                                                                                                                                                                                                                                                                                    | DESCRIPTION OF WORK & INTENDED USE:  New Single Family Home (*check type below)  Interior Remodel Addition                                                                                                                                                                                                                                                                                                                                                                         |
| City/State/Zip GRAND JUNCHOW, CO                                                                                                                                                                                                                                                                                                                                                                                                                                                                                                                                                           | Other (please specify):                                                                                                                                                                                                                                                                                                                                                                                                                                                            |
| APPLICANT INFORMATION: \$1505                                                                                                                                                                                                                                                                                                                                                                                                                                                                                                                                                              | *TYPE OF HOME PROPOSED:                                                                                                                                                                                                                                                                                                                                                                                                                                                            |
| Name Sundance Properties                                                                                                                                                                                                                                                                                                                                                                                                                                                                                                                                                                   | Site Built Manufactured Home (UBC) Manufactured Home (HUD) Other (please specify):                                                                                                                                                                                                                                                                                                                                                                                                 |
| Address 2350 G Rouge                                                                                                                                                                                                                                                                                                                                                                                                                                                                                                                                                                       |                                                                                                                                                                                                                                                                                                                                                                                                                                                                                    |
| City/State/Zip GRAWO JVNCTION, CD                                                                                                                                                                                                                                                                                                                                                                                                                                                                                                                                                          | NOTES:                                                                                                                                                                                                                                                                                                                                                                                                                                                                             |
| Telephone 255 - 8853                                                                                                                                                                                                                                                                                                                                                                                                                                                                                                                                                                       |                                                                                                                                                                                                                                                                                                                                                                                                                                                                                    |
| REQUIRED: One plot plan, on 8 1/2" x 11" paper, showing all existing & proposed structure location(s), parking, setbacks to all property lines, ingress/egress to the property, driveway location & width & all easements & rights-of-way which abut the parcel.                                                                                                                                                                                                                                                                                                                           |                                                                                                                                                                                                                                                                                                                                                                                                                                                                                    |
| property lines, ingress/egress to the property, driveway location                                                                                                                                                                                                                                                                                                                                                                                                                                                                                                                          | n & width & all easements & rights-of-way which abut the parcel.                                                                                                                                                                                                                                                                                                                                                                                                                   |
|                                                                                                                                                                                                                                                                                                                                                                                                                                                                                                                                                                                            | n & width & all easements & rights-of-way which abut the parcel.  LETED BY PLANNING STAFF                                                                                                                                                                                                                                                                                                                                                                                          |
|                                                                                                                                                                                                                                                                                                                                                                                                                                                                                                                                                                                            |                                                                                                                                                                                                                                                                                                                                                                                                                                                                                    |
| THIS SECTION TO BE COMP                                                                                                                                                                                                                                                                                                                                                                                                                                                                                                                                                                    | LETED BY PLANNING STAFF                                                                                                                                                                                                                                                                                                                                                                                                                                                            |
| ZONE A-4                                                                                                                                                                                                                                                                                                                                                                                                                                                                                                                                                                                   | Maximum coverage of lot by structures                                                                                                                                                                                                                                                                                                                                                                                                                                              |
| THIS SECTION TO BE COMP  ZONE from property line (PL)                                                                                                                                                                                                                                                                                                                                                                                                                                                                                                                                      | PLETED BY PLANNING STAFF  Maximum coverage of lot by structures                                                                                                                                                                                                                                                                                                                                                                                                                    |
| THIS SECTION TO BE COMP  ZONE SETBACKS: Front from property line (PL)  Side from PL Rear from PL                                                                                                                                                                                                                                                                                                                                                                                                                                                                                           | PLETED BY PLANNING STAFF  Maximum coverage of lot by structures                                                                                                                                                                                                                                                                                                                                                                                                                    |
| THIS SECTION TO BE COMP  ZONE SETBACKS: Front 20 from property line (PL)  Side 7 from PL Rear 25 from PL  Maximum Height of Structure(s) 40  Voting District Driveway Location Approval (Engineer's Initials)  Modifications to this Planning Clearance must be approved,                                                                                                                                                                                                                                                                                                                  | Permanent Foundation Required: YESNO  Floodplain Certificate Required: YESNO  Parking Requirement  Special Conditions  in writing, by the Public Works & Planning Department. The intil a final inspection has been completed and a Certificate of                                                                                                                                                                                                                                 |
| THIS SECTION TO BE COMP  ZONE SETBACKS: Front from property line (PL)  Side from PL Rear from PL  Maximum Height of Structure(s)  Driveway Location Approval (Engineer's Initials)  Modifications to this Planning Clearance must be approved, structure authorized by this application cannot be occupied used to occupancy has been issued, if applicable, by the Building Deel I hereby acknowledge that I have read this application and the ordinances, laws, regulations or restrictions which apply to the action, which may include but not necessarily be limited to not          | Permanent Foundation Required: YESNO  Ploodplain Certificate Required: YESNO  Parking Requirement  Special Conditions  in writing, by the Public Works & Planning Department. The Intil a final inspection has been completed and a Certificate of Epartment.  information is correct; I agree to comply with any and all codes, a project. I understand that failure to comply shall result in legal in-use of the building(s).                                                   |
| THIS SECTION TO BE COMP  ZONE                                                                                                                                                                                                                                                                                                                                                                                                                                                                                                                                                              | Permanent Foundation Required: YESNO  Permanent Foundation Required: YESNO  Floodplain Certificate Required: YESNO  Parking Requirement  Special Conditions  in writing, by the Public Works & Planning Department. The Intil a final inspection has been completed and a Certificate of Epartment.  information is correct; I agree to comply with any and all codes, a project. I understand that failure to comply shall result in legal in-use of the building(s).  Date       |
| THIS SECTION TO BE COMP  ZONE SETBACKS: Front from property line (PL)  Side from PL Rear from PL  Maximum Height of Structure(s)  Driveway Location Approval (Engineer's Initials)  Modifications to this Planning Clearance must be approved, structure authorized by this application cannot be occupied used to occupancy has been issued, if applicable, by the Building Deel I hereby acknowledge that I have read this application and the ordinances, laws, regulations or restrictions which apply to the action, which may include but not necessarily be limited to not          | Permanent Foundation Required: YES NO  Permanent Foundation Required: YES NO  Floodplain Certificate Required: YES NO  Parking Requirement Z  Special Conditions  in writing, by the Public Works & Planning Department. The Intil a final inspection has been completed and a Certificate of Expartment.  information is correct; I agree to comply with any and all codes, a project. I understand that failure to comply shall result in legal in-use of the building(s).  Date |
| THIS SECTION TO BE COMP  ZONE SETBACKS: Front from PL Rear from PL  Maximum Height of Structure(s)  Driveway Location Approval (Engineer's Initials)  Modifications to this Planning Clearance must be approved, structure authorized by this application cannot be occupied used to Occupancy has been issued, if applicable, by the Building Deel I hereby acknowledge that I have read this application and the ordinances, laws, regulations or restrictions which apply to the action, which may include but not necessarily be limited to not Applicant Signature  Planning Approval | Permanent Foundation Required: YES NO  Ploodplain Certificate Required: YES NO  Parking Requirement NO  Special Conditions  in writing, by the Public Works & Planning Department. The Intil a final inspection has been completed and a Certificate of Information is correct; I agree to comply with any and all codes, project. I understand that failure to comply shall result in legal in-use of the building(s).  Date                                                      |