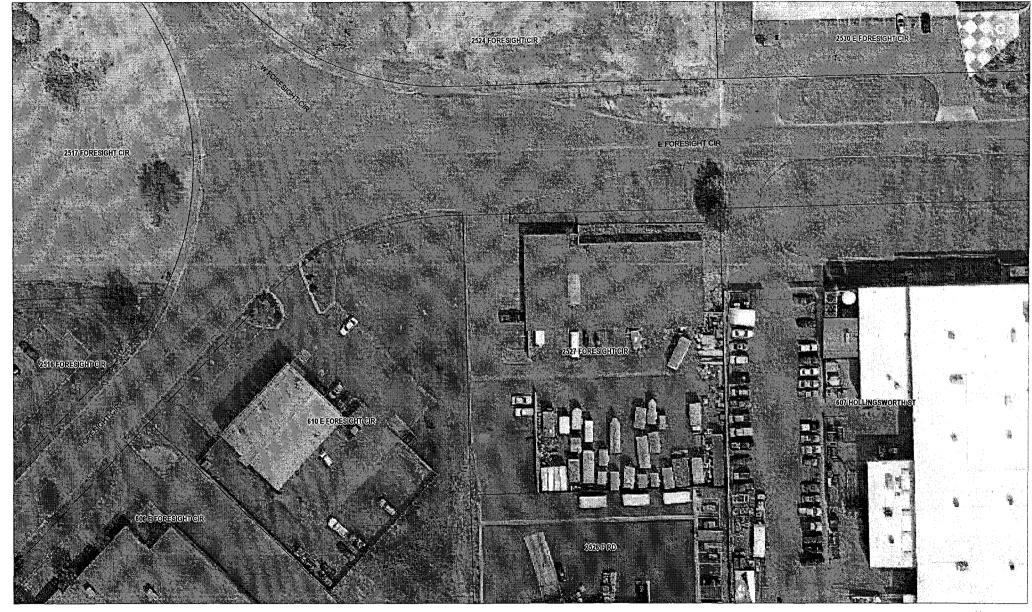

To Whom It May Concern:

Kinder Morgan purchased the property at 2527 Foresight Circle, Grand Junction, Colorado in October, 2009. The office building/warehouse was purchased with the purpose of moving our current Grand Junction operation from 825 ½ Road to this new location. This property will be modified for general office operations, warehouse and exterior building storage (enclosed yard).

The warehouse portion of this property will be used in the following manner:

- Conduct calibrations and repairs of electronic flow meters
- Program and test Alan Bradley PLC units
- Repair small valves (up to 10") for field installations and use
- Ship and receive small parts for field installation
- Perform test equipment calibration
- Storage of air and oil filters, tools, valves, pipe, pipe cleaners

The fenced portion (yard) of this property will be used in the following manner:

- Storage of pipe, valves and fittings
- Staging area for small projects shipping and receiving pistons, crankshafts, cylinders, heads for industrial engines
- Storage of company owned pickups (1/2 ¾ ton), fork lift, enclosed cargo trailer, snowmobiles, backhoe, 4-wheelers with trailers
- There will be no "washing" of equipment or vehicles in this area

## City of Grand Junction GIS Zoning Map ©