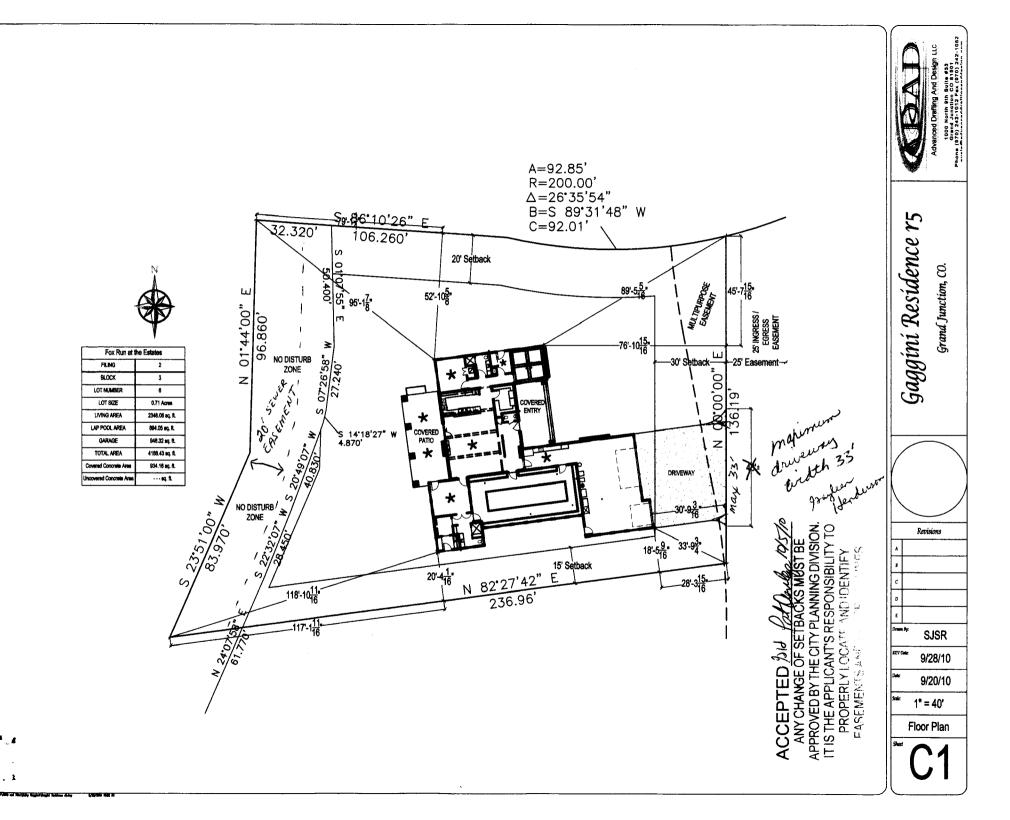

## **Public Works & Planning Department**

| Building Address 2575 Fox Run                                                                                                                                                                                                                                                                                                                                                                                                                                                                                                                                                                                                                                                      | No. of Existing Bldgs ONO. Proposed                                                                                                                                                                                                                                                                                                                                                                                                                                                                      |
|------------------------------------------------------------------------------------------------------------------------------------------------------------------------------------------------------------------------------------------------------------------------------------------------------------------------------------------------------------------------------------------------------------------------------------------------------------------------------------------------------------------------------------------------------------------------------------------------------------------------------------------------------------------------------------|----------------------------------------------------------------------------------------------------------------------------------------------------------------------------------------------------------------------------------------------------------------------------------------------------------------------------------------------------------------------------------------------------------------------------------------------------------------------------------------------------------|
| Parcel No. 2701-344-32-006                                                                                                                                                                                                                                                                                                                                                                                                                                                                                                                                                                                                                                                         | Sq. Ft. of Existing Bldgs Sq. Ft. Proposed 4188.4                                                                                                                                                                                                                                                                                                                                                                                                                                                        |
| Subdivision Fox Run at the Estates                                                                                                                                                                                                                                                                                                                                                                                                                                                                                                                                                                                                                                                 | Sq. Ft. of Lot / Parcel 30927. 6 31,058 (.71 ac)                                                                                                                                                                                                                                                                                                                                                                                                                                                         |
| Filing 2 Block 3 Lot 6                                                                                                                                                                                                                                                                                                                                                                                                                                                                                                                                                                                                                                                             | Sq. Ft. Coverage of Lot by Structures & Impervious Surface                                                                                                                                                                                                                                                                                                                                                                                                                                               |
|                                                                                                                                                                                                                                                                                                                                                                                                                                                                                                                                                                                                                                                                                    | (Total Existing & Proposed) 6975.32                                                                                                                                                                                                                                                                                                                                                                                                                                                                      |
| OWNER INFORMATION:                                                                                                                                                                                                                                                                                                                                                                                                                                                                                                                                                                                                                                                                 | Height of Proposed Structure 20135/8" height                                                                                                                                                                                                                                                                                                                                                                                                                                                             |
| Name Catherine Gaggini                                                                                                                                                                                                                                                                                                                                                                                                                                                                                                                                                                                                                                                             | DESCRIPTION OF WORK & INTENDED USE:                                                                                                                                                                                                                                                                                                                                                                                                                                                                      |
| 9.0                                                                                                                                                                                                                                                                                                                                                                                                                                                                                                                                                                                                                                                                                | New Single Family Home (*check type below)                                                                                                                                                                                                                                                                                                                                                                                                                                                               |
| Address 2563 S. Corral Dr.                                                                                                                                                                                                                                                                                                                                                                                                                                                                                                                                                                                                                                                         | Interior Remodel Addition Other (please specify):                                                                                                                                                                                                                                                                                                                                                                                                                                                        |
| City/State/ Grand Sct., CO 81505                                                                                                                                                                                                                                                                                                                                                                                                                                                                                                                                                                                                                                                   |                                                                                                                                                                                                                                                                                                                                                                                                                                                                                                          |
| APPLICANT INFORMATION:                                                                                                                                                                                                                                                                                                                                                                                                                                                                                                                                                                                                                                                             | *TYPE OF HOME PROPOSED:                                                                                                                                                                                                                                                                                                                                                                                                                                                                                  |
| Name High Desert Homes, UC                                                                                                                                                                                                                                                                                                                                                                                                                                                                                                                                                                                                                                                         | Site Built Manufactured Home (UBC) Manufactured Home (HUD)                                                                                                                                                                                                                                                                                                                                                                                                                                               |
| J.                                                                                                                                                                                                                                                                                                                                                                                                                                                                                                                                                                                                                                                                                 | Other (please specify):                                                                                                                                                                                                                                                                                                                                                                                                                                                                                  |
| Address 2381/2 S. San Miguel Dr                                                                                                                                                                                                                                                                                                                                                                                                                                                                                                                                                                                                                                                    |                                                                                                                                                                                                                                                                                                                                                                                                                                                                                                          |
| City/State/ Grand Jcf., CO 81507                                                                                                                                                                                                                                                                                                                                                                                                                                                                                                                                                                                                                                                   | NOTES:                                                                                                                                                                                                                                                                                                                                                                                                                                                                                                   |
| Telephone 248.8072 / 314.1754                                                                                                                                                                                                                                                                                                                                                                                                                                                                                                                                                                                                                                                      | RS                                                                                                                                                                                                                                                                                                                                                                                                                                                                                                       |
| •                                                                                                                                                                                                                                                                                                                                                                                                                                                                                                                                                                                                                                                                                  |                                                                                                                                                                                                                                                                                                                                                                                                                                                                                                          |
| REQUIRED: One plot plan, on 8 1/2" x 11" paper, showing all exi<br>property lines, ingress/egress to the property, driveway location                                                                                                                                                                                                                                                                                                                                                                                                                                                                                                                                               |                                                                                                                                                                                                                                                                                                                                                                                                                                                                                                          |
| THE SECTION TO BE SOME                                                                                                                                                                                                                                                                                                                                                                                                                                                                                                                                                                                                                                                             |                                                                                                                                                                                                                                                                                                                                                                                                                                                                                                          |
| _                                                                                                                                                                                                                                                                                                                                                                                                                                                                                                                                                                                                                                                                                  | LETED BY PLANNING STAFF                                                                                                                                                                                                                                                                                                                                                                                                                                                                                  |
| ZONE R-2                                                                                                                                                                                                                                                                                                                                                                                                                                                                                                                                                                                                                                                                           | Maximum coverage of lot by structures 30%                                                                                                                                                                                                                                                                                                                                                                                                                                                                |
| _                                                                                                                                                                                                                                                                                                                                                                                                                                                                                                                                                                                                                                                                                  |                                                                                                                                                                                                                                                                                                                                                                                                                                                                                                          |
| ZONE <u>R-2</u>                                                                                                                                                                                                                                                                                                                                                                                                                                                                                                                                                                                                                                                                    | Maximum coverage of lot by structures 30%                                                                                                                                                                                                                                                                                                                                                                                                                                                                |
| SETBACKS: Front 20' from property line (PL)  Side 15' from PL Rear 30' from PL  Maximum Height of Structure(s) 35'                                                                                                                                                                                                                                                                                                                                                                                                                                                                                                                                                                 | Maximum coverage of lot by structures 30%  Permanent Foundation Required: YES ✓ NO                                                                                                                                                                                                                                                                                                                                                                                                                       |
| SETBACKS: Front 20′ from property line (PL)  Side 15′ from PL Rear 30′ from PL  Maximum Height of Structure(s) 35′  Voting District "B" Driveway Location Approval 21/4                                                                                                                                                                                                                                                                                                                                                                                                                                                                                                            | Maximum coverage of lot by structures 30%  Permanent Foundation Required: YES NO  Floodplain Certificate Required: YES NO  Parking Requirement 2  Special Conditions Maximum Druguman                                                                                                                                                                                                                                                                                                                    |
| SETBACKS: Front 20′ from property line (PL)  Side 15′ from PL Rear 30′ from PL  Maximum Height of Structure(s) 35′  Voting District "B" Driveway Location Approval 16 (Engineer's Initials Modifications to this Planning Clearance must be approved, i                                                                                                                                                                                                                                                                                                                                                                                                                            | Maximum coverage of lot by structures 30%  Permanent Foundation Required: YES / NO  Floodplain Certificate Required: YES NO /  Parking Requirement 2  Special Conditions Maximum Dructuray  with is 33'  n writing, by the Public Works & Planning Department. The                                                                                                                                                                                                                                       |
| SETBACKS: Front 30′ from property line (PL)  Side 15′ from PL Rear 30′ from PL  Maximum Height of Structure(s) 35′  Voting District "B" Driveway Location Approval 4/4 (Engineer's Initials                                                                                                                                                                                                                                                                                                                                                                                                                                                                                        | Maximum coverage of lot by structures 30%  Permanent Foundation Required: YES / NO  Floodplain Certificate Required: YES NO /  Parking Requirement 2  Special Conditions Maximum Drucky  with is 33'  n writing, by the Public Works & Planning Department. The til a final inspection has been completed and a Certificate of                                                                                                                                                                           |
| SETBACKS: Front 20′ from property line (PL)  Side 15′ from PL Rear 30′ from PL  Maximum Height of Structure(s) 35′  Voting District "B" Driveway Location Approval (Engineer's Initials)  Modifications to this Planning Clearance must be approved, is structure authorized by this application cannot be occupied un                                                                                                                                                                                                                                                                                                                                                             | Maximum coverage of lot by structures 30%  Permanent Foundation Required: YES NO  Floodplain Certificate Required: YES NO  Parking Requirement 2  Special Conditions Maximum Drugung  writing, by the Public Works & Planning Department. The till a final inspection has been completed and a Certificate of artment.  Information is correct; I agree to comply with any and all codes, project. I understand that failure to comply shall result in legal                                             |
| SETBACKS: Front 20′ from property line (PL)  Side 15′ from PL Rear 30′ from PL  Maximum Height of Structure(s) 35′  Voting District "B" Driveway Location Approval 1/2/4 (Engineer's Initials Modifications to this Planning Clearance must be approved, is structure authorized by this application cannot be occupied un Occupancy has been issued, if applicable, by the Building Dept I hereby acknowledge that I have read this application and the inordinances, laws, regulations or restrictions which apply to the                                                                                                                                                        | Maximum coverage of lot by structures 30%  Permanent Foundation Required: YES NO  Floodplain Certificate Required: YES NO  Parking Requirement 2  Special Conditions Maximum Drugung  writing, by the Public Works & Planning Department. The till a final inspection has been completed and a Certificate of artment.  Information is correct; I agree to comply with any and all codes, project. I understand that failure to comply shall result in legal                                             |
| SETBACKS: Front 20′ from property line (PL)  Side 15′ from PL Rear 30′ from PL  Maximum Height of Structure(s) 35′  Voting District "B" Driveway Location Approval (Engineer's Initials)  Modifications to this Planning Clearance must be approved, if structure authorized by this application cannot be occupied un Occupancy has been issued, if applicable, by the Building Dept I hereby acknowledge that I have read this application and the inordinances, laws, regulations or restrictions which apply to the action, which may include but not necessarily be limited to non                                                                                            | Maximum coverage of lot by structures 30%  Permanent Foundation Required: YES NO  Floodplain Certificate Required: YES NO  Parking Requirement 2  Special Conditions Maximum Dructuray  In writing, by the Public Works & Planning Department. The till a final inspection has been completed and a Certificate of artment.  Information is correct; I agree to comply with any and all codes, project. I understand that failure to comply shall result in legal use of the building(s).                |
| SETBACKS: Front 20′ from property line (PL)  Side 15′ from PL Rear 30′ from PL  Maximum Height of Structure(s) 35′  Voting District "B" Driveway Location Approval (Engineer's Initials)  Modifications to this Planning Clearance must be approved, is structure authorized by this application cannot be occupied un Occupancy has been issued, if applicable, by the Building Depth I hereby acknowledge that I have read this application and the inordinances, laws, regulations or restrictions which apply to the action, which may include but not necessarily be limited to non Applicant Signature Application Application Application and Table 10′ facility (State 1). | Maximum coverage of lot by structures 30%  Permanent Foundation Required: YES NO  Floodplain Certificate Required: YES NO  Parking Requirement 2  Special Conditions Maximum Druveuray  In writing, by the Public Works & Planning Department. The till a final inspection has been completed and a Certificate of artment.  Information is correct; I agree to comply with any and all codes, project. I understand that failure to comply shall result in legal ruse of the building(s).  Date 9/28/10 |