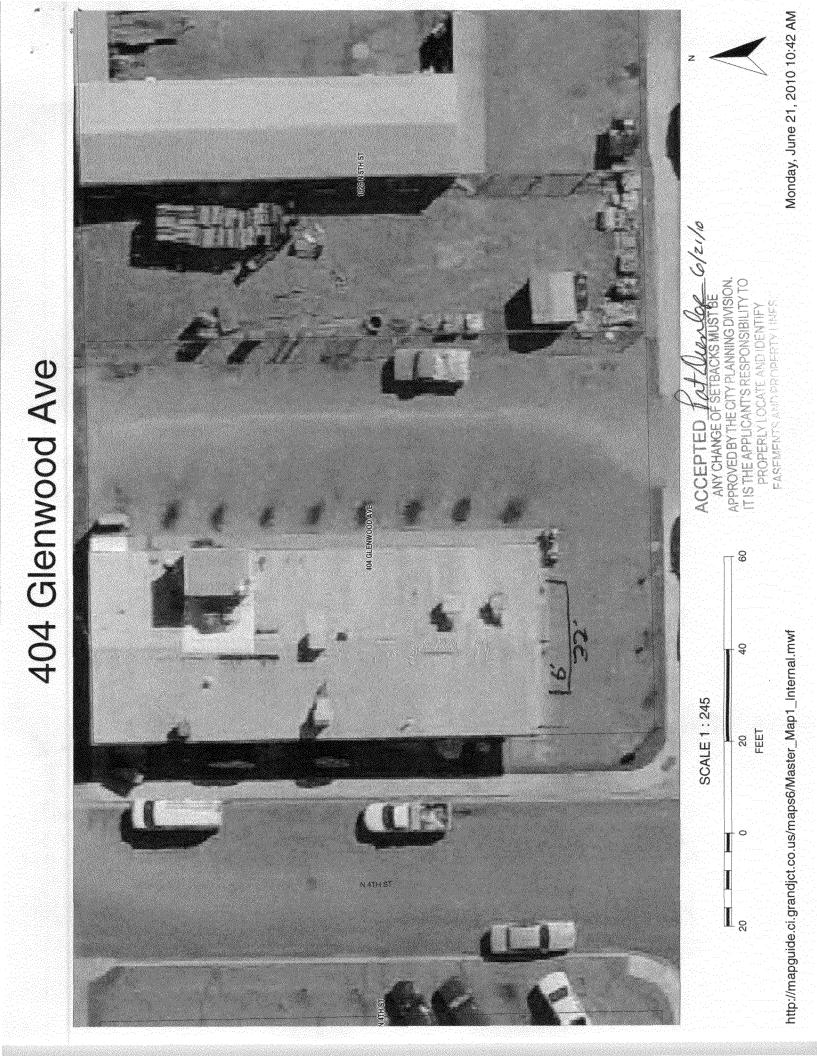

| •                                                                                                                                                                                  | <b></b>                                                                                                                                                              |  |  |  |  |
|------------------------------------------------------------------------------------------------------------------------------------------------------------------------------------|----------------------------------------------------------------------------------------------------------------------------------------------------------------------|--|--|--|--|
| TCP \$                                                                                                                                                                             | Planning \$ 500                                                                                                                                                      |  |  |  |  |
| Drainage \$ PLANNING CL                                                                                                                                                            | EARANCE Bldg Permit #                                                                                                                                                |  |  |  |  |
| SIF\$ (Multifamily & Nonresidential Rem                                                                                                                                            |                                                                                                                                                                      |  |  |  |  |
| Inspection \$ Public Works & Plan                                                                                                                                                  | ning Department                                                                                                                                                      |  |  |  |  |
| Building Address 404 Glenwood Ave                                                                                                                                                  | Multifamily Only:                                                                                                                                                    |  |  |  |  |
| Parcel No. <u>2945 - 113 - 1<b>5</b> - 579</u>                                                                                                                                     | No. of Existing Units No. Proposed                                                                                                                                   |  |  |  |  |
| Subdivision                                                                                                                                                                        | Sq. Ft. of Existing Sq. Ft. Proposed                                                                                                                                 |  |  |  |  |
| Filing Block Lot                                                                                                                                                                   | Sq. Ft. of Lot / Parcel                                                                                                                                              |  |  |  |  |
| OWNER INFORMATION:                                                                                                                                                                 | Sq. Ft. Coverage of Lot by Structures & Impervious Surface (Total Existing & Proposed)                                                                               |  |  |  |  |
| Name Algar Club OF GJ L+D                                                                                                                                                          | DESCRIPTION OF WORK & INTENDED USE:<br>Remodel Change of Use (*Specify uses below)                                                                                   |  |  |  |  |
| Address 404 Glanwood Ava                                                                                                                                                           | Addition Change of Business                                                                                                                                          |  |  |  |  |
| City/State/Zip Grand J. + Co g1501                                                                                                                                                 | Deter: Aconin6-                                                                                                                                                      |  |  |  |  |
| APPLICANT INFORMATION:                                                                                                                                                             | * FOR CHANGE OF USE:                                                                                                                                                 |  |  |  |  |
| Name David Fergusin                                                                                                                                                                | *Existing Use:                                                                                                                                                       |  |  |  |  |
| Address PoBox 3076                                                                                                                                                                 | *Proposed Use:                                                                                                                                                       |  |  |  |  |
| City/State/Zip Grand d. + Co.                                                                                                                                                      | Estimated Remodeling Cost \$ _ 3, or opp                                                                                                                             |  |  |  |  |
| Telephone 270-3161                                                                                                                                                                 | Current Fair Market Value of Structure \$                                                                                                                            |  |  |  |  |
|                                                                                                                                                                                    | kisting & proposed structure location(s), parking, setbacks to all                                                                                                   |  |  |  |  |
| property lines, ingress/egress to the property, driveway location & width & all easements & rights-of-way which abut the parcel.<br>THIS SECTION TO BE COMPLETED BY PLANNING STAFF |                                                                                                                                                                      |  |  |  |  |
| ZONE                                                                                                                                                                               | Maximum coverage of lot by structures                                                                                                                                |  |  |  |  |
| SETBACKS: Front $20$ from property line (PL)                                                                                                                                       | Landscaping/Screening Required: YES NO                                                                                                                               |  |  |  |  |
| Side from PL Rear from PL                                                                                                                                                          | Parking Requirement                                                                                                                                                  |  |  |  |  |
| Maximum Height of Structure(s) 40                                                                                                                                                  | Floodplain Certificate Required: YES NO                                                                                                                              |  |  |  |  |
| Voting District Location Approval(Engineer's Initials)                                                                                                                             | Special Conditions:                                                                                                                                                  |  |  |  |  |
|                                                                                                                                                                                    | in writing, by the Public Works & Planning Department. The ntil a final inspection has been completed and a Certificate of partment.                                 |  |  |  |  |
|                                                                                                                                                                                    | information is correct; I agree to comply with any and all codes,<br>project. I understand that failure to comply shall result in legal<br>n-use of the building(s). |  |  |  |  |
| Applicant Signature                                                                                                                                                                | Date 6-2-10                                                                                                                                                          |  |  |  |  |
| Planning Approval Pat Dunlas                                                                                                                                                       | Date 6/21/10                                                                                                                                                         |  |  |  |  |