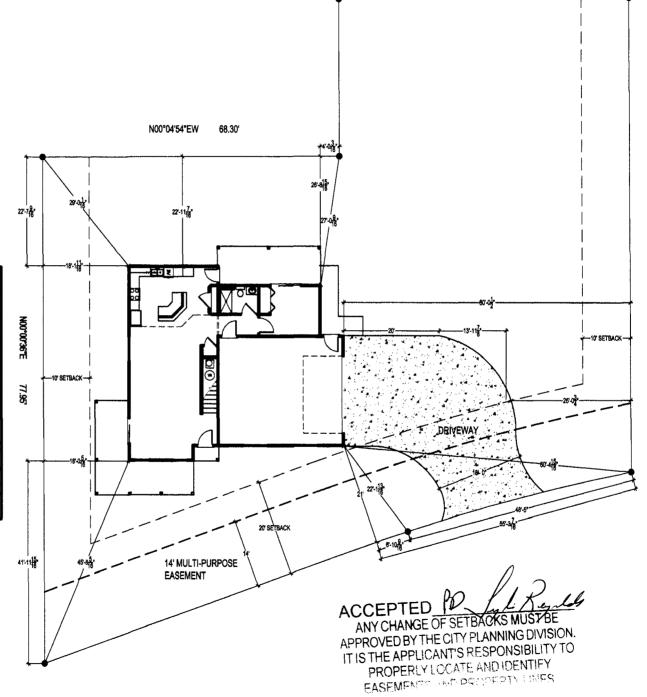

(Pink: Building Department)

| New Falls               |                 |  |  |  |
|-------------------------|-----------------|--|--|--|
| FILING                  |                 |  |  |  |
| BLOCK                   | 1               |  |  |  |
| LOT NUMBER              | 1               |  |  |  |
| LOT SIZE                | 12,345 sq. ft.  |  |  |  |
| LIVING AREA             | 2030.91 sq. ft. |  |  |  |
| GARAGE                  | 598.46 sq. ft.  |  |  |  |
| TOTAL AREA              | 2629.37 sq. ft. |  |  |  |
| Covered Concrete Area   | 638.75 sq. ft.  |  |  |  |
| Uncovered Concrete Area | sq. ft.         |  |  |  |

2846 Grand Falls Dr. Palisade, CO.

Revisions

sjsr 9/17/10

9/16/10

1" = 20'

Site Plan