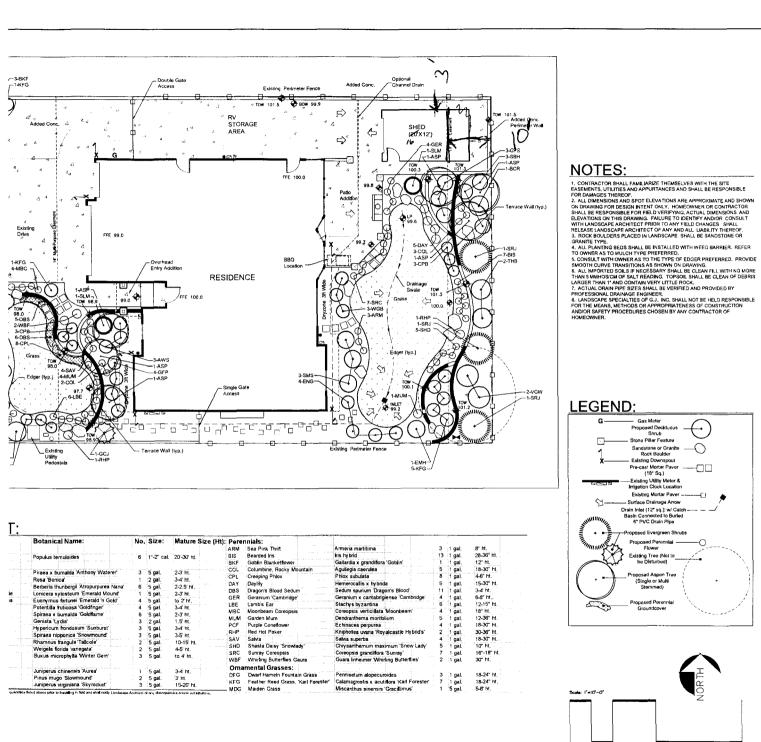

|                                                                                                                                                                                                                                                                  |                                                  | CE BLDG PERMIT NO.                                                                                                                    | BLDG PERMIT NO. |  |  |  |  |  |
|------------------------------------------------------------------------------------------------------------------------------------------------------------------------------------------------------------------------------------------------------------------|--------------------------------------------------|---------------------------------------------------------------------------------------------------------------------------------------|-----------------|--|--|--|--|--|
| TCP \$ / (Sing                                                                                                                                                                                                                                                   | gle Family Residential and Accessory             |                                                                                                                                       |                 |  |  |  |  |  |
| SIF \$                                                                                                                                                                                                                                                           | Public Works & Planning Depart                   | rtment 47891-1                                                                                                                        | 47891-1         |  |  |  |  |  |
|                                                                                                                                                                                                                                                                  |                                                  | Existing Bldgs No. Proposed                                                                                                           |                 |  |  |  |  |  |
| Parcel No. <u>2701-26</u>                                                                                                                                                                                                                                        | <u>. 42-019</u> Sq. Ft. c                        | of Existing Bldgs $25\%$ Sq. Ft. Proposed $19$                                                                                        | 2               |  |  |  |  |  |
| Subdivision Grand                                                                                                                                                                                                                                                | Sq. Ft. c                                        | of Lot / Parcel / / / /                                                                                                               |                 |  |  |  |  |  |
| Filing 2 Block                                                                                                                                                                                                                                                   | Lot /2 Sq. Ft. C                                 | Sq. Ft. Coverage of Lot by Structures & Impervious Surface<br>(Total Existing & Proposed) 4092<br>Height of Proposed Structure 12'    |                 |  |  |  |  |  |
| OWNER INFORMATION:                                                                                                                                                                                                                                               |                                                  |                                                                                                                                       |                 |  |  |  |  |  |
| Name <u>MARK</u> MC<br>Address <u>864 GRAN</u>                                                                                                                                                                                                                   |                                                  | RIPTION OF WORK & INTENDED USE:<br>w Single Family Home (*check type below)                                                           |                 |  |  |  |  |  |
| City / State / Zip                                                                                                                                                                                                                                               |                                                  | Addition                                                                                                                              |                 |  |  |  |  |  |
| •                                                                                                                                                                                                                                                                | 10 350G                                          |                                                                                                                                       |                 |  |  |  |  |  |
|                                                                                                                                                                                                                                                                  | Nell City                                        | : OF HOME PROPOSED:<br>Built Manufactured Home (U                                                                                     | BC)             |  |  |  |  |  |
| Name Loos Con                                                                                                                                                                                                                                                    | St, The Man                                      | nufactured Home (HUD)                                                                                                                 | 20)             |  |  |  |  |  |
| Address P.C., Box                                                                                                                                                                                                                                                | 4350 Othe                                        | er (please specify):                                                                                                                  |                 |  |  |  |  |  |
| City / State / Zip                                                                                                                                                                                                                                               | Co 81501 NOTES                                   | S:                                                                                                                                    |                 |  |  |  |  |  |
| Telephone 242-8                                                                                                                                                                                                                                                  | 3779                                             |                                                                                                                                       |                 |  |  |  |  |  |
| REQUIRED: One plot plan, on 8 1/2" x 11" paper, showing all existing & proposed structure location(s), parking, setbacks to all property lines, ingress/egress to the property, driveway location & width & all easements & rights-of-way which abut the parcel. |                                                  |                                                                                                                                       |                 |  |  |  |  |  |
| ТН                                                                                                                                                                                                                                                               | IIS SECTION TO BE COMPLETED B                    | BY PLANNING STAFF                                                                                                                     |                 |  |  |  |  |  |
| ZONE <u><u><u><u></u></u><u><u><u></u><u></u><u><u></u><u><u></u><u><u></u></u><u></u><u><u></u><u><u></u></u><u></u><u><u></u><u></u><u><u></u></u><u></u><u></u></u></u></u></u></u></u></u></u>                                                               | Maximu                                           | um coverage of lot by structures ろでん                                                                                                  |                 |  |  |  |  |  |
| SETBACKS: Front <u>RC/55</u> fi<br>Side 7/3from PL R                                                                                                                                                                                                             | rom property line (PL) Perman                    | nent Foundation Required: YESNO                                                                                                       | e               |  |  |  |  |  |
| Side $\frac{7/3}{3}$ from PL R                                                                                                                                                                                                                                   | ear <u>45/5</u> from PL Floodpl                  | lain Certificate Required: YESNO $\chi$                                                                                               | -               |  |  |  |  |  |
| Maximum Height of Structure(s)                                                                                                                                                                                                                                   | Parking                                          | g Requirement                                                                                                                         |                 |  |  |  |  |  |
| Đri                                                                                                                                                                                                                                                              | veway                                            |                                                                                                                                       |                 |  |  |  |  |  |
| Voting District Loc                                                                                                                                                                                                                                              | cation Approval Special<br>(Engineer's Initials) | If Conditions                                                                                                                         |                 |  |  |  |  |  |
| structure authorized by this appli                                                                                                                                                                                                                               |                                                  | g, by the Public Works & Planning Department. T<br>al inspection has been completed and a Certificate<br>t.                           |                 |  |  |  |  |  |
| ordinances, laws, regulations or r                                                                                                                                                                                                                               |                                                  | tion is correct; I agree to comply with any and all cod<br>I understand that failure to comply shall result in le<br>the building(s). |                 |  |  |  |  |  |
| Applicant Signature                                                                                                                                                                                                                                              | 1/00                                             | Date                                                                                                                                  |                 |  |  |  |  |  |
| Planning Approval Lit + M                                                                                                                                                                                                                                        | in lon                                           | Data 4/30/10                                                                                                                          |                 |  |  |  |  |  |