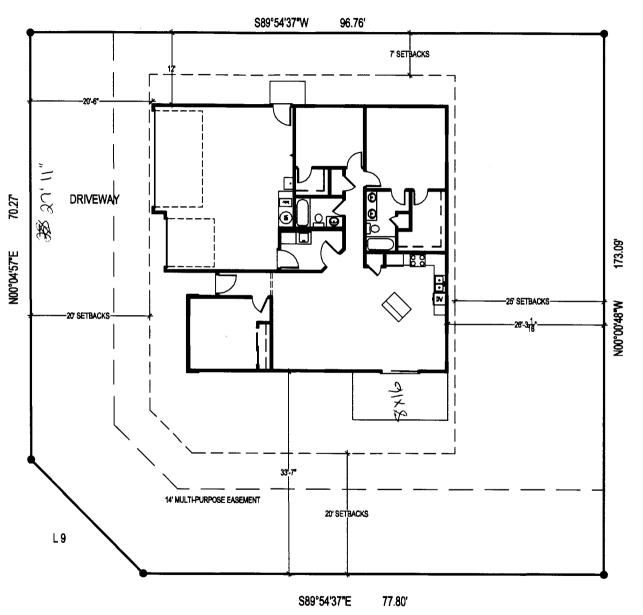

Public Works & Planning Department

| Building Address 352 HAN COCK ST.                                                                                                                                                                                                                                                                                                                                                                                                                                                                                                                                                                                                                                                                                                                                                                                                                                                                                                                                                                                                                                                                                                                                                                                                                                                                                                                                                                                                                                                                                                                                                                                                                                                                                                                                                                                                                                                                                                                                                                                                                                                                                              | No. of Existing Bldgs No. Proposed 1                                                                                                |  |  |  |
|--------------------------------------------------------------------------------------------------------------------------------------------------------------------------------------------------------------------------------------------------------------------------------------------------------------------------------------------------------------------------------------------------------------------------------------------------------------------------------------------------------------------------------------------------------------------------------------------------------------------------------------------------------------------------------------------------------------------------------------------------------------------------------------------------------------------------------------------------------------------------------------------------------------------------------------------------------------------------------------------------------------------------------------------------------------------------------------------------------------------------------------------------------------------------------------------------------------------------------------------------------------------------------------------------------------------------------------------------------------------------------------------------------------------------------------------------------------------------------------------------------------------------------------------------------------------------------------------------------------------------------------------------------------------------------------------------------------------------------------------------------------------------------------------------------------------------------------------------------------------------------------------------------------------------------------------------------------------------------------------------------------------------------------------------------------------------------------------------------------------------------|-------------------------------------------------------------------------------------------------------------------------------------|--|--|--|
| Parcel No. 2943-201-18-001                                                                                                                                                                                                                                                                                                                                                                                                                                                                                                                                                                                                                                                                                                                                                                                                                                                                                                                                                                                                                                                                                                                                                                                                                                                                                                                                                                                                                                                                                                                                                                                                                                                                                                                                                                                                                                                                                                                                                                                                                                                                                                     | Sq. Ft. of Existing Bldgs Sq. Ft. Proposed                                                                                          |  |  |  |
| Subdivision SWAN MEADOWS                                                                                                                                                                                                                                                                                                                                                                                                                                                                                                                                                                                                                                                                                                                                                                                                                                                                                                                                                                                                                                                                                                                                                                                                                                                                                                                                                                                                                                                                                                                                                                                                                                                                                                                                                                                                                                                                                                                                                                                                                                                                                                       | Sq. Ft. of Lot / Parcel 8537 Sq. F-r                                                                                                |  |  |  |
| Filing   Block   Lot                                                                                                                                                                                                                                                                                                                                                                                                                                                                                                                                                                                                                                                                                                                                                                                                                                                                                                                                                                                                                                                                                                                                                                                                                                                                                                                                                                                                                                                                                                                                                                                                                                                                                                                                                                                                                                                                                                                                                                                                                                                                                                           | Sq. Ft. Coverage of Lot by Structures & Impervious Surface (Total Existing & Proposed) 20分の                                         |  |  |  |
| OWNER INFORMATION:                                                                                                                                                                                                                                                                                                                                                                                                                                                                                                                                                                                                                                                                                                                                                                                                                                                                                                                                                                                                                                                                                                                                                                                                                                                                                                                                                                                                                                                                                                                                                                                                                                                                                                                                                                                                                                                                                                                                                                                                                                                                                                             | Height of Proposed Structure 17 6 3/4 1                                                                                             |  |  |  |
| Name SONSHINE I CONST                                                                                                                                                                                                                                                                                                                                                                                                                                                                                                                                                                                                                                                                                                                                                                                                                                                                                                                                                                                                                                                                                                                                                                                                                                                                                                                                                                                                                                                                                                                                                                                                                                                                                                                                                                                                                                                                                                                                                                                                                                                                                                          | DESCRIPTION OF WORK & INTENDED USE:                                                                                                 |  |  |  |
| Address 2350 C FD.                                                                                                                                                                                                                                                                                                                                                                                                                                                                                                                                                                                                                                                                                                                                                                                                                                                                                                                                                                                                                                                                                                                                                                                                                                                                                                                                                                                                                                                                                                                                                                                                                                                                                                                                                                                                                                                                                                                                                                                                                                                                                                             | New Single Family Home (*check type below) Interior Remodel Addition                                                                |  |  |  |
| City / State / Zip <u>GRAND JUNCTION</u> (co/81505)  City / State / Zip                                                                                                                                                                                                                                                                                                                                                                                                                                                                                                                                                                                                                                                                                                                                                                                                                                                                                                                                                                                                                                                                                                                                                                                                                                                                                                                                                                                                                                                                                                                                                                                                                                                                                                                                                                                                                                                                                                                                                                                                                                                        |                                                                                                                                     |  |  |  |
| APPLICANT INFORMATION:                                                                                                                                                                                                                                                                                                                                                                                                                                                                                                                                                                                                                                                                                                                                                                                                                                                                                                                                                                                                                                                                                                                                                                                                                                                                                                                                                                                                                                                                                                                                                                                                                                                                                                                                                                                                                                                                                                                                                                                                                                                                                                         | *TYPE OF HOME PROPOSED:                                                                                                             |  |  |  |
| Name SUNDANCE PROPERTIES                                                                                                                                                                                                                                                                                                                                                                                                                                                                                                                                                                                                                                                                                                                                                                                                                                                                                                                                                                                                                                                                                                                                                                                                                                                                                                                                                                                                                                                                                                                                                                                                                                                                                                                                                                                                                                                                                                                                                                                                                                                                                                       | Site Built Manufactured Home (UBC)  Manufactured Home (HUD)                                                                         |  |  |  |
| Address 2350 G P D                                                                                                                                                                                                                                                                                                                                                                                                                                                                                                                                                                                                                                                                                                                                                                                                                                                                                                                                                                                                                                                                                                                                                                                                                                                                                                                                                                                                                                                                                                                                                                                                                                                                                                                                                                                                                                                                                                                                                                                                                                                                                                             | Other (please specify): JUN 2 9 2010                                                                                                |  |  |  |
| City / State / Zip GRAND DUNCTION /CC /81505                                                                                                                                                                                                                                                                                                                                                                                                                                                                                                                                                                                                                                                                                                                                                                                                                                                                                                                                                                                                                                                                                                                                                                                                                                                                                                                                                                                                                                                                                                                                                                                                                                                                                                                                                                                                                                                                                                                                                                                                                                                                                   |                                                                                                                                     |  |  |  |
| Telephone 970 - 255-8853                                                                                                                                                                                                                                                                                                                                                                                                                                                                                                                                                                                                                                                                                                                                                                                                                                                                                                                                                                                                                                                                                                                                                                                                                                                                                                                                                                                                                                                                                                                                                                                                                                                                                                                                                                                                                                                                                                                                                                                                                                                                                                       |                                                                                                                                     |  |  |  |
|                                                                                                                                                                                                                                                                                                                                                                                                                                                                                                                                                                                                                                                                                                                                                                                                                                                                                                                                                                                                                                                                                                                                                                                                                                                                                                                                                                                                                                                                                                                                                                                                                                                                                                                                                                                                                                                                                                                                                                                                                                                                                                                                | risting & proposed structure location(s), parking, setbacks to all n & width & all easements & rights-of-way which abut the parcel. |  |  |  |
| property lines, ingress/egress to the property, driveway location                                                                                                                                                                                                                                                                                                                                                                                                                                                                                                                                                                                                                                                                                                                                                                                                                                                                                                                                                                                                                                                                                                                                                                                                                                                                                                                                                                                                                                                                                                                                                                                                                                                                                                                                                                                                                                                                                                                                                                                                                                                              | with a an easements a rights-or-way which about the parcel.                                                                         |  |  |  |
| THIS SECTION TO BE COMP                                                                                                                                                                                                                                                                                                                                                                                                                                                                                                                                                                                                                                                                                                                                                                                                                                                                                                                                                                                                                                                                                                                                                                                                                                                                                                                                                                                                                                                                                                                                                                                                                                                                                                                                                                                                                                                                                                                                                                                                                                                                                                        | LETED BY PLANNING STAFF                                                                                                             |  |  |  |
|                                                                                                                                                                                                                                                                                                                                                                                                                                                                                                                                                                                                                                                                                                                                                                                                                                                                                                                                                                                                                                                                                                                                                                                                                                                                                                                                                                                                                                                                                                                                                                                                                                                                                                                                                                                                                                                                                                                                                                                                                                                                                                                                | LETED BY PLANNING STAFF  Maximum coverage of lot by structures                                                                      |  |  |  |
| $O_{-1}$                                                                                                                                                                                                                                                                                                                                                                                                                                                                                                                                                                                                                                                                                                                                                                                                                                                                                                                                                                                                                                                                                                                                                                                                                                                                                                                                                                                                                                                                                                                                                                                                                                                                                                                                                                                                                                                                                                                                                                                                                                                                                                                       | ~                                                                                                                                   |  |  |  |
| ZONE RU                                                                                                                                                                                                                                                                                                                                                                                                                                                                                                                                                                                                                                                                                                                                                                                                                                                                                                                                                                                                                                                                                                                                                                                                                                                                                                                                                                                                                                                                                                                                                                                                                                                                                                                                                                                                                                                                                                                                                                                                                                                                                                                        | Maximum coverage of lot by structures                                                                                               |  |  |  |
| ZONE ROME 20 from property line (PL)                                                                                                                                                                                                                                                                                                                                                                                                                                                                                                                                                                                                                                                                                                                                                                                                                                                                                                                                                                                                                                                                                                                                                                                                                                                                                                                                                                                                                                                                                                                                                                                                                                                                                                                                                                                                                                                                                                                                                                                                                                                                                           | Maximum coverage of lot by structures                                                                                               |  |  |  |
| SETBACKS: Front 20 from property line (PL)  Side 7 from PL Rear 25 from PL  Maximum Height of Structure(s) 40'  Voting District E Driveway Location Approval                                                                                                                                                                                                                                                                                                                                                                                                                                                                                                                                                                                                                                                                                                                                                                                                                                                                                                                                                                                                                                                                                                                                                                                                                                                                                                                                                                                                                                                                                                                                                                                                                                                                                                                                                                                                                                                                                                                                                                   | Maximum coverage of lot by structures                                                                                               |  |  |  |
| SETBACKS: Front 20 from property line (PL)  Side 7 from PL Rear 25 from PL  Maximum Height of Structure(s) 40  Voting District E Driveway Location Approval (Engineer's Initials)  Modifications to this Planning Clearance must be approved,                                                                                                                                                                                                                                                                                                                                                                                                                                                                                                                                                                                                                                                                                                                                                                                                                                                                                                                                                                                                                                                                                                                                                                                                                                                                                                                                                                                                                                                                                                                                                                                                                                                                                                                                                                                                                                                                                  | Maximum coverage of lot by structures                                                                                               |  |  |  |
| SETBACKS: Front 20 from property line (PL)  Side 7 from PL Rear 25 from PL  Maximum Height of Structure(s) 40  Voting District E Driveway Location Approval (Engineer's Initials)  Modifications to this Planning Clearance must be approved, structure authorized by this application cannot be occupied to Occupancy has been issued, if applicable, by the Building Deline I hereby acknowledge that I have read this application and the                                                                                                                                                                                                                                                                                                                                                                                                                                                                                                                                                                                                                                                                                                                                                                                                                                                                                                                                                                                                                                                                                                                                                                                                                                                                                                                                                                                                                                                                                                                                                                                                                                                                                   | Maximum coverage of lot by structures                                                                                               |  |  |  |
| SETBACKS: Front 20 from property line (PL)  Side 7 from PL Rear 25 from PL  Maximum Height of Structure(s) 40  Voting District E Driveway Location Approval (Engineer's Initials)  Modifications to this Planning Clearance must be approved, structure authorized by this application cannot be occupied to Occupancy has been issued, if applicable, by the Building Del I hereby acknowledge that I have read this application and the ordinances, laws, regulations or restrictions which apply to the                                                                                                                                                                                                                                                                                                                                                                                                                                                                                                                                                                                                                                                                                                                                                                                                                                                                                                                                                                                                                                                                                                                                                                                                                                                                                                                                                                                                                                                                                                                                                                                                                     | Maximum coverage of lot by structures                                                                                               |  |  |  |
| SETBACKS: Front 20 from property line (PL)  Side 7 from PL Rear 25 from PL  Maximum Height of Structure(s) 40  Voting District E Driveway Location Approval (Engineer's Initials)  Modifications to this Planning Clearance must be approved, structure authorized by this application cannot be occupied under the Cocupancy has been issued, if applicable, by the Building Del I hereby acknowledge that I have read this application and the ordinances, laws, regulations or restrictions which apply to the action, which may include but not necessarily be limited to no                                                                                                                                                                                                                                                                                                                                                                                                                                                                                                                                                                                                                                                                                                                                                                                                                                                                                                                                                                                                                                                                                                                                                                                                                                                                                                                                                                                                                                                                                                                                               | Maximum coverage of lot by structures                                                                                               |  |  |  |
| SETBACKS: Front 20 from property line (PL)  Side 7 from PL Rear 25 from PL  Maximum Height of Structure(s) 40  Voting District E Driveway Location Approval (Engineer's Initials)  Modifications to this Planning Clearance must be approved, structure authorized by this application cannot be occupied under the Occupancy has been issued, if applicable, by the Building Del I hereby acknowledge that I have read this application and the ordinances, laws, regulations or restrictions which apply to the action, which may include but not necessarily be limited to not applicant Signature 4. 1. 1. 1. 1. 1. 1. 1. 1. 1. 1. 1. 1. 1.                                                                                                                                                                                                                                                                                                                                                                                                                                                                                                                                                                                                                                                                                                                                                                                                                                                                                                                                                                                                                                                                                                                                                                                                                                                                                                                                                                                                                                                                                | Maximum coverage of lot by structures                                                                                               |  |  |  |
| SETBACKS: Front 20 from property line (PL)  Side 7 from PL Rear 25 from PL  Maximum Height of Structure(s) 40  Voting District E Driveway Location Approval (Engineer's Initials)  Modifications to this Planning Clearance must be approved, structure authorized by this application cannot be occupied under the Cocupancy has been issued, if applicable, by the Building Deed I hereby acknowledge that I have read this application and the ordinances, laws, regulations or restrictions which apply to the action, which may include but not necessarily be limited to not applicant Signature 2 January 2 J | Maximum coverage of lot by structures                                                                                               |  |  |  |

(Pink: Building Department)

يونى ونما سيا ويمنا مرسوبية

MINIMUM T.O.F. = MAXIMUM T.O.F. = ASBUILT T.O.F. =

| SWAN MEADOWS |                 |
|--------------|-----------------|
| FILING       | 0               |
| BLOCK        | 4               |
| LOT NUMBER   | 1               |
| LOT SIZE     | 8537.5 sq. ft.  |
| LIVING AREA  | 1453.96 aq. ft. |
| GARAGE       | 632.03 eq. ft.  |
| TOTAL AREA   | 2085.99 sq. ft. |

352 Hancock Street grand Junction, co.

Revisions

A

I

C

D

I

May Date 6/17/10

Sale 3/11/10

C1

1/16" = 1' Site