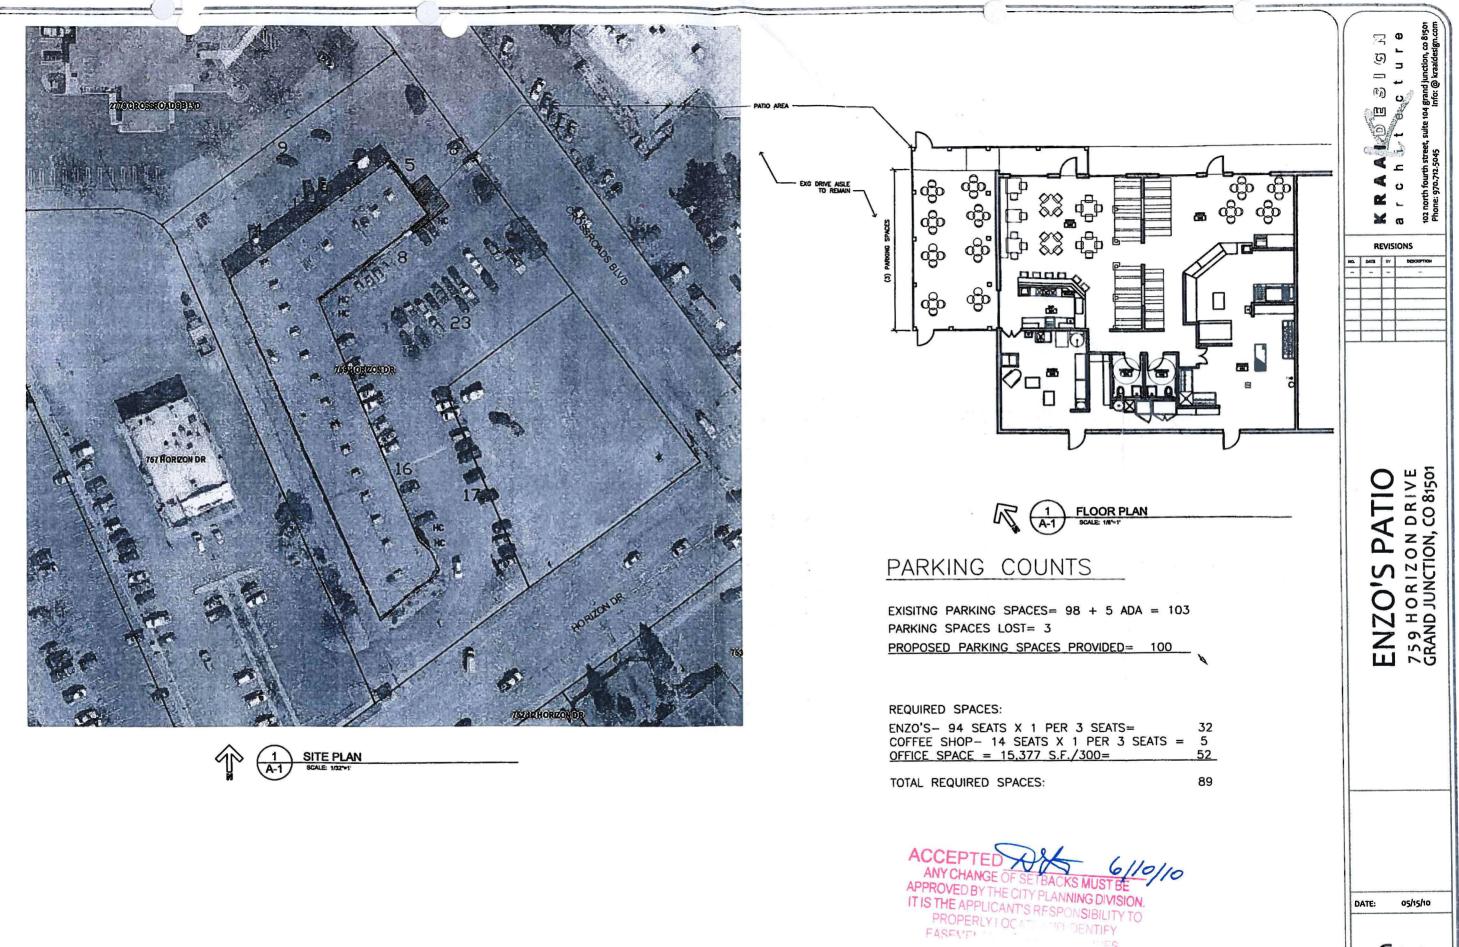

| Planning \$ 50 - PAID Drain 3\$ NA                                                                                                                                                                                                                                                                                                                                                                                                                                                                                                                                                                                                                                                                                                                                                                                                                                                                                                                                                                                | 3ldg Permit No.                                                                                                                                                                                        |
|-------------------------------------------------------------------------------------------------------------------------------------------------------------------------------------------------------------------------------------------------------------------------------------------------------------------------------------------------------------------------------------------------------------------------------------------------------------------------------------------------------------------------------------------------------------------------------------------------------------------------------------------------------------------------------------------------------------------------------------------------------------------------------------------------------------------------------------------------------------------------------------------------------------------------------------------------------------------------------------------------------------------|--------------------------------------------------------------------------------------------------------------------------------------------------------------------------------------------------------|
| TCP\$ NA School Impact \$ NA                                                                                                                                                                                                                                                                                                                                                                                                                                                                                                                                                                                                                                                                                                                                                                                                                                                                                                                                                                                      | File # MSP-2010-06                                                                                                                                                                                     |
| Inspection \$ NA                                                                                                                                                                                                                                                                                                                                                                                                                                                                                                                                                                                                                                                                                                                                                                                                                                                                                                                                                                                                  |                                                                                                                                                                                                        |
| PLANNING                                                                                                                                                                                                                                                                                                                                                                                                                                                                                                                                                                                                                                                                                                                                                                                                                                                                                                                                                                                                          | CLEARANCE 8695-0                                                                                                                                                                                       |
| (site plan review, multi-family development, non-residential development)<br><u>Grand Junction Public Works &amp; Planning Department</u>                                                                                                                                                                                                                                                                                                                                                                                                                                                                                                                                                                                                                                                                                                                                                                                                                                                                         |                                                                                                                                                                                                        |
| BUILDING ADDRESS 759 Horizon Drive                                                                                                                                                                                                                                                                                                                                                                                                                                                                                                                                                                                                                                                                                                                                                                                                                                                                                                                                                                                | TAX SCHEDULE NO. 2701-361-22-023                                                                                                                                                                       |
| SUBDIVISION                                                                                                                                                                                                                                                                                                                                                                                                                                                                                                                                                                                                                                                                                                                                                                                                                                                                                                                                                                                                       | SQ. FT. OF EXISTING BLDG(S) 19,310 SF                                                                                                                                                                  |
| FILINGBLKLOT                                                                                                                                                                                                                                                                                                                                                                                                                                                                                                                                                                                                                                                                                                                                                                                                                                                                                                                                                                                                      | SQ. FT. OF PROPOSED BLDG(S)/ADDITONS 384 S.F.                                                                                                                                                          |
| OWNER                                                                                                                                                                                                                                                                                                                                                                                                                                                                                                                                                                                                                                                                                                                                                                                                                                                                                                                                                                                                             | MULTI-FAMILY:<br>NO. OF DWELLING UNITS: BEFOREAETER<br>CONSTRUCTION                                                                                                                                    |
| ADDRESS<br>CITY/STATE/ZIP                                                                                                                                                                                                                                                                                                                                                                                                                                                                                                                                                                                                                                                                                                                                                                                                                                                                                                                                                                                         | NO. OF BLOGS ON PARCEL: BEFOREAFTER                                                                                                                                                                    |
| APPLICANT Eric Kará                                                                                                                                                                                                                                                                                                                                                                                                                                                                                                                                                                                                                                                                                                                                                                                                                                                                                                                                                                                               | USE OF ALL EXISTING BLDG(S) OFFice / Retail                                                                                                                                                            |
| ADDRESS 107 1 44 St. St. 107                                                                                                                                                                                                                                                                                                                                                                                                                                                                                                                                                                                                                                                                                                                                                                                                                                                                                                                                                                                      | DESCRIPTION OF WORK & INTENDED USE:UN 1 1 2010                                                                                                                                                         |
| CITY/STATE/ZIP Grand Junction CO 8150                                                                                                                                                                                                                                                                                                                                                                                                                                                                                                                                                                                                                                                                                                                                                                                                                                                                                                                                                                             | Outdoor patio/ Dining Grace it                                                                                                                                                                         |
| TELEPHONE 970-712-5045                                                                                                                                                                                                                                                                                                                                                                                                                                                                                                                                                                                                                                                                                                                                                                                                                                                                                                                                                                                            | I Standarda for Improvements and Development) decument                                                                                                                                                 |
| Submittal requirements are outlined in the SSID (Submittal Standards for Improvements and Development) document.                                                                                                                                                                                                                                                                                                                                                                                                                                                                                                                                                                                                                                                                                                                                                                                                                                                                                                  |                                                                                                                                                                                                        |
|                                                                                                                                                                                                                                                                                                                                                                                                                                                                                                                                                                                                                                                                                                                                                                                                                                                                                                                                                                                                                   |                                                                                                                                                                                                        |
|                                                                                                                                                                                                                                                                                                                                                                                                                                                                                                                                                                                                                                                                                                                                                                                                                                                                                                                                                                                                                   | PLETED BY PLANNING STAFF                                                                                                                                                                               |
| THIS SECTION TO BE COM                                                                                                                                                                                                                                                                                                                                                                                                                                                                                                                                                                                                                                                                                                                                                                                                                                                                                                                                                                                            | LANDSCAPING/SCREENING REQUIRED: YESNO                                                                                                                                                                  |
| ZONE                                                                                                                                                                                                                                                                                                                                                                                                                                                                                                                                                                                                                                                                                                                                                                                                                                                                                                                                                                                                              | LANDSCAPING/SCREENING REQUIRED: YES NO X<br>PARKING REQUIREMENT: <u>FX 15 +7NG</u> PArking is Advante                                                                                                  |
| ZONE                                                                                                                                                                                                                                                                                                                                                                                                                                                                                                                                                                                                                                                                                                                                                                                                                                                                                                                                                                                                              | LANDSCAPING/SCREENING REQUIRED: YES NO Y<br>PARKING REQUIREMENT: <u>FX IS ING</u> PARKING REQUIREMENT: <u>FX IS ING</u> PARKING REQUIREMENT: <u>FX IS ING</u> PARKING NO YES NO                        |
| ZONE       C         SETBACKS:       FRONT:                                                                                                                                                                                                                                                                                                                                                                                                                                                                                                                                                                                                                                                                                                                                                                                                                                                                                                                                                                       | PLETED BY PLANNING STAFF<br>LANDSCAPING/SCREENING REQUIRED: YES NO<br>PARKING REQUIREMENT: <u>FX is to Marking</u> is Advante<br>FLOODPLAIN CERTIFICATE REQUIRED: YES NO<br>SPECIAL CONDITIONS:        |
| ZONE       C         SETBACKS:       FRONT:       15 from Property Line (PL) or from center of ROW, whichever is greater         SIDE:                                                                                                                                                                                                                                                                                                                                                                                                                                                                                                                                                                                                                                                                                                                                                                                                                                                                            | PLETED BY PLANNING STAFF<br>LANDSCAPING/SCREENING REQUIRED: YES NO Y<br>PARKING REQUIREMENT: <u>FX is fing</u> PACKing is Advented<br>FLOODPLAIN CERTIFICATE REQUIRED: YES NO Y<br>SPECIAL CONDITIONS: |
| ZONE       C         SETBACKS:       FRONT:       15 from Property Line (PL) or from center of ROW, whichever is greater         SIDE:                                                                                                                                                                                                                                                                                                                                                                                                                                                                                                                                                                                                                                                                                                                                                                                                                                                                            | PLETED BY PLANNING STAFF<br>LANDSCAPING/SCREENING REQUIRED: YES NO<br>PARKING REQUIREMENT: <u>FX is to Marking</u> is Advante<br>FLOODPLAIN CERTIFICATE REQUIRED: YES NO<br>SPECIAL CONDITIONS:        |
| ZONE       C         SETBACKS:       FRONT:                                                                                                                                                                                                                                                                                                                                                                                                                                                                                                                                                                                                                                                                                                                                                                                                                                                                                                                                                                       | PLETED BY PLANNING STAFF<br>LANDSCAPING/SCREENING REQUIRED: YES NO Y<br>PARKING REQUIREMENT: <u>FX is fing</u> PACKing is Advented<br>FLOODPLAIN CERTIFICATE REQUIRED: YES NO Y<br>SPECIAL CONDITIONS: |
| THIS SECTION TO BE COM         ZONE                                                                                                                                                                                                                                                                                                                                                                                                                                                                                                                                                                                                                                                                                                                                                                                                                                                                                                                                                                               | PLETED BY PLANNING STAFF  LANDSCAPING/SCREENING REQUIRED: YESNO Y PARKING REQUIREMENT:YIJ AK King is Advanted FLOODPLAIN CERTIFICATE REQUIRED: YESNO Y SPECIAL CONDITIONS:                             |
| THIS SECTION TO BE COM         ZONE       C         SETBACKS:       FRONT:       from Property Line (PL) or from center of ROW, whichever is greater         SIDE:       from PL       REAR:       from PL         MAX. HEIGHT       40       MAX. COVERAGE OF LOT BY STRUCTURES       M/A         Modifications to this Planning Clearance must be approved, in writin authorized by this application cannot be occupied until a final inspectiby the Building Department (Section 307, Uniform Building Code).       prior to issuance of a Planning Clearance. All other required site ir Certificate of Occupancy. Any landscaping required by this permited and states that die or are in an unhealt code.         Four (4) sets of final construction drawings must be submitted and states that get must be available on the job site at all times.         I hereby acknowledge that I have read this application and the inform laws, regulations, or restrictions which apply to the project. I underst | PLETED BY PLANNING STAFF  LANDSCAPING/SCREENING REQUIRED: YESNO                                                                                                                                        |
| ZONE       C         SETBACKS:       FRONT:       from Property Line (PL) or from center of ROW, whichever is greater         SIDE:       from PL       REAR:       from PL         MAX. HEIGHT       40       MAX. COVERAGE OF LOT BY STRUCTURES       M/A         Modifications to this Planning Clearance must be approved, in writin authorized by this application cannot be occupied until a final inspectibly the Building Department (Section 307, Uniform Building Code).       prior to issuance of a Planning Clearance. All other required site in Certificate of Occupancy. Any landscaping required by this permetode.         Four (4) sets of final construction drawings must be submitted and statistamped set must be available on the job site at all times.       I hereby acknowledge that I have read this application and the inform laws, regulations, or restrictions which apply to the project. Lunderst but not necessarily be limited to non-use of the building(s).                | PLETED BY PLANNING STAFF<br>LANDSCAPING/SCREENING REQUIRED: YESNO                                                                                                                                      |
| ZONE                                                                                                                                                                                                                                                                                                                                                                                                                                                                                                                                                                                                                                                                                                                                                                                                                                                                                                                                                                                                              | PLETED BY PLANNING STAFF          LANDSCAPING/SCREENING REQUIRED: YESNO                                                                                                                                |