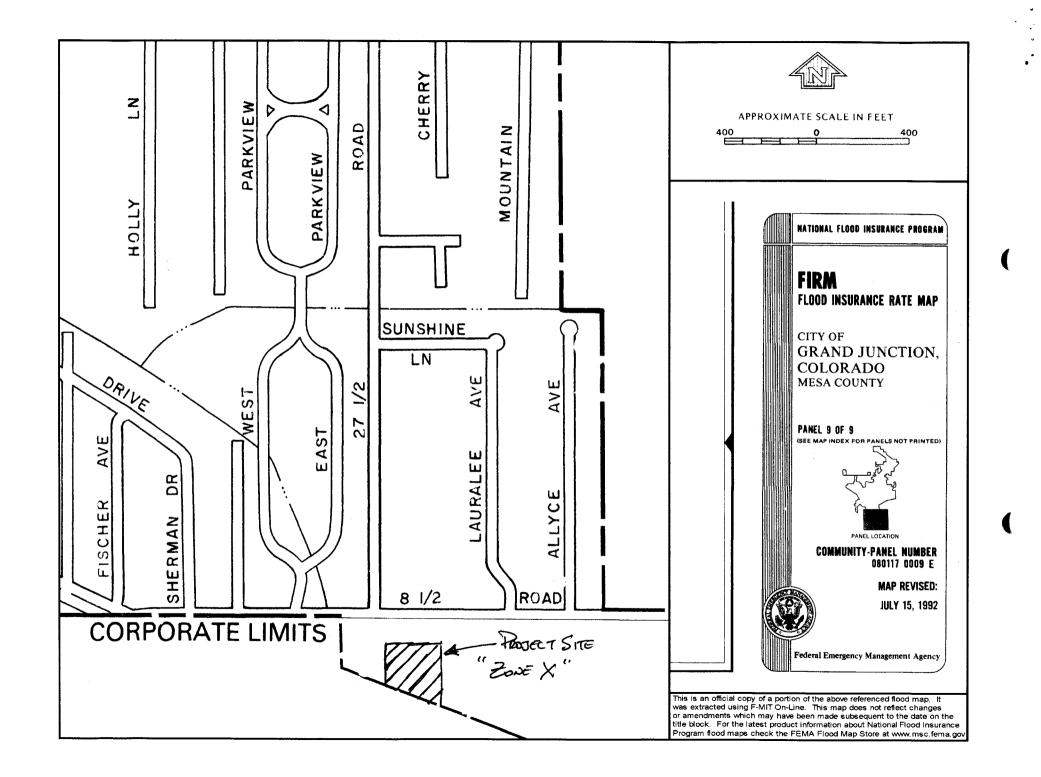

| IMPORTANT: In these spaces,                                                                          |                                                                    |                            |                              | For Insurance Company Use:                                     |
|------------------------------------------------------------------------------------------------------|--------------------------------------------------------------------|----------------------------|------------------------------|----------------------------------------------------------------|
| Building Street Address (including Apt                                                               | t., Unit, Suite, and/or Bldg. No.) o                               | or P.O. Route and Box      | : No.                        | Policy Number                                                  |
| Sity                                                                                                 | Stat                                                               | le                         | ZIP Code                     | Company NAIC Number                                            |
| SECTION                                                                                              | N D - SURVEYOR, ENGINE                                             | R, OR ARCHITEC             | T CERTIFICATION (CO          | NTINUED)                                                       |
| Copy both sides of this Elevation Certi                                                              | ificate for (1) community official,                                | (2) insurance agent/co     | ompany, and (3) building ow  | ner.                                                           |
| Comments PROJECT. SITE IS                                                                            | LOCATED WITHIN F                                                   | IRM CITY OF                | GRAND JUNCTION, C            | OLORADO, MESA COUNTY                                           |
| PANEL 9 OF 9, COMMUNIT                                                                               | TY-PANEL NUMBER (                                                  | 2B0117 0009                | E. PANEL DENTI               | FIES SITE TO BE                                                |
| N ZONE X "AREAS DETER                                                                                |                                                                    |                            |                              |                                                                |
| Signature                                                                                            |                                                                    | Date 4/1                   | 2/10                         | Check here if attachmen                                        |
| SECTION E - BUILDING ELE                                                                             | VATION INFORMATION (S                                              | URVEY NOT REQU             | JIRED) FOR ZONE AO           | ND ZONE A (WITHOUT BFE)                                        |
| For Zones AO and A (without BFE), c                                                                  | complete Items E1-E5. If the Cer                                   | rtificate is intended to s | support a LOMA or LOMR-F     | request, complete Sections A. B.                               |
| and C. For Items E1-E4, use natural                                                                  | grade, if available. Check the m                                   | neasurement used. In       | Puerto Rico only, enter met  | ers.                                                           |
| E1. Provide elevation information for<br>grade (HAG) and the lowest adja                             |                                                                    | propriate boxes to sho     | w whether the elevation is a | bove or below the highest adjacent                             |
| a) Top of bottom floor (including                                                                    | basement, crawlspace, or enclo                                     | osure) is                  | feet meters a                | pove or below the HAG.                                         |
| <ul> <li>b) I op of bottom floor (including</li> <li>E2. For Building Diagrams 6-9 with p</li> </ul> | basement, crawlspace, or enclo<br>permanent flood openings provid  |                            |                              |                                                                |
| (elevation C2.b in the diagrams)                                                                     | ) of the building is                                               | _ 🗌 feet 🛄 meters          | 🛛 🗌 above or 🔝 below t       | he HAG.                                                        |
| E3. Attached garage (top of slab) is<br>E4. Top of platform of machinery an                          |                                                                    | eters 🔲 above or 🗌         |                              | bove or 🗌 below the HAG.                                       |
| E5. Zone AO only: If no flood depth                                                                  |                                                                    |                            |                              |                                                                |
|                                                                                                      | Unknown. The local official r                                      | -                          |                              |                                                                |
| SECTION                                                                                              | N F - PROPERTY OWNER (                                             | OR OWNER'S REP             | RESENTATIVE) CERTI           | FICATION                                                       |
| The property owner or owner's authori<br>or Zone AO must sign here. The state                        |                                                                    |                            | •                            | A-issued or community-issued BFE                               |
| Property Owner's or Owner's Authorize                                                                | ed Representative's Name                                           | Sid Com Bose               | P                            |                                                                |
| Address                                                                                              |                                                                    | City                       | State                        | ZIP Code                                                       |
| Signature                                                                                            |                                                                    | Date                       | Telepho                      | ne                                                             |
| Comments                                                                                             |                                                                    |                            |                              |                                                                |
|                                                                                                      |                                                                    |                            |                              |                                                                |
|                                                                                                      |                                                                    |                            |                              | Check here if attachme                                         |
|                                                                                                      | SECTION G - COMM                                                   |                            |                              |                                                                |
| The local official who is authorized by la<br>and G of this Elevation Certificate. Corr              | nplete the applicable item(s) and                                  | sign below. Check th       | e measurement used in Iter   | ns G8 and G9.                                                  |
|                                                                                                      | was taken from other documenta<br>elevation information. (Indicate |                            |                              | d surveyor, engineer, or architect who<br>omments area below.) |
|                                                                                                      | ed Section E for a building locate                                 |                            |                              | y-issued BFE) or Zone AO.                                      |
| 3. The following information (Iter                                                                   | ms G4-G9) is provided for comm                                     | unity floodplain manaç     | gement purposes.             |                                                                |
| G4. Permit Number                                                                                    | G5. Date Permit Issued<br>H - IQ - ZOI                             | 10 G                       | 6. Date Certificate Of Comp  | liance/Occupancy Issued                                        |
| 7. This permit has been issued for:                                                                  | New Construction                                                   | Substantial Improveme      | ent                          | ······                                                         |
| <ol> <li>Elevation of as-built lowest floor (ir</li> </ol>                                           | •                                                                  | י פו                       | _ 🔲 feet 🔲 meters (F         |                                                                |
| 69. BFE or (in Zone AO) depth of flood                                                               | •                                                                  | . <u></u>                  | feet _ meters (F             |                                                                |
| 610. Community's design flood elevatio                                                               | חנ                                                                 | ;;                         | feet _ meters (F             | R) Datum                                                       |
| Local Official's Name Truck                                                                          | TNPPIS                                                             | Title                      | DEVEL EN                     | NoF.                                                           |
|                                                                                                      |                                                                    |                            |                              |                                                                |
| <u> </u>                                                                                             | PHAID TOT 1                                                        | Telepho                    | one 9710-250                 | 6-4034                                                         |
| Community Name UDF GF                                                                                | EAND JET., C                                                       | CO Telepho<br>Date         | 9 10-290                     | 12-4034<br>D                                                   |
| Community Name UDF GI<br>Signature                                                                   | EAND JET., C                                                       | _0                         | 970-250<br>4-19-201          | 0-4034<br>D                                                    |
| Community Name UDF GI                                                                                | EAND JET., C                                                       | _0                         | 9 10-290                     | 0<br>0                                                         |
| Community Name UDF GF                                                                                | CAND JCT., C                                                       | _0                         | 9 10-290                     | 0<br>D                                                         |
| Community Name<br>Community Name<br>Signature                                                        | EAND JET., C                                                       | _0                         | 9 10-290                     | D<br>Check here if attachm                                     |