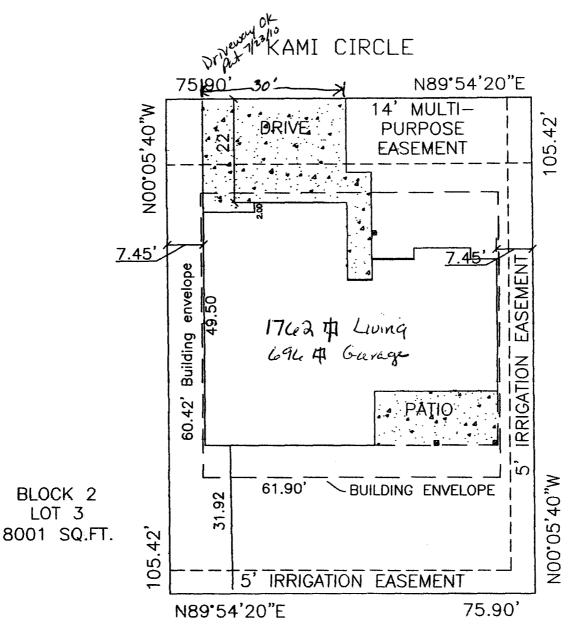

## SITE PLAN

DAVIDSON HOMES GARFIELD ESTATES

922 KAMI CIRCLE

GRAND JUNCTION, MESA COUNTY, COLORADO LOT 3 BLOCK 2 TAX ID 2701-234-00-003

7-23-10

ANY CHANGE OF SETBA APPROVED BY THE CITY PLANNING DIVISION. IT IS THE APPLICANT'S RESPONSIBILITY TO

PROPERLY LOCATE AND IDENTIFY

SITE PLAN

SCALE: 1" = 20'-0"

3S\\_GARFIELD ESTATES\B2L3\FLOOR-FINAL.DWG

| RSF — 4  RSF — 4  Minimum Setbacks  Front Side Rear |      |      |  |  |
|-----------------------------------------------------|------|------|--|--|
| Minimum Setbacks                                    |      |      |  |  |
| Front                                               | Side | Rear |  |  |
| ü <sub>20</sub>                                     | 7    | 25   |  |  |

LOT 3