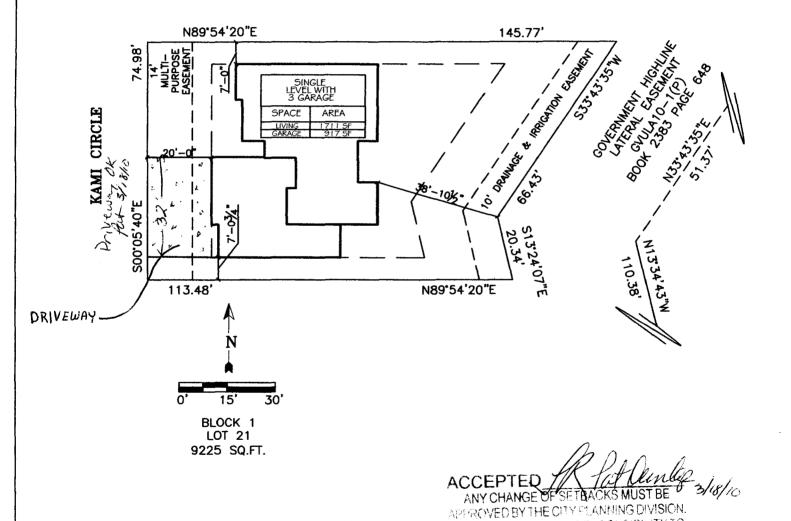

## SITE PLAN

DAVIDSON HOMES GARFIELD ESTATES 929 KAMI CIRCLE GRAND JUNCTION, MESA COUNTY, COLORADO TAX ID 2701-234-04-021 LOT 21 BLOCK 1

RSF - 4 Minimum Setbacks Front Side Rear 25 20 7

SITE PLAN

SCALE: 1" = 30'-0"

## SITE PLAN

DAVIDSON HOMES

GARFIELD ESTATES

929 KAMI CIRCLE

GRAND JUNCTION, MESA COUNTY, COLORADO

TAX ID 2701-234-04-021 LOT 21 BLOCK 1

| RSF - 4          |      |      |  |  |
|------------------|------|------|--|--|
| Minimum Setbacks |      |      |  |  |
| Front            | Side | Rear |  |  |
| 20               | 7    | 25   |  |  |

SITE PLAN

SCALE: 1" = 30'-0"

医抗结肠 医多元素

| ACTION ELECTRIC        | 7174    |
|------------------------|---------|
| TOPS/GAS               | 2071133 |
| TOPS/MASTER            | 2071134 |
| PRECISION CONSTRUCTION | 2070879 |