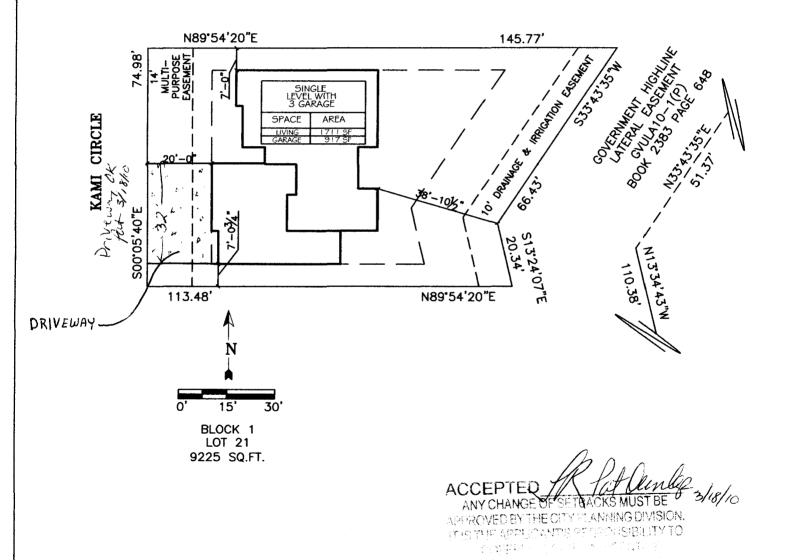

## SITE PLAN

DAVIDSON HOMES GARFIELD ESTATES 929 KAMI CIRCLE GRAND JUNCTION, MESA COUNTY, COLORADO TAX ID 2701-234-04-021 LOT 21 BLOCK 1

RSF - 4 Minimum Setbacks Front Side Rear 25 20 7

SITE PLAN

SCALE: 1" = 30'-0"

## SITE PLAN

DAVIDSON HOMES

GARFIELD ESTATES

929 KAMI CIRCLE

GRAND JUNCTION, MESA COUNTY, COLORADO

TAX ID 2701-234-04-021 LOT 21 BLOCK 1

| RSF - 4          |      |      |  |  |
|------------------|------|------|--|--|
| Minimum Setbacks |      |      |  |  |
| Front            | Side | Rear |  |  |
| 20               | 7    | 25   |  |  |

SITE PLAN

SCALE: 1" = 30'-0"

医抗结肠 医多元素

| ACTION ELECTRIC        | 7174    |
|------------------------|---------|
| TOPS/GAS               | 2071133 |
| TOPS/MASTER            | 2071134 |
| PRECISION CONSTRUCTION | 2070879 |