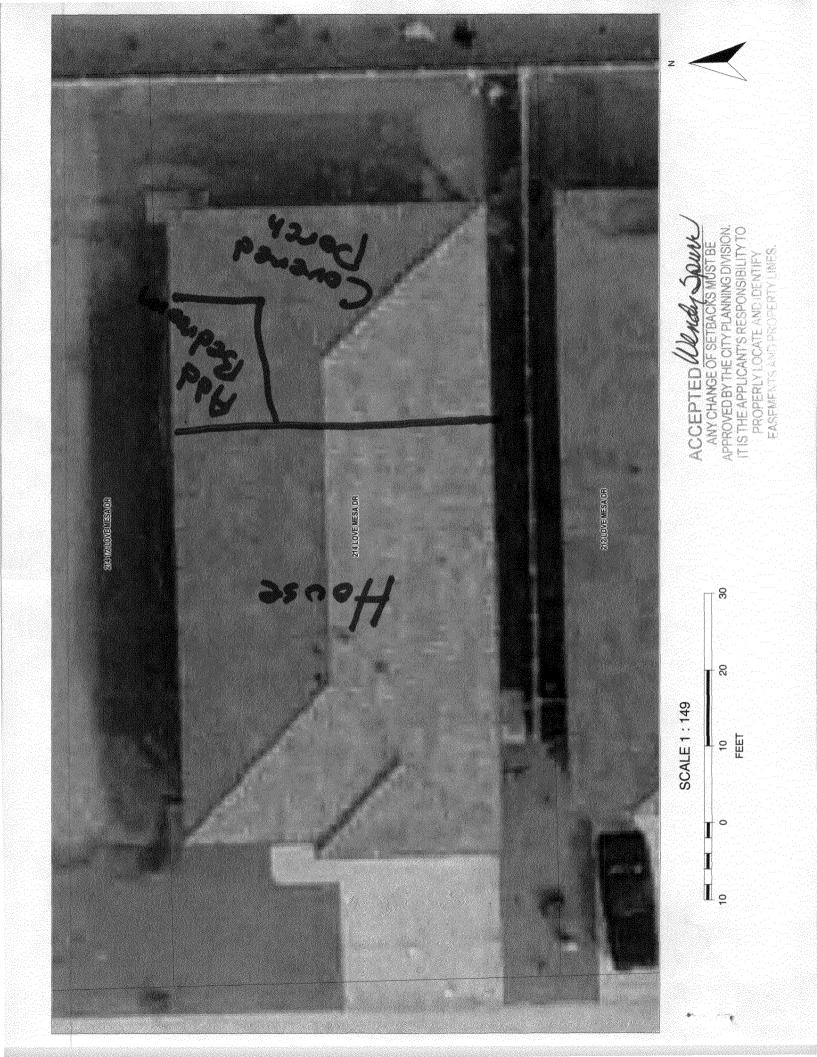

| TCP \$ (Single Family Residential and A Public Works & Plannin                                                                                                                                                                                                      | - ,                                                                                                                                                                       |  |  |
|---------------------------------------------------------------------------------------------------------------------------------------------------------------------------------------------------------------------------------------------------------------------|---------------------------------------------------------------------------------------------------------------------------------------------------------------------------|--|--|
| SIF \$                                                                                                                                                                                                                                                              | /                                                                                                                                                                         |  |  |
| Building Address 214 Love Mesa                                                                                                                                                                                                                                      | No. of Existing Bldgs                                                                                                                                                     |  |  |
| Parcel No. 2943-303-42-002                                                                                                                                                                                                                                          | Sq. Ft. of Existing Bldgs Sq. Ft. Proposed                                                                                                                                |  |  |
| Subdivision Mesa Estates                                                                                                                                                                                                                                            | Sq. Ft. of Lot / Parcel 1/36                                                                                                                                              |  |  |
| Filing Block 3 Lot Z                                                                                                                                                                                                                                                | Sq. Ft. Coverage of Lot by Structures & Impervious Surface (Total Existing & Proposed)                                                                                    |  |  |
| OWNER INFORMATION:                                                                                                                                                                                                                                                  | Height of Proposed Structure                                                                                                                                              |  |  |
| Name Ront Veronica Wade                                                                                                                                                                                                                                             | DESCRIPTION OF WORK & INTENDED USE:                                                                                                                                       |  |  |
| Address 214 Love Mesa                                                                                                                                                                                                                                               | New Single Family Home (*check type below)<br>Interior Remodel                                                                                                            |  |  |
| City/State/Zip <u>GJ Co 81503</u>                                                                                                                                                                                                                                   | Other (please specify): Other (please specify):                                                                                                                           |  |  |
| APPLICANT INFORMATION:                                                                                                                                                                                                                                              | *TYPE OF HOME PROPOSED                                                                                                                                                    |  |  |
| Name Precision Paving + Const.                                                                                                                                                                                                                                      | X Site Built Manufactured Home (UBC)<br>Manufactured Home (HUD)                                                                                                           |  |  |
| Address POBOX 3200                                                                                                                                                                                                                                                  |                                                                                                                                                                           |  |  |
| City/State/Zip 6.3 Co 81502                                                                                                                                                                                                                                         | NOTES: Add Bedroom to home.                                                                                                                                               |  |  |
| Telephone <u>243-3355</u>                                                                                                                                                                                                                                           |                                                                                                                                                                           |  |  |
| REQUIRED: One plot plan, on 8 1/2" x 11" paper, showing all existing & proposed structure location(s), parking, setbacks to all<br>property lines, ingress/egress to the property, driveway location & width & all easements & rights-of-way which abut the parcel. |                                                                                                                                                                           |  |  |
| THIS SECTION TO BE COMPLETED BY PLANNING STAFF                                                                                                                                                                                                                      |                                                                                                                                                                           |  |  |
|                                                                                                                                                                                                                                                                     | Maximum coverage of lot by structures $\underline{\gamma D n}_{D}$                                                                                                        |  |  |
| SETBACKS: Front from property line (PL)                                                                                                                                                                                                                             | Permanent Foundation Required: YES $\checkmark$ NO                                                                                                                        |  |  |
| Side from PL Rear from PL                                                                                                                                                                                                                                           | Floodplain Certificate Required: YESNO                                                                                                                                    |  |  |
| Maximum Height of Structure(s)                                                                                                                                                                                                                                      | Parking Requirement                                                                                                                                                       |  |  |
| Voting District Driveway<br>Location Approval(Engineer's Initials                                                                                                                                                                                                   | Special Conditions                                                                                                                                                        |  |  |
|                                                                                                                                                                                                                                                                     | , in writing, by the Public Works & Planning Department. The until a final inspection has been completed and a Certificate of epartment.                                  |  |  |
|                                                                                                                                                                                                                                                                     | e information is correct; I agree to comply with any and all codes,<br>e project. I understand that failure to comply shall result in legal<br>on-use of the building(s). |  |  |
| Applicant Signature                                                                                                                                                                                                                                                 | Date                                                                                                                                                                      |  |  |
| Planning Approval                                                                                                                                                                                                                                                   | Date                                                                                                                                                                      |  |  |
| Additional water and/or sewer tap fee(s) are required: YE                                                                                                                                                                                                           | S NO W/O No.                                                                                                                                                              |  |  |
|                                                                                                                                                                                                                                                                     |                                                                                                                                                                           |  |  |