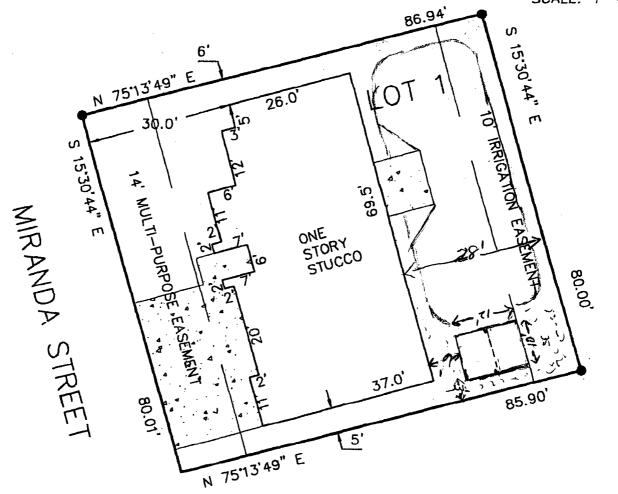

## IMPROVEMENT LOCATION CERTIFICATE

690.5 MIRANDA STREET

MERIDIAN LAND TITLE
COOK ACCOUNT
LOT 1 IN BLOCK FIVE OF COLONIAL HEIGHTS
SUBDIVISION, FILING II, MESA COUNTY,
COLORADO.

= FOUND #5 REBAR WITH CAP