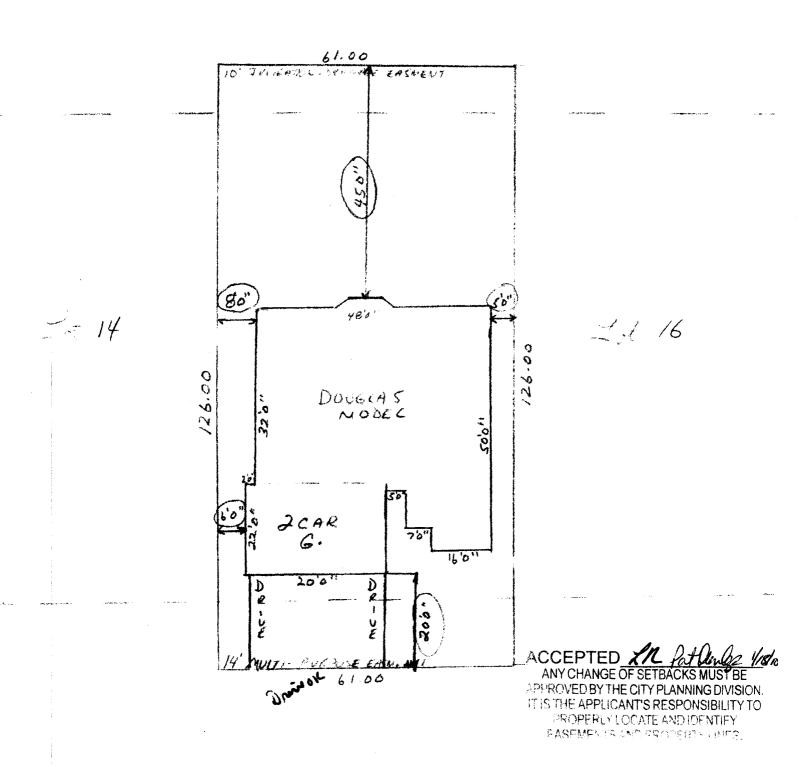

## **Public Works & Planning Department**

| Building Address 670 Muirfield DR.                               | No. of Existing Bldgs No. Proposed/                                                                                                                                                                                                                                                                                                                                                                                                     |
|------------------------------------------------------------------|-----------------------------------------------------------------------------------------------------------------------------------------------------------------------------------------------------------------------------------------------------------------------------------------------------------------------------------------------------------------------------------------------------------------------------------------|
| Parcel No. 2943 -052 -95 -015                                    | Sq. Ft. of Existing Bldgs Sq. Ft. Proposed 1926                                                                                                                                                                                                                                                                                                                                                                                         |
| Supdivision WALNUT ESTATES                                       | Sq. Ft. of Lot / Parcel                                                                                                                                                                                                                                                                                                                                                                                                                 |
| Filing Block Lot                                                 | Sq. Ft. Coverage of Lot by Structures & Impervious Surface                                                                                                                                                                                                                                                                                                                                                                              |
| OWNER INFORMATION:                                               | (Total Existing & Proposed) 3300/65  Height of Proposed Structure 20                                                                                                                                                                                                                                                                                                                                                                    |
| Name SNEDDON CONSTRUCTION TNC.                                   | DESCRIPTION OF WORK & INTENDED USE:                                                                                                                                                                                                                                                                                                                                                                                                     |
| Address 2452 HOUE RANCH Cf.                                      | New Single Family Home (*check type below) Interior Remodel Addition                                                                                                                                                                                                                                                                                                                                                                    |
| City / State / Zip 67/00/81505                                   | Other (please specify):                                                                                                                                                                                                                                                                                                                                                                                                                 |
| APPLICANT INFORMATION:                                           | *TYPE OF HOME PROPOSED:                                                                                                                                                                                                                                                                                                                                                                                                                 |
| Name SNEDION CONSTRUCTION IN:                                    | Site Built                                                                                                                                                                                                                                                                                                                                                                                                                              |
| Address 2457 HOUE RANCH CY.                                      | Other (please specify):                                                                                                                                                                                                                                                                                                                                                                                                                 |
| City / State / Zip 67 60 /81505                                  | NOTES:                                                                                                                                                                                                                                                                                                                                                                                                                                  |
| Telephone 970 -201 -9098                                         | <u>I'B</u>                                                                                                                                                                                                                                                                                                                                                                                                                              |
|                                                                  | xisting & proposed structure location(s), parking, setbacks to all                                                                                                                                                                                                                                                                                                                                                                      |
| property lines, ingress/egress to the property, driveway locatio | n & widtn & all easements & rights-of-way which abut the parcel.                                                                                                                                                                                                                                                                                                                                                                        |
|                                                                  | n & width & all easements & rights-of-way which abut the parcel. LETED BY PLANNING STAFF .                                                                                                                                                                                                                                                                                                                                              |
| THIS SECTION TO BE COMP                                          |                                                                                                                                                                                                                                                                                                                                                                                                                                         |
| THIS SECTION TO BE COMP                                          | LETED BY PLANNING STAFF                                                                                                                                                                                                                                                                                                                                                                                                                 |
| THIS SECTION TO BE COMP                                          | Maximum coverage of lot by structures                                                                                                                                                                                                                                                                                                                                                                                                   |
| THIS SECTION TO BE COMP  ZONE                                    | Maximum coverage of lot by structures                                                                                                                                                                                                                                                                                                                                                                                                   |
| THIS SECTION TO BE COMP  ZONE                                    | Permanent Foundation Required: YESNO  Floodplain Certificate Required: YESNO                                                                                                                                                                                                                                                                                                                                                            |
| THIS SECTION TO BE COMP  ZONE                                    | Permanent Foundation Required: YESNO  Floodplain Certificate Required: YESNO  Parking Requirement  Special Conditions  in writing, by the Public Works & Planning Department. The intil a final inspection has been completed and a Certificate of                                                                                                                                                                                      |
| THIS SECTION TO BE COMP  ZONE                                    | Permanent Foundation Required: YESNO  Floodplain Certificate Required: YESNO  Parking Requirement  Special Conditions  in writing, by the Public Works & Planning Department. The Intil a final inspection has been completed and a Certificate of Epartment.  information is correct; I agree to comply with any and all codes, a project. I understand that failure to comply shall result in legal                                   |
| THIS SECTION TO BE COMP  ZONE                                    | Permanent Foundation Required: YESNO  Floodplain Certificate Required: YESNO  Parking Requirement  Special Conditions  in writing, by the Public Works & Planning Department. The Intil a final inspection has been completed and a Certificate of Epartment.  information is correct; I agree to comply with any and all codes, a project. I understand that failure to comply shall result in legal                                   |
| THIS SECTION TO BE COMP  ZONE                                    | Permanent Foundation Required: YESNO  Permanent Foundation Required: YESNO  Floodplain Certificate Required: YESNO  Parking Requirement  in writing, by the Public Works & Planning Department. The Intil a final inspection has been completed and a Certificate of Information is correct; I agree to comply with any and all codes, in project. I understand that failure to comply shall result in legal in-use of the building(s). |
| THIS SECTION TO BE COMP  ZONE                                    | Permanent Foundation Required: YESNO  Floodplain Certificate Required: YESNO  Parking Requirement  in writing, by the Public Works & Planning Department. The Intil a final inspection has been completed and a Certificate of Information is correct; I agree to comply with any and all codes, in project. I understand that failure to comply shall result in legal in-use of the building(s).  Date                                 |
| THIS SECTION TO BE COMP  ZONE                                    | Permanent Foundation Required: YESNO  Floodplain Certificate Required: YESNO  Parking Requirement  in writing, by the Public Works & Planning Department. The Intil a final inspection has been completed and a Certificate of Information is correct; I agree to comply with any and all codes, in project. I understand that failure to comply shall result in legal in-use of the building(s).  Date                                 |

(Pink: Building Department)

570 MURFIELD DRIVE-LOT 15 - BLOCK 1 - FILING 1 - WALNUT ESTATES SITE / PLOT PLAN . DOUGLAS MODEL . SCHLE-DO PRIMARED BY:

SNEDON CONSTRUCTION

<-N

MUIRFIELD DRIVE