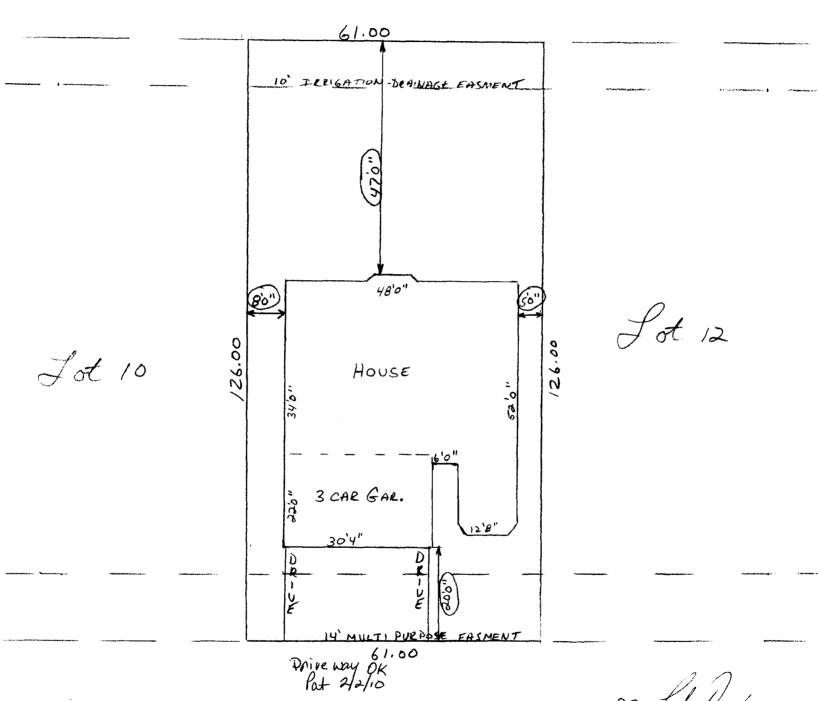

678 MUIRFIELD DRIVE-LOT II - BICK I - FILING I - WALNUT ESTATES
- SITE-PLOT PLAN-STUART MODEL- 1890 Ø - 20 SCALE
- PREPARED BY: SNEDDON CONSTRUCTION INC.

\_\_ N

MUIRFIELD DRIVE

ACCEPTED PO L. L. ANY CHANGE OF SETBACKS MUST BE APPROVED BY THE CITY PLANNING DIVISION. IT IS THE APPLICANT'S RESPONSIBILITY TO