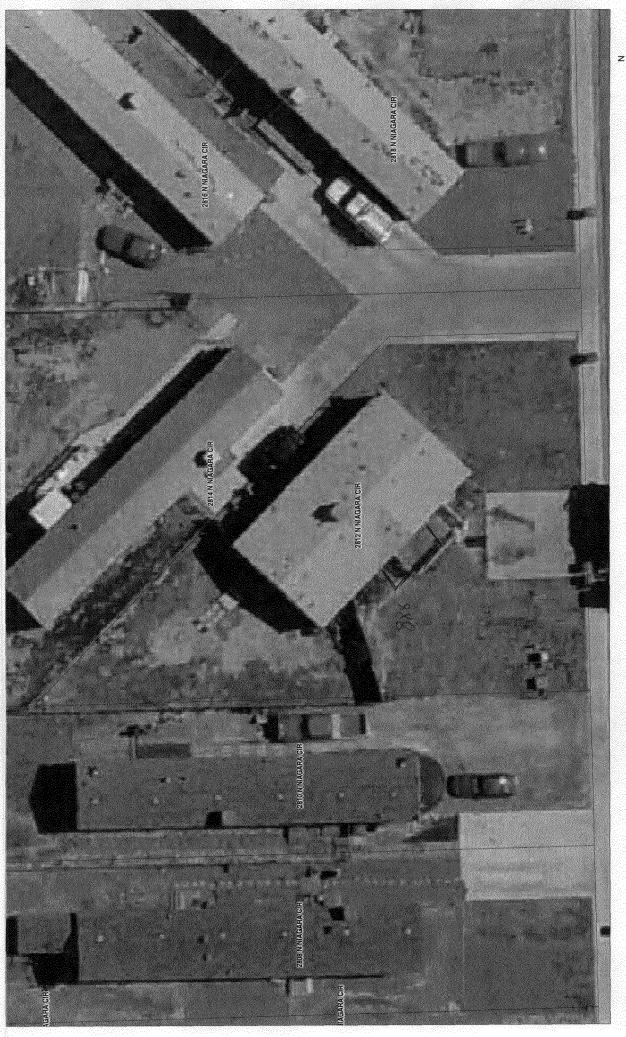

| Building Address 2812 N. Niagara                                                                                                                                                                                                                 | No. of Existing Bldgs No. Proposed                                                                                                                                                                                                                                                                                |
|--------------------------------------------------------------------------------------------------------------------------------------------------------------------------------------------------------------------------------------------------|-------------------------------------------------------------------------------------------------------------------------------------------------------------------------------------------------------------------------------------------------------------------------------------------------------------------|
| Parcel No. 2943-182-19-008                                                                                                                                                                                                                       | Sq. Ft. of Existing Bldgs 1290 Sq. Ft. Proposed 1290                                                                                                                                                                                                                                                              |
| Subdivision <u>Wiagara Village</u>                                                                                                                                                                                                               | :                                                                                                                                                                                                                                                                                                                 |
| Filing Block Lot                                                                                                                                                                                                                                 | Sq. Ft. Coverage of Lot by Structures & Impervious Surface                                                                                                                                                                                                                                                        |
| OWNER INFORMATION:                                                                                                                                                                                                                               | (Total Existing & Proposed)Height of Proposed Structure                                                                                                                                                                                                                                                           |
| Name Jonnifer Wright  Address 2812 N. Niagara Cir.  City/State/Zip G.J., CO 81501                                                                                                                                                                | DESCRIPTION OF WORK & INTENDED USE:  New Single Family Home (*check type below) Interior Remodel Other (please specify):                                                                                                                                                                                          |
| APPLICANT INFORMATION:                                                                                                                                                                                                                           | *TYPE OF HOME PROPOSED:                                                                                                                                                                                                                                                                                           |
| Name Jennifer Wright Address 2812 N. Niagara Cir.                                                                                                                                                                                                | Site Built                                                                                                                                                                                                                                                                                                        |
|                                                                                                                                                                                                                                                  | NOTES:                                                                                                                                                                                                                                                                                                            |
| City / State / Zip 6.5., CO 7 150   Telephone (970) 812-5777                                                                                                                                                                                     |                                                                                                                                                                                                                                                                                                                   |
| REQUIRED: One plot plan, on 8 1/2" x 11" paper, showing all e                                                                                                                                                                                    | xisting & proposed structure location(s), parking, setbacks to all on & width & all easements & rights-of-way which abut the parcel.                                                                                                                                                                              |
|                                                                                                                                                                                                                                                  |                                                                                                                                                                                                                                                                                                                   |
|                                                                                                                                                                                                                                                  | PLETED BY PLANNING STAFF                                                                                                                                                                                                                                                                                          |
| THIS SECTION TO BE COME                                                                                                                                                                                                                          | PLETED BY PLANNING STAFF                                                                                                                                                                                                                                                                                          |
| THIS SECTION TO BE COM                                                                                                                                                                                                                           | PLETED BY PLANNING STAFF                                                                                                                                                                                                                                                                                          |
| THIS SECTION TO BE COME                                                                                                                                                                                                                          | PLETED BY PLANNING STAFF                                                                                                                                                                                                                                                                                          |
| ZONE                                                                                                                                                                                                                                             | PLETED BY PLANNING STAFF  Maximum coverage of lot by structures  Permanent Foundation Required: YESNO  Floodplain Certificate Required: YESNO                                                                                                                                                                     |
| THIS SECTION TO BE COME  ZONE                                                                                                                                                                                                                    | PLETED BY PLANNING STAFF  Maximum coverage of lot by structures  Permanent Foundation Required: YESNO  Floodplain Certificate Required: YESNO  Parking Requirement  Special Conditions                                                                                                                            |
| THIS SECTION TO BE COMI  ZONE  SETBACKS: Front  from PL  Rear  from PL  Maximum Height of Structure(s)  Driveway  Voting District  Driveway  Location Approval  (Engineer's Initials)  Modifications to this Planning Clearance must be approved | PLETED BY PLANNING STAFF  Maximum coverage of lot by structures  Permanent Foundation Required: YESNO  Floodplain Certificate Required: YESNO  Parking Requirement  Special Conditions  in writing, by the Public Works & Planning Department. The until a final inspection has been completed and Certificate of |
| THIS SECTION TO BE COMING TO SETION TO BE COMING TO SETBACKS: Front                                                                                                                                                                              | PLETED BY PLANNING STAFF  Maximum coverage of lot by structures                                                                                                                                                                                                                                                   |
| THIS SECTION TO BE COMING TO SETBACKS: Front                                                                                                                                                                                                     | PLETED BY PLANNING STAFF  Maximum coverage of lot by structures                                                                                                                                                                                                                                                   |
| THIS SECTION TO BE COMING TO SETBACKS: Front                                                                                                                                                                                                     | PLETED BY PLANNING STAFF  Maximum coverage of lot by structures                                                                                                                                                                                                                                                   |
| THIS SECTION TO BE COMING TO SETBACKS: Front                                                                                                                                                                                                     | PLETED BY PLANNING STAFF  Maximum coverage of lot by structures                                                                                                                                                                                                                                                   |
| THIS SECTION TO BE COMING TO SETBACKS: Front                                                                                                                                                                                                     | PLETED BY PLANNING STAFF  Maximum coverage of lot by structures                                                                                                                                                                                                                                                   |