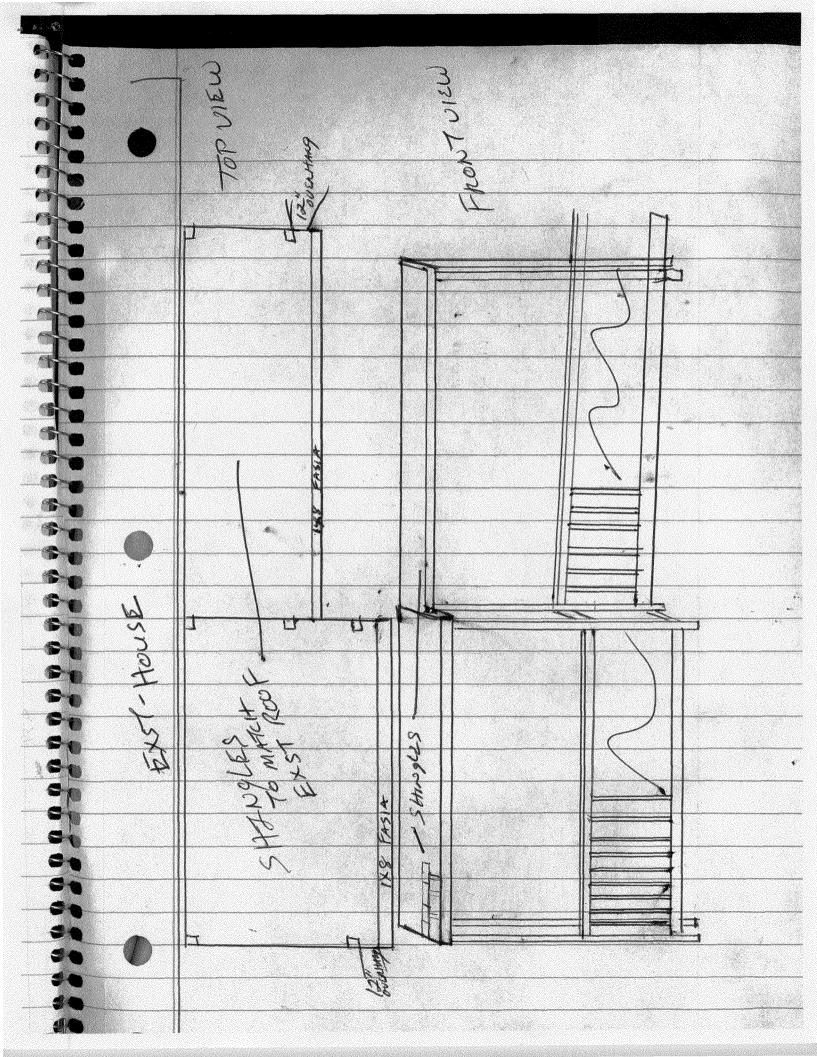

EXT-ROOF PITCH 12 EXTEND 7 OUTSIDE POSTS TO 10'+--À AT HOUSE AND FOLLOW ROOF LINE TO END POSTS B) OUTSIDE POSTS TO FOLLOW ROOF LINE DOWN TO 8'2"+--C) OUTSIDE POST TO FOLLOW ROOF LINE TO 819+--B Powerth X AN DI SE ПC ١ 2 12 Am De.