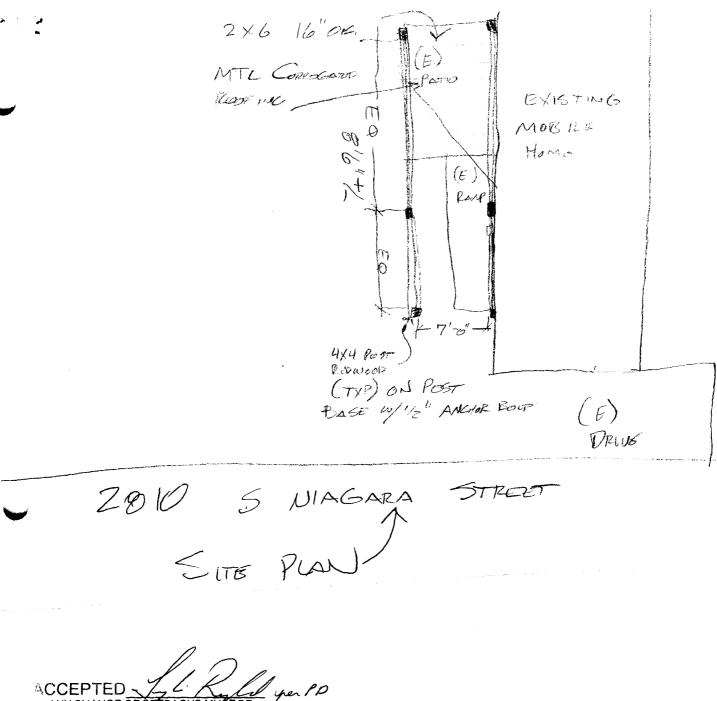

| Building Address 28/0 S. Wiagam Civ                                                                                             | No. of Existing Bldgs / No. Proposed                                                                                                 |
|---------------------------------------------------------------------------------------------------------------------------------|--------------------------------------------------------------------------------------------------------------------------------------|
| Parcel No. 2943-182-20-017                                                                                                      | Sq. Ft. of Existing Bldgs 12/8 Sq. Ft. Proposed 5                                                                                    |
| Subdivision Niagara Village                                                                                                     | Sq. Ft. of Lot / Parcel 3 8 3 3 2 8                                                                                                  |
| Filing Block Lot                                                                                                                | Sq. Ft. Coverage of Lot by Structures & Impervious Surface                                                                           |
|                                                                                                                                 | (Total Existing & Proposed) 3892.78                                                                                                  |
| OWNER INFORMATION:                                                                                                              | Height of Proposed Structure                                                                                                         |
| Name Chat Pritchitt                                                                                                             | DESCRIPTION OF WORK & INTENDED USE:                                                                                                  |
| Address 1343 M 4 R d                                                                                                            | New Single Family Home (*check type below) Interior Remodel Addition                                                                 |
| City / State / Longa 8524                                                                                                       | Other (please specify): Cover existing handize                                                                                       |
| APPLICANT INFORMATION:                                                                                                          | *TYPE OF HOME PROPOSED:                                                                                                              |
|                                                                                                                                 | Site Built Manufactured Home (UBC)                                                                                                   |
| Name Nuthan Staton                                                                                                              | Manufactured Home (HUD) Other (please specify):                                                                                      |
| Address 235 Linden Ave                                                                                                          |                                                                                                                                      |
| City / State / 67 8/503                                                                                                         | NOTES:                                                                                                                               |
| Telephone 970 - 234-6653                                                                                                        |                                                                                                                                      |
| REQUIRED: One plot plan, on 8 1/2" x 11" paper, showing all ex                                                                  | risting & proposed structure location(s), parking, setbacks to all                                                                   |
|                                                                                                                                 | n & width & all easements & rights-of-way which abut the parcel.                                                                     |
| ZONE PO OR                                                                                                                      | PLETED BY PLANNING STAFF  Maximum coverage of lot by structures                                                                      |
| - Oller                                                                                                                         | Permanent Foundation Required:                                                                                                       |
| SETBACKS: Front from property line (PL)                                                                                         | YES NO                                                                                                                               |
| Sidefrom PL Rearfrom PL                                                                                                         | Floodplain Certificate Required: YESNO                                                                                               |
| Maximum Height of Structure(s)                                                                                                  | Parking Requirement                                                                                                                  |
| Voting District Driveway Location Approval                                                                                      | Special Conditions                                                                                                                   |
| (Engineer's Initia                                                                                                              |                                                                                                                                      |
|                                                                                                                                 | in writing, by the Public Works & Planning Department. The ntil a final inspection has been completed and a Certificate of           |
| Occupancy has been issued, if applicable, by the Building De                                                                    |                                                                                                                                      |
| I hereby acknowledge that I have read this application and the                                                                  |                                                                                                                                      |
| Thoroby dominous of that That o road this application and the                                                                   | information is correct: Lagree to comply with any and all codes                                                                      |
|                                                                                                                                 | information is correct; I agree to comply with any and all codes, project. I understand that failure to comply shall result in legal |
| ordinances, laws, regulations or restrictions which apply to the action, which may include put not necessarily be limited to no | project. I understand that failure to comply shall result in legal n-use of the building(s).                                         |
|                                                                                                                                 | project. I understand that failure to comply shall result in legal n-use of the building(s).                                         |
| action, which may include but not necessarily be limited to no                                                                  | project. I understand that failure to comply shall result in legal n-use of the building(s).                                         |
| Applicant Signature                                                                                                             | project. I understand that failure to comply shall result in legal n-use of the building(s).  Date                                   |
| Applicant Signature  Planning Approval  Pat Denge                                                                               | project. I understand that failure to comply shall result in legal n-use of the building(s).  Date                                   |