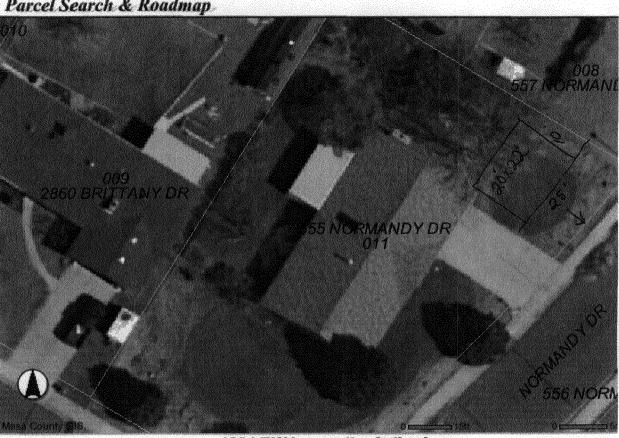

an exceptional condition and an undue hardship. This hardship is due to the literal interpretation that a corner lot has two front yards and two rear yards and not one front yard, two side yards and one rear yard which right would be enjoyed by any interior lot in the same zoning district. Furthermore the request is the minimum necessary and the granting of the variance does not conflict with the goals and principles of the Comprehensive Plan. Therefore the request to allow the proposed accessory structure to locate within the front yard is approved.

5TH of APRIL























Owest

Search

Mail & More Address Book

Messendei

http://mcgis.co.mesa.co.us/website/assessor/viewer.htm?ActiveLayer=16&Query=PARCEL\_NUM%3D%272943-071-01-011%27&QueryZoom=Ye

Parcel Search & Roadmap





1994 BW is now the Active Layer

Done

JUSTIN JUSTIN 244-1437 CALL BACK APRIL 5 of 2 walnut trees that he doesn't went to remove

CVED BY THE CITY PLANNING DIVISIO THE APPLICANTS RESPONSIBILITY T NO DENTIFY

BERTY LINE