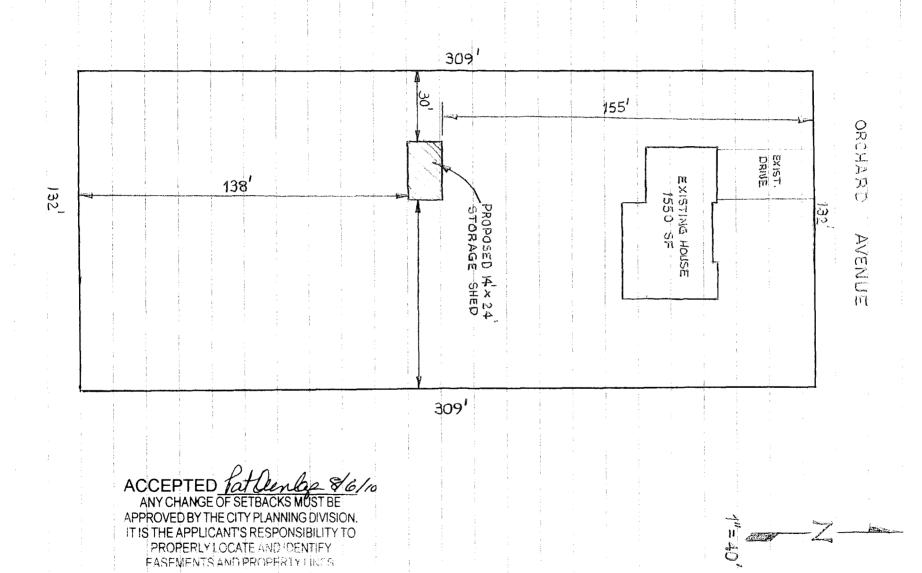

## PLANNING CLEARANCE

| PERMIT NO. |
|------------|
| EDIVITINO. |

(Single Family Residential and Accessory Structures)

<u>Public Works & Planning Department</u>

6445-0

| Building Address 2865 ORCHARD AVE.                                                                                                                                                                                                                                                                               | No. of Existing Bldgs1 No. Proposed1                                                                                                                                |  |
|------------------------------------------------------------------------------------------------------------------------------------------------------------------------------------------------------------------------------------------------------------------------------------------------------------------|---------------------------------------------------------------------------------------------------------------------------------------------------------------------|--|
| Parcel No. 2943 - 074 - 00 - 950                                                                                                                                                                                                                                                                                 | Sq. Ft. of Existing Bldgs 218Ο Sq. Ft. Proposed 33φ                                                                                                                 |  |
| Subdivision                                                                                                                                                                                                                                                                                                      | Sq. Ft. of Lot / Parcel 40, 788                                                                                                                                     |  |
| Filing Block Lot                                                                                                                                                                                                                                                                                                 | Sq. Ft. Coverage of Lot by Structures & Impervious Surface (Total Existing & Proposed)                                                                              |  |
| OWNER INFORMATION:                                                                                                                                                                                                                                                                                               |                                                                                                                                                                     |  |
| Name JUNCTION COMMUNITY CHURCH                                                                                                                                                                                                                                                                                   | DESCRIPTION OF WORK & INTENDED USE:  New Single Family Home (*check type below) Interior Remodel  Addition                                                          |  |
| Address 2865 ORCHARD AVE                                                                                                                                                                                                                                                                                         |                                                                                                                                                                     |  |
| City / State / Zip <u>G. J.</u> , CO 81501                                                                                                                                                                                                                                                                       | Other (please specify): 14' × 24' STORAGE SHED                                                                                                                      |  |
| APPLICANT INFORMATION:                                                                                                                                                                                                                                                                                           | *TYPE OF HOME PROPOSED:                                                                                                                                             |  |
| Name MOR STORAGE                                                                                                                                                                                                                                                                                                 | Site Built                                                                                                                                                          |  |
| Address 3010 I-70B                                                                                                                                                                                                                                                                                               | Other (please specify):                                                                                                                                             |  |
| City / State / Zip <u>G. J.</u> , <u>CO</u> <u>81504</u>                                                                                                                                                                                                                                                         | NOTES: 14 × 24 PORTABLE STORAGE SHED                                                                                                                                |  |
| Telephone 254 - 0460                                                                                                                                                                                                                                                                                             |                                                                                                                                                                     |  |
| REQUIRED: One plot plan, on 8 1/2" x 11" paper, showing all existing & proposed structure location(s), parking, setbacks to all property lines, ingress/egress to the property, driveway location & width & all easements & rights-of-way which abut the parcel.  THIS SECTION TO BE COMPLETED BY PLANNING STAFF |                                                                                                                                                                     |  |
| zone                                                                                                                                                                                                                                                                                                             | Maximum coverage of lot by structures                                                                                                                               |  |
| SETBACKS: Front 3925 from property line (PL)                                                                                                                                                                                                                                                                     | Permanent Foundation Required: YESNO                                                                                                                                |  |
| Side 5/3 from PL Rear 195 from PL                                                                                                                                                                                                                                                                                | Floodplain Certificate Required: YESNO                                                                                                                              |  |
| Maximum Height of Structure(s)                                                                                                                                                                                                                                                                                   | Parking Requirement                                                                                                                                                 |  |
| Voting District Driveway Location Approval (Engineer's Initials                                                                                                                                                                                                                                                  | Special Conditions                                                                                                                                                  |  |
|                                                                                                                                                                                                                                                                                                                  | in writing, by the Public Works & Planning Department. The until a final inspection has been completed and a Certificate of epartment.                              |  |
|                                                                                                                                                                                                                                                                                                                  | e information is correct; I agree to comply with any and all codes, e project. I understand that failure to comply shall result in legal on-use of the building(s). |  |
| Applicant Signature                                                                                                                                                                                                                                                                                              | Date 8-5-10                                                                                                                                                         |  |
| Planning Approval Pat Den las                                                                                                                                                                                                                                                                                    | Date 8/6/10                                                                                                                                                         |  |
| Additional water and/or sewer tap fee(s) are required: YE                                                                                                                                                                                                                                                        | s NOX W/O No. Joseph Lote                                                                                                                                           |  |
| Utility Accounting                                                                                                                                                                                                                                                                                               | Date ( \ \ \ \ \ \ \ \ \ \ \ \ \ \ \ \ \ \                                                                                                                          |  |