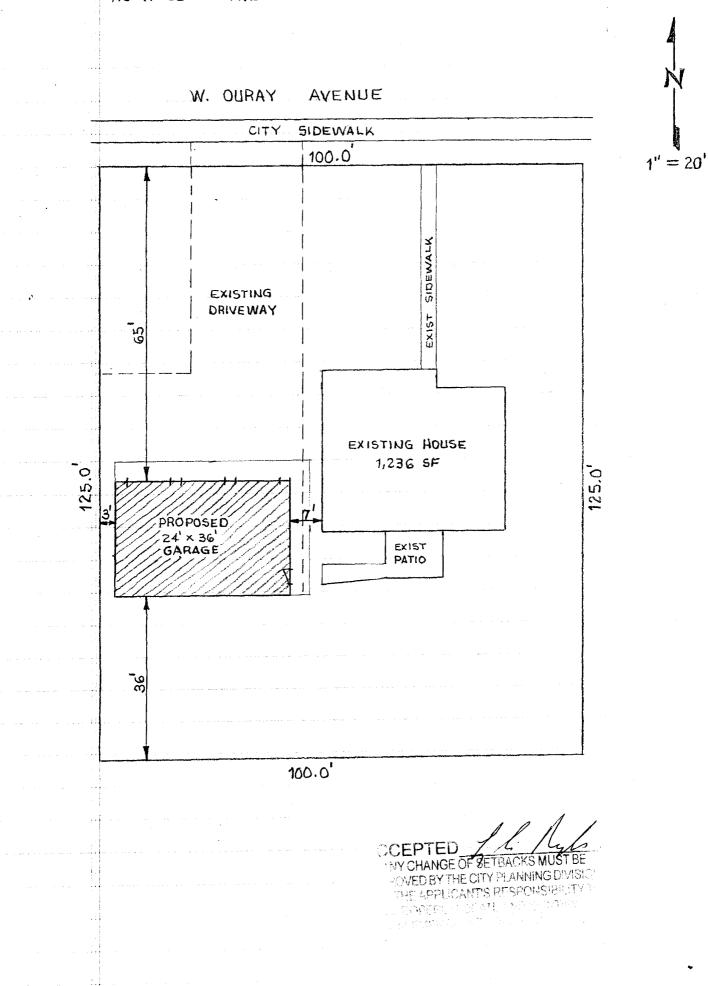

| FEE \$ /0,000          |                                                       | BLDG PERMIT NO.                                                                          |                                                                                                      |  |  |
|------------------------|-------------------------------------------------------|------------------------------------------------------------------------------------------|------------------------------------------------------------------------------------------------------|--|--|
| TCP \$                 | (Single Family Residential and A                      | Accessory Structures)                                                                    |                                                                                                      |  |  |
| SIF \$                 | Public Works & Planni                                 | <u>ng Department</u>                                                                     | 849-1                                                                                                |  |  |
| Building Address       | 415 W. OURAY AVE                                      | No. of Existing Bldgs                                                                    | 1 No. Proposed1                                                                                      |  |  |
| Parcel No. 2945        | - 151 - 00 - 062                                      | Sq. Ft. of Existing Bldgs 1,236 Sq. Ft. Proposed 864                                     |                                                                                                      |  |  |
| Subdivision            |                                                       | Sq. Ft. of Lot / Parcel 12, 500                                                          |                                                                                                      |  |  |
| Filing                 | Block Lot                                             | Sq. Ft. Coverage of Lot by Structures & Impervious Surface                               |                                                                                                      |  |  |
| OWNER INFORMAT         | ION:                                                  | (Total Existing & Proposed)<br>Height of Proposed StructureI4'- 0''                      |                                                                                                      |  |  |
| Name <u>PAUL </u> 矣    | POND DIETRICK                                         | DESCRIPTION OF WORK & INTENDED USE:                                                      |                                                                                                      |  |  |
| Address 415            | W. OURAY AVE,                                         | New Single Family Home (*check type below)                                               |                                                                                                      |  |  |
| City / State / Zip     | G.J., CO 81501                                        | Other (please specify): <u>24'x 36' DETACHED GARAG</u>                                   |                                                                                                      |  |  |
|                        |                                                       | *TYPE OF HOME PROPOSED:<br>Site Built Manufactured Home (UBC)<br>Manufactured Home (HUD) |                                                                                                      |  |  |
|                        |                                                       |                                                                                          |                                                                                                      |  |  |
|                        | R STORAGE                                             |                                                                                          | ecify):                                                                                              |  |  |
| Address <u>3010</u>    | I-70B                                                 |                                                                                          |                                                                                                      |  |  |
| City / State / Zip     | G.J., CO 81504                                        | NOTES: NEW 2                                                                             | 24' × 36 DETACHED GARAGE                                                                             |  |  |
| Telephone 2            | 254-0460                                              |                                                                                          |                                                                                                      |  |  |
|                        |                                                       |                                                                                          | ucture location(s), parking, setbacks to all<br>ents & rights-of-way which abut the parcel.          |  |  |
|                        | THIS SECTION TO BE COM                                |                                                                                          | IG STAFF                                                                                             |  |  |
| ZONE <u>R</u> 8        |                                                       | Maximum coverage of lot by structures $-70^{-57}$                                        |                                                                                                      |  |  |
| SETBACKS: Front        | $\frac{D}{\Delta}$ from property line (PL)            | Permanent Foundation Required: YES NO                                                    |                                                                                                      |  |  |
| Side $5/3$ from        | PL Rear $\frac{10}{5}$ from PL                        | Floodplain Certificat                                                                    | te Required: YES NO                                                                                  |  |  |
| Maximum Height of S    | tructure(s) 35                                        | Parking Requirement                                                                      |                                                                                                      |  |  |
| Voting District        | Driveway<br>Location Approval<br>(Engineer's Initials | Special Conditions_                                                                      |                                                                                                      |  |  |
| structure authorized b |                                                       | until a final inspection                                                                 | blic Works & Planning Department. The has been completed and a Certificate of                        |  |  |
| ordinances, laws, regu |                                                       | e project. I understand                                                                  | ; I agree to comply with any and all codes,<br>I that failure to comply shall result in legal<br>s). |  |  |
| Applicant Signature    | K Bloch                                               | Date                                                                                     | 3 - 24 - 10                                                                                          |  |  |
| Planning Approval      | 1 les Ray 1 des                                       | Date                                                                                     | 3-24-10                                                                                              |  |  |