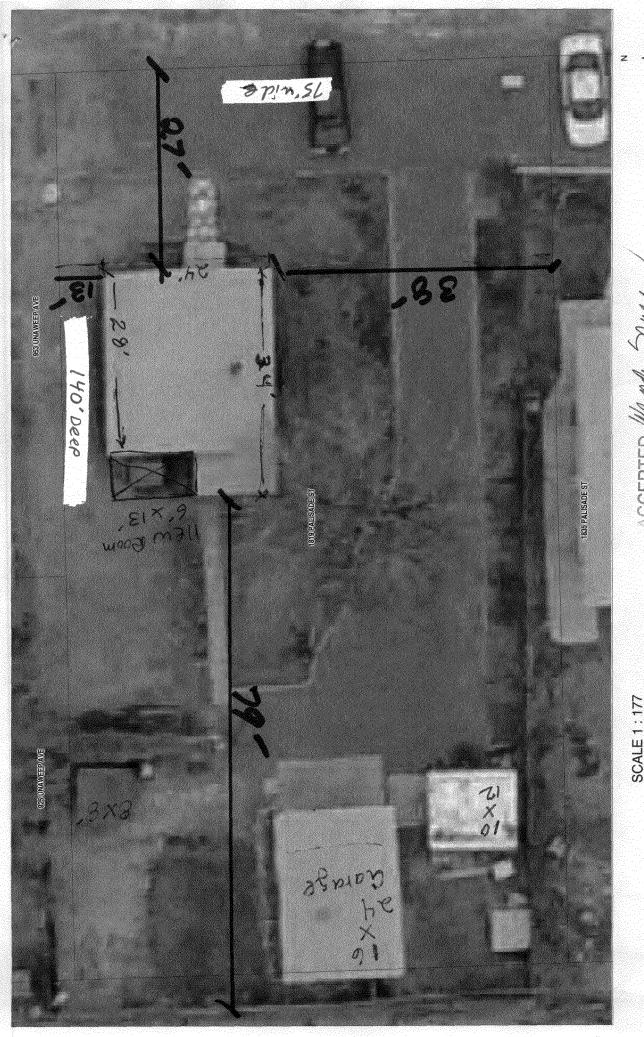

## **PLANNING CLEARANCE**

BLDG PERMIT NO.

(Single Family Residential and Accessory Structures)

Public Works & Planning Department

12050-0

| Building Address 1819 PalisadeSt, 6,5,                                                                                                                                                                                                                           | No. of Existing Bldgs No. Proposed                                                                                                                                                                                                                                                                                 |  |
|------------------------------------------------------------------------------------------------------------------------------------------------------------------------------------------------------------------------------------------------------------------|--------------------------------------------------------------------------------------------------------------------------------------------------------------------------------------------------------------------------------------------------------------------------------------------------------------------|--|
| Parcel No. 2945-261-21 <b>0</b> 03                                                                                                                                                                                                                               | Sq. Ft. of Existing Bldgs 1312 Sq. Ft. Proposed 784                                                                                                                                                                                                                                                                |  |
| Subdivision Orchard mesa Heights                                                                                                                                                                                                                                 | Sq. Ft. of Lot / Parcel 10,500                                                                                                                                                                                                                                                                                     |  |
| Filing Block 18 Lot 5, 6, 7  OWNER INFORMATION:                                                                                                                                                                                                                  | Sq. Ft. Coverage of Lot by Structures & Impervious Surface (Total Existing & Proposed)  Height of Proposed Structure  13                                                                                                                                                                                           |  |
| Name Anita Grey                                                                                                                                                                                                                                                  |                                                                                                                                                                                                                                                                                                                    |  |
| Address 1819 Palisade St.  City/State/Zip Grand Jet. Co. 81503                                                                                                                                                                                                   | DESCRIPTION OF WORK & INTENDED USE:  New Single Family Home (*check type below) Interior Remodel Other (please specify):                                                                                                                                                                                           |  |
| City / State / Zip ( ) MAC ( Cr. W. 71303                                                                                                                                                                                                                        | Koz rozana                                                                                                                                                                                                                                                                                                         |  |
| APPLICANT INFORMATION:  Name Nick A. Lobato  Address 2489 South Broadway                                                                                                                                                                                         | *TYPE OF HOME PROPOSED:  Site Built                                                                                                                                                                                                                                                                                |  |
| City/State/Zip Grand Junction 0. 81507                                                                                                                                                                                                                           | NOTES: adding bothom but still                                                                                                                                                                                                                                                                                     |  |
| Telephone 970 -250 -8926                                                                                                                                                                                                                                         | NOTES: adding bothown but still<br>Single fundy bone                                                                                                                                                                                                                                                               |  |
| REQUIRED: One plot plan, on 8 1/2" x 11" paper, showing all existing & proposed structure location(s), parking, setbacks to all property lines, ingress/egress to the property, driveway location & width & all easements & rights-of-way which abut the parcel. |                                                                                                                                                                                                                                                                                                                    |  |
| THIS SECTION TO BE COMP                                                                                                                                                                                                                                          | LETED BY PLANNING STAFF                                                                                                                                                                                                                                                                                            |  |
| zoneR-\frac{\begin{array}{cccccccccccccccccccccccccccccccccccc                                                                                                                                                                                                   | Maximum coverage of lot by structures                                                                                                                                                                                                                                                                              |  |
|                                                                                                                                                                                                                                                                  |                                                                                                                                                                                                                                                                                                                    |  |
| SETBACKS: Front <u>JO</u> from property line (PL)                                                                                                                                                                                                                | Permanent Foundation Required: YESNO                                                                                                                                                                                                                                                                               |  |
|                                                                                                                                                                                                                                                                  | Permanent Foundation Required: YESNO Floodplain Certificate Required: YESNO                                                                                                                                                                                                                                        |  |
| Side 5 from PL Rear 10 from PL                                                                                                                                                                                                                                   | •/                                                                                                                                                                                                                                                                                                                 |  |
|                                                                                                                                                                                                                                                                  | Floodplain Certificate Required: YESNO                                                                                                                                                                                                                                                                             |  |
| Side 5 from PL Rear 10 from PL  Maximum Height of Structure(s)                                                                                                                                                                                                   | Parking Requirement  Special Conditions in writing, by the Public Works & Planning Department. The ntil a final inspection has been completed and a Certificate of                                                                                                                                                 |  |
| Side 5 from PL Rear 55 from PL  Maximum Height of Structure(s)                                                                                                                                                                                                   | Parking Requirement  Special Conditions in writing, by the Public Works & Planning Department. The ntil a final inspection has been completed and a Certificate of partment.  information is correct; I agree to comply with any and all codes, project. I understand that failure to comply shall result in legal |  |
| Side 5 from PL Rear 55 from PL  Maximum Height of Structure(s)                                                                                                                                                                                                   | Parking Requirement  Special Conditions in writing, by the Public Works & Planning Department. The ntil a final inspection has been completed and a Certificate of partment.  information is correct; I agree to comply with any and all codes, project. I understand that failure to comply shall result in legal |  |
| Side 5 from PL Rear 55 from PL  Maximum Height of Structure(s)                                                                                                                                                                                                   | Parking Requirement                                                                                                                                                                                                                                                                                                |  |
| Side 5 from PL Rear 55 from PL  Maximum Height of Structure(s)                                                                                                                                                                                                   | Parking Requirement                                                                                                                                                                                                                                                                                                |  |

## 1819 Palisade St

PROVED BY THE CITY PLANNING DIVISION TIS THE APPLICANT'S RESPONSIBILITY TO ACCEPTED WANG SIM PROPERLY LOCATE AND IDENTIFY PASSMENTS AND PROPERTY LINES

30

೪

田田 0

http://mapguide.ci.grandjct.co.us/maps6/Master\_Map1\_Internal.mwf