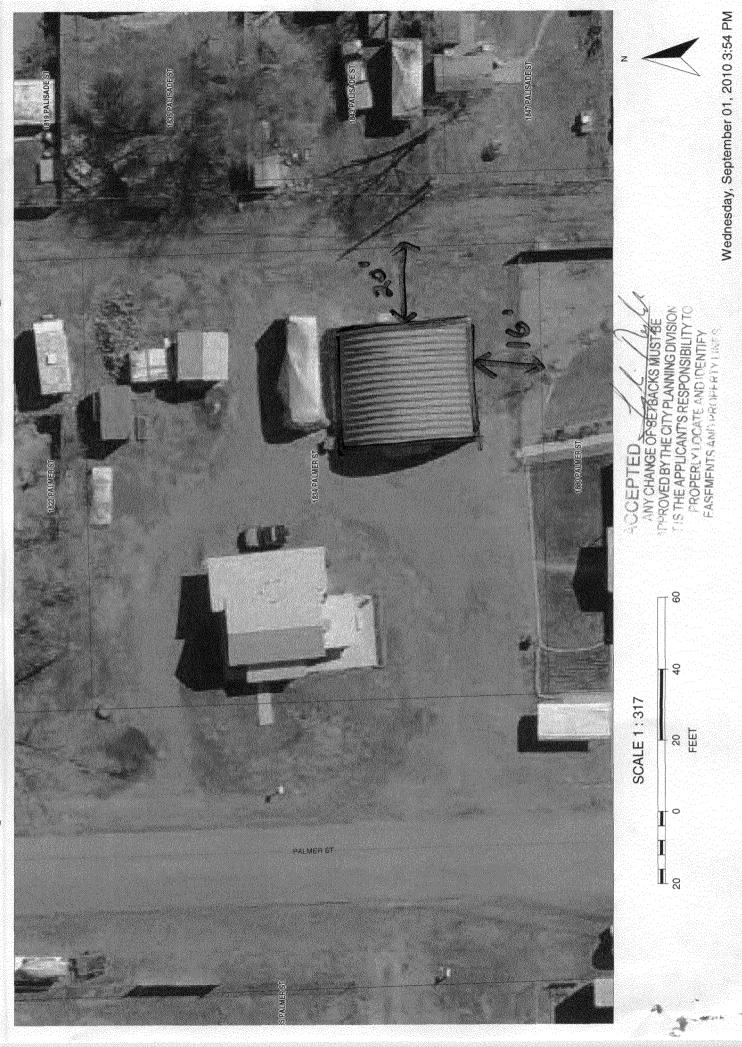

(Goldenrod: Utility Accounting)

12029-0

| Building Address 1834 PALMER                                                                                                                                                                                                                                                                                                                                 | No. of Existing Bldgs No. Proposed                                                    |  |  |  |  |
|--------------------------------------------------------------------------------------------------------------------------------------------------------------------------------------------------------------------------------------------------------------------------------------------------------------------------------------------------------------|---------------------------------------------------------------------------------------|--|--|--|--|
| Parcel No. 2945-261-21-009                                                                                                                                                                                                                                                                                                                                   | Sq. Ft. of Existing Bldgs Sq. Ft. Proposed                                            |  |  |  |  |
| Subdivision                                                                                                                                                                                                                                                                                                                                                  | Sq. Ft. of Lot / Parcel                                                               |  |  |  |  |
| Filing Block Lot                                                                                                                                                                                                                                                                                                                                             | Sq. Ft. Coverage of Lot by Structures & Impervious Surface                            |  |  |  |  |
|                                                                                                                                                                                                                                                                                                                                                              | (Total Existing & Proposed)                                                           |  |  |  |  |
| OWNER INFORMATION:                                                                                                                                                                                                                                                                                                                                           | Height of Proposed Structure                                                          |  |  |  |  |
| Name Joer + SAMM HART                                                                                                                                                                                                                                                                                                                                        | DESCRIPTION OF WORK & INTENDED USE:                                                   |  |  |  |  |
| Address 1834 Parmen                                                                                                                                                                                                                                                                                                                                          | New Single Family Home (*check type below)  Interior Remodel  Other (please specify): |  |  |  |  |
| City / State / 6.J. Co 81503                                                                                                                                                                                                                                                                                                                                 | Perimoned By # 49008 1993                                                             |  |  |  |  |
| APPLICANT INFORMATION:                                                                                                                                                                                                                                                                                                                                       | *TYPE OF HOME PROPOSED:                                                               |  |  |  |  |
| Name SANDINA                                                                                                                                                                                                                                                                                                                                                 | Site Built Manufactured Home (UBC)  Manufactured Home (HUD)                           |  |  |  |  |
| _                                                                                                                                                                                                                                                                                                                                                            | Other (please specify):                                                               |  |  |  |  |
| Address SAME                                                                                                                                                                                                                                                                                                                                                 | XADDING LAUNDRY +BATHROOM                                                             |  |  |  |  |
| City / State /                                                                                                                                                                                                                                                                                                                                               | NO KITCHEN Exis Republican NOTES: Original print never complete                       |  |  |  |  |
| Telephone 970 241-0282                                                                                                                                                                                                                                                                                                                                       | through finitingsetion,                                                               |  |  |  |  |
| REQUIRED: One plot plan, on 8 1/2" x 11" paper, showing all existing & proposed structure location(s), parking, setbacks to all property lines, ingress/egress to the property, driveway location & width & all easements & rights-of-way which abut the parcel.                                                                                             |                                                                                       |  |  |  |  |
| THIS SECTION TO BE COMPLETED BY BLANKING STAFF                                                                                                                                                                                                                                                                                                               |                                                                                       |  |  |  |  |
| ZONE Q.8                                                                                                                                                                                                                                                                                                                                                     | Maximum coverage of lot by structures                                                 |  |  |  |  |
| SETBACKS: Front 25/25 from property line (PL)                                                                                                                                                                                                                                                                                                                | Permanent Foundation Required: YES NO                                                 |  |  |  |  |
| Side 5/3 from PL Rear 10/5 from PL                                                                                                                                                                                                                                                                                                                           | Floodplain Certificate Required: YES NO                                               |  |  |  |  |
| Maximum Height of Structure(s) 40'                                                                                                                                                                                                                                                                                                                           | Parking Requirement                                                                   |  |  |  |  |
| Voting District Driveway Location Approval                                                                                                                                                                                                                                                                                                                   | Special Conditions                                                                    |  |  |  |  |
| (Engineer's Initials                                                                                                                                                                                                                                                                                                                                         | 3)                                                                                    |  |  |  |  |
| Modifications to this Planning Clearance must be approved, in writing, by the Public Works & Planning Department. The structure authorized by this application cannot be occupied until a final inspection has been completed and a Certificate of Occupancy has been issued, if applicable, by the Building Department.                                     |                                                                                       |  |  |  |  |
| I hereby acknowledge that I have read this application and the information is correct; I agree to comply with any and all codes, ordinances, laws, regulations or restrictions which apply to the project. I understand that failure to comply shall result in legal action, which may include but not necessarily be limited to non-use of the building(s). |                                                                                       |  |  |  |  |
| Applicant Signature                                                                                                                                                                                                                                                                                                                                          |                                                                                       |  |  |  |  |
| Planning Approval Jydin Raynolds Date 9/1/10                                                                                                                                                                                                                                                                                                                 |                                                                                       |  |  |  |  |
| Additional water and/or sewer tap fee(s) are required: YES                                                                                                                                                                                                                                                                                                   | NOX WONO. no sener Incla                                                              |  |  |  |  |
| Utility Accounting                                                                                                                                                                                                                                                                                                                                           | Date ~ \ \ \ \ \ \                                                                    |  |  |  |  |
| VALID FOR SIX MONTHS FROM DATE OF ISSUANCE (Section 21.02.070(b) Grand Junction Municipal Code)                                                                                                                                                                                                                                                              |                                                                                       |  |  |  |  |