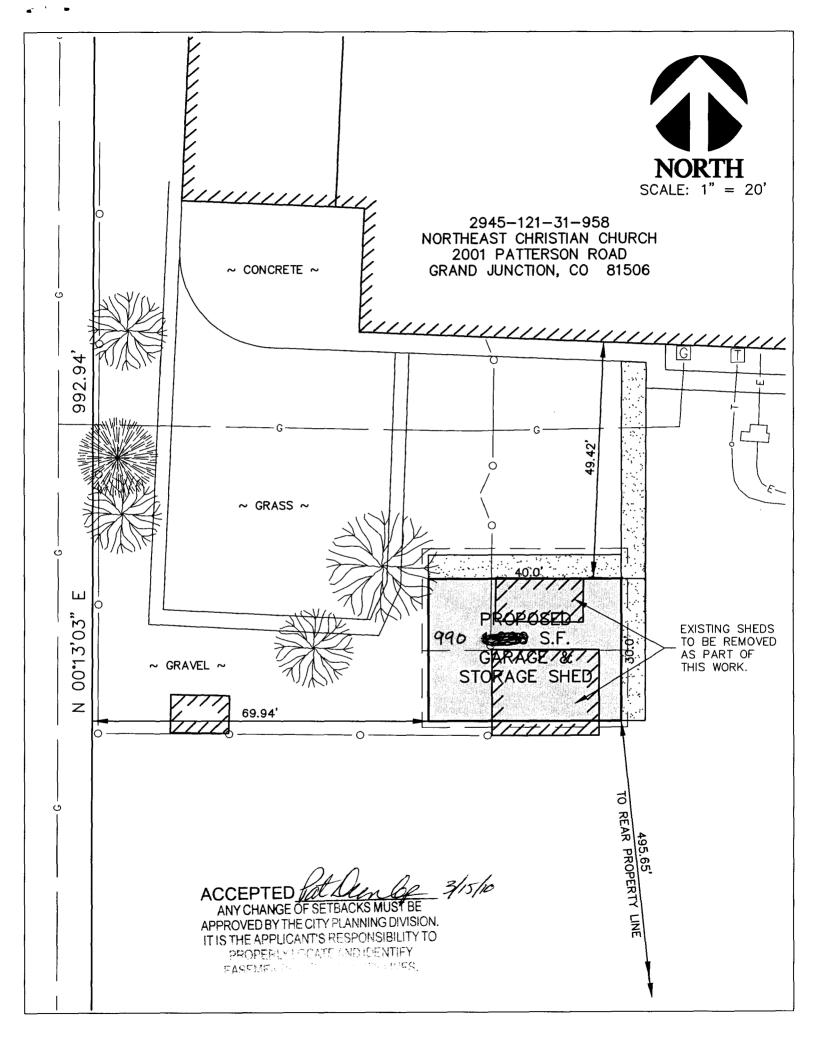

| mspection \$ /                                                                                                                                                                                                                                                                                                                                                                                                                                                                                                                                                                                                                                                                                                                                                                                                                                                                                                                                                                                                                                                                                                                                                                                                                                                                                                                                                                                                                                                                                                                                                                                                                                                                                                                                                                                                                                                                                                                                                                                                                                                                                                                 | <del></del>                                                                                           |  |  |
|--------------------------------------------------------------------------------------------------------------------------------------------------------------------------------------------------------------------------------------------------------------------------------------------------------------------------------------------------------------------------------------------------------------------------------------------------------------------------------------------------------------------------------------------------------------------------------------------------------------------------------------------------------------------------------------------------------------------------------------------------------------------------------------------------------------------------------------------------------------------------------------------------------------------------------------------------------------------------------------------------------------------------------------------------------------------------------------------------------------------------------------------------------------------------------------------------------------------------------------------------------------------------------------------------------------------------------------------------------------------------------------------------------------------------------------------------------------------------------------------------------------------------------------------------------------------------------------------------------------------------------------------------------------------------------------------------------------------------------------------------------------------------------------------------------------------------------------------------------------------------------------------------------------------------------------------------------------------------------------------------------------------------------------------------------------------------------------------------------------------------------|-------------------------------------------------------------------------------------------------------|--|--|
| Building Address 2001 Patterson Rd.  Parcel No. 2945-121-31-958                                                                                                                                                                                                                                                                                                                                                                                                                                                                                                                                                                                                                                                                                                                                                                                                                                                                                                                                                                                                                                                                                                                                                                                                                                                                                                                                                                                                                                                                                                                                                                                                                                                                                                                                                                                                                                                                                                                                                                                                                                                                | Multifamily Only: No. of Existing Units No. Proposed                                                  |  |  |
| Subdivision NE Christian Church                                                                                                                                                                                                                                                                                                                                                                                                                                                                                                                                                                                                                                                                                                                                                                                                                                                                                                                                                                                                                                                                                                                                                                                                                                                                                                                                                                                                                                                                                                                                                                                                                                                                                                                                                                                                                                                                                                                                                                                                                                                                                                | Sq. Ft. of ExistingSq. Ft. Proposed                                                                   |  |  |
| Filing Block / Lot _ /                                                                                                                                                                                                                                                                                                                                                                                                                                                                                                                                                                                                                                                                                                                                                                                                                                                                                                                                                                                                                                                                                                                                                                                                                                                                                                                                                                                                                                                                                                                                                                                                                                                                                                                                                                                                                                                                                                                                                                                                                                                                                                         | Sq. Ft. of Lot / Parcel                                                                               |  |  |
| OWNER INFORMATION:                                                                                                                                                                                                                                                                                                                                                                                                                                                                                                                                                                                                                                                                                                                                                                                                                                                                                                                                                                                                                                                                                                                                                                                                                                                                                                                                                                                                                                                                                                                                                                                                                                                                                                                                                                                                                                                                                                                                                                                                                                                                                                             | Sq. Ft. Coverage of Lot by Structures & Impervious Surface (Total Existing & Proposed)                |  |  |
|                                                                                                                                                                                                                                                                                                                                                                                                                                                                                                                                                                                                                                                                                                                                                                                                                                                                                                                                                                                                                                                                                                                                                                                                                                                                                                                                                                                                                                                                                                                                                                                                                                                                                                                                                                                                                                                                                                                                                                                                                                                                                                                                | (paral Existing & Proposed)                                                                           |  |  |
| Name Northeast Christian Church                                                                                                                                                                                                                                                                                                                                                                                                                                                                                                                                                                                                                                                                                                                                                                                                                                                                                                                                                                                                                                                                                                                                                                                                                                                                                                                                                                                                                                                                                                                                                                                                                                                                                                                                                                                                                                                                                                                                                                                                                                                                                                | DESCRIPTION OF WORK & INTENDED USE:  Remodel Change of Use (*Specify uses below)                      |  |  |
| Address 2001 PATTERION KI                                                                                                                                                                                                                                                                                                                                                                                                                                                                                                                                                                                                                                                                                                                                                                                                                                                                                                                                                                                                                                                                                                                                                                                                                                                                                                                                                                                                                                                                                                                                                                                                                                                                                                                                                                                                                                                                                                                                                                                                                                                                                                      | Addition Change of Business Other: STOKAGE SHED 33 X30                                                |  |  |
| City / State / Zip 6LAND JCT. Co 8/50/                                                                                                                                                                                                                                                                                                                                                                                                                                                                                                                                                                                                                                                                                                                                                                                                                                                                                                                                                                                                                                                                                                                                                                                                                                                                                                                                                                                                                                                                                                                                                                                                                                                                                                                                                                                                                                                                                                                                                                                                                                                                                         |                                                                                                       |  |  |
| APPLICANT INFORMATION:                                                                                                                                                                                                                                                                                                                                                                                                                                                                                                                                                                                                                                                                                                                                                                                                                                                                                                                                                                                                                                                                                                                                                                                                                                                                                                                                                                                                                                                                                                                                                                                                                                                                                                                                                                                                                                                                                                                                                                                                                                                                                                         | * FOR CHANGE OF USPAID                                                                                |  |  |
| Name NATION PORtes                                                                                                                                                                                                                                                                                                                                                                                                                                                                                                                                                                                                                                                                                                                                                                                                                                                                                                                                                                                                                                                                                                                                                                                                                                                                                                                                                                                                                                                                                                                                                                                                                                                                                                                                                                                                                                                                                                                                                                                                                                                                                                             | *Existing Use: MAR 1 5 2010                                                                           |  |  |
| Address 990 Kestel 9                                                                                                                                                                                                                                                                                                                                                                                                                                                                                                                                                                                                                                                                                                                                                                                                                                                                                                                                                                                                                                                                                                                                                                                                                                                                                                                                                                                                                                                                                                                                                                                                                                                                                                                                                                                                                                                                                                                                                                                                                                                                                                           | *Proposed Use:                                                                                        |  |  |
| City/State/Zip 6/Ars TCT. Co 81505                                                                                                                                                                                                                                                                                                                                                                                                                                                                                                                                                                                                                                                                                                                                                                                                                                                                                                                                                                                                                                                                                                                                                                                                                                                                                                                                                                                                                                                                                                                                                                                                                                                                                                                                                                                                                                                                                                                                                                                                                                                                                             | Estimated Remodeling Cost \$ 7500.00                                                                  |  |  |
| Telephone (976) 210-6724                                                                                                                                                                                                                                                                                                                                                                                                                                                                                                                                                                                                                                                                                                                                                                                                                                                                                                                                                                                                                                                                                                                                                                                                                                                                                                                                                                                                                                                                                                                                                                                                                                                                                                                                                                                                                                                                                                                                                                                                                                                                                                       | Current Fair Market Value of Structure \$                                                             |  |  |
| REQUIRED: One plot plan, on 8 1/2" x 11" paper, showing all existing & proposed structure location(s), parking, setbacks to all property lines, ingress/egress to the property, driveway location & width & all easements & rights-of-way which abut the parcel.                                                                                                                                                                                                                                                                                                                                                                                                                                                                                                                                                                                                                                                                                                                                                                                                                                                                                                                                                                                                                                                                                                                                                                                                                                                                                                                                                                                                                                                                                                                                                                                                                                                                                                                                                                                                                                                               |                                                                                                       |  |  |
| REQUIRED: One plot plan, on 8 1/2" x 11" paper, showing all ex                                                                                                                                                                                                                                                                                                                                                                                                                                                                                                                                                                                                                                                                                                                                                                                                                                                                                                                                                                                                                                                                                                                                                                                                                                                                                                                                                                                                                                                                                                                                                                                                                                                                                                                                                                                                                                                                                                                                                                                                                                                                 |                                                                                                       |  |  |
| REQUIRED: One plot plan, on 8 1/2" x 11" paper, showing all exproperty lines, ingress/egress to the property, driveway location                                                                                                                                                                                                                                                                                                                                                                                                                                                                                                                                                                                                                                                                                                                                                                                                                                                                                                                                                                                                                                                                                                                                                                                                                                                                                                                                                                                                                                                                                                                                                                                                                                                                                                                                                                                                                                                                                                                                                                                                |                                                                                                       |  |  |
| REQUIRED: One plot plan, on 8 1/2" x 11" paper, showing all exproperty lines, ingress/egress to the property, driveway location  THIS SECTION TO BE COMP                                                                                                                                                                                                                                                                                                                                                                                                                                                                                                                                                                                                                                                                                                                                                                                                                                                                                                                                                                                                                                                                                                                                                                                                                                                                                                                                                                                                                                                                                                                                                                                                                                                                                                                                                                                                                                                                                                                                                                       | n & width & all easements & rights-of-way which abut the parcel.  LETED BY PLANNING STAFF             |  |  |
| REQUIRED: One plot plan, on 8 1/2" x 11" paper, showing all exproperty lines, ingress/egress to the property, driveway location  THIS SECTION TO BE COMP  ZONE  SETBACKS: Front from property line (PL)                                                                                                                                                                                                                                                                                                                                                                                                                                                                                                                                                                                                                                                                                                                                                                                                                                                                                                                                                                                                                                                                                                                                                                                                                                                                                                                                                                                                                                                                                                                                                                                                                                                                                                                                                                                                                                                                                                                        | n & width & all easements & rights-of-way which abut the parcel.  LETED BY PLANNING STAFF             |  |  |
| REQUIRED: One plot plan, on 8 1/2" x 11" paper, showing all exproperty lines, ingress/egress to the property, driveway location  THIS SECTION TO BE COMP                                                                                                                                                                                                                                                                                                                                                                                                                                                                                                                                                                                                                                                                                                                                                                                                                                                                                                                                                                                                                                                                                                                                                                                                                                                                                                                                                                                                                                                                                                                                                                                                                                                                                                                                                                                                                                                                                                                                                                       | Maximum coverage of lot by structures                                                                 |  |  |
| REQUIRED: One plot plan, on 8 1/2" x 11" paper, showing all exproperty lines, ingress/egress to the property, driveway location  THIS SECTION TO BE COMP  ZONE  SETBACKS: Front from property line (PL)                                                                                                                                                                                                                                                                                                                                                                                                                                                                                                                                                                                                                                                                                                                                                                                                                                                                                                                                                                                                                                                                                                                                                                                                                                                                                                                                                                                                                                                                                                                                                                                                                                                                                                                                                                                                                                                                                                                        | Maximum coverage of lot by structures NO                                                              |  |  |
| REQUIRED: One plot plan, on 8 1/2" x 11" paper, showing all exproperty lines, ingress/egress to the property, driveway location  THIS SECTION TO BE COMP  ZONE  SETBACKS: Front from property line (PL)  Side 5/3 from PL Rear 10/5 from PL  Maximum Height of Structure(s)  Ingress / Egress  Voting District Location Approval                                                                                                                                                                                                                                                                                                                                                                                                                                                                                                                                                                                                                                                                                                                                                                                                                                                                                                                                                                                                                                                                                                                                                                                                                                                                                                                                                                                                                                                                                                                                                                                                                                                                                                                                                                                               | Maximum coverage of lot by structures NO  Landscaping/Screening Required: YES NO  Parking Requirement |  |  |
| REQUIRED: One plot plan, on 8 1/2" x 11" paper, showing all exproperty lines, ingress/egress to the property, driveway location  THIS SECTION TO BE COMP  ZONE  SETBACKS: Front  from property line (PL)  Side  Si | Maximum coverage of lot by structures                                                                 |  |  |
| REQUIRED: One plot plan, on 8 1/2" x 11" paper, showing all exproperty lines, ingress/egress to the property, driveway location.  THIS SECTION TO BE COMP  ZONE  SETBACKS: Front  from property line (PL)  Side  S | LETED BY PLANNING STAFF  Maximum coverage of lot by structures                                        |  |  |
| REQUIRED: One plot plan, on 8 1/2" x 11" paper, showing all exproperty lines, ingress/egress to the property, driveway location  THIS SECTION TO BE COMP  ZONE  SETBACKS: Front  from property line (PL)  Side  from PL  Rear  lo  from PL  Maximum Height of Structure(s)  Ingress / Egress Location Approval (Engineer's Initials)  Modifications to this Planning Clearance must be approved, structure authorized by this application cannot be occupied u Occupancy has been issued, if applicable, by the Building De  I hereby acknowledge that I have read this application and the                                                                                                                                                                                                                                                                                                                                                                                                                                                                                                                                                                                                                                                                                                                                                                                                                                                                                                                                                                                                                                                                                                                                                                                                                                                                                                                                                                                                                                                                                                                                    | Maximum coverage of lot by structures                                                                 |  |  |
| REQUIRED: One plot plan, on 8 1/2" x 11" paper, showing all exproperty lines, ingress/egress to the property, driveway location  THIS SECTION TO BE COMP  ZONE  SETBACKS: Front  from property line (PL)  Side  from PL  Rear  lo  from PL  Maximum Height of Structure(s)  Ingress / Egress Location Approval (Engineer's Initials)  Modifications to this Planning Clearance must be approved, structure authorized by this application cannot be occupied us Occupancy has been issued, if applicable, by the Building De  I hereby acknowledge that I have read this application and the ordinances, laws, regulations or restrictions which apply to the                                                                                                                                                                                                                                                                                                                                                                                                                                                                                                                                                                                                                                                                                                                                                                                                                                                                                                                                                                                                                                                                                                                                                                                                                                                                                                                                                                                                                                                                  | Maximum coverage of lot by structures                                                                 |  |  |
| REQUIRED: One plot plan, on 8 1/2" x 11" paper, showing all exproperty lines, ingress/egress to the property, driveway location  THIS SECTION TO BE COMP  ZONE  SETBACKS: Front from property line (PL)  Side 5/3 from PL Rear 10/5 from PL  Maximum Height of Structure(s)  Ingress / Egress Location Approval (Engineer's Initials)  Modifications to this Planning Clearance must be approved, structure authorized by this application cannot be occupied u Occupancy has been issued, if applicable, by the Building De I hereby acknowledge that I have read this application and the ordinances, laws, regulations or restrictions which apply to the action, which may include but not necessarily be limited to no                                                                                                                                                                                                                                                                                                                                                                                                                                                                                                                                                                                                                                                                                                                                                                                                                                                                                                                                                                                                                                                                                                                                                                                                                                                                                                                                                                                                    | LETED BY PLANNING STAFF  Maximum coverage of lot by structures                                        |  |  |
| REQUIRED: One plot plan, on 8 1/2" x 11" paper, showing all exproperty lines, ingress/egress to the property, driveway location  THIS SECTION TO BE COMP  ZONE  SETBACKS: Front  from property line (PL)  Side  From PL  Rear  Ingress / Egress  Location Approval  (Engineer's Initials)  Modifications to this Planning Clearance must be approved, structure authorized by this application cannot be occupied under the Occupancy has been issued, if applicable, by the Building De I hereby acknowledge that I have read this application and the ordinances, laws, regulations or restrictions which apply to the action, which may include but not necessarily be limited to not Applicant Signature                                                                                                                                                                                                                                                                                                                                                                                                                                                                                                                                                                                                                                                                                                                                                                                                                                                                                                                                                                                                                                                                                                                                                                                                                                                                                                                                                                                                                   | LETED BY PLANNING STAFF  Maximum coverage of lot by structures                                        |  |  |