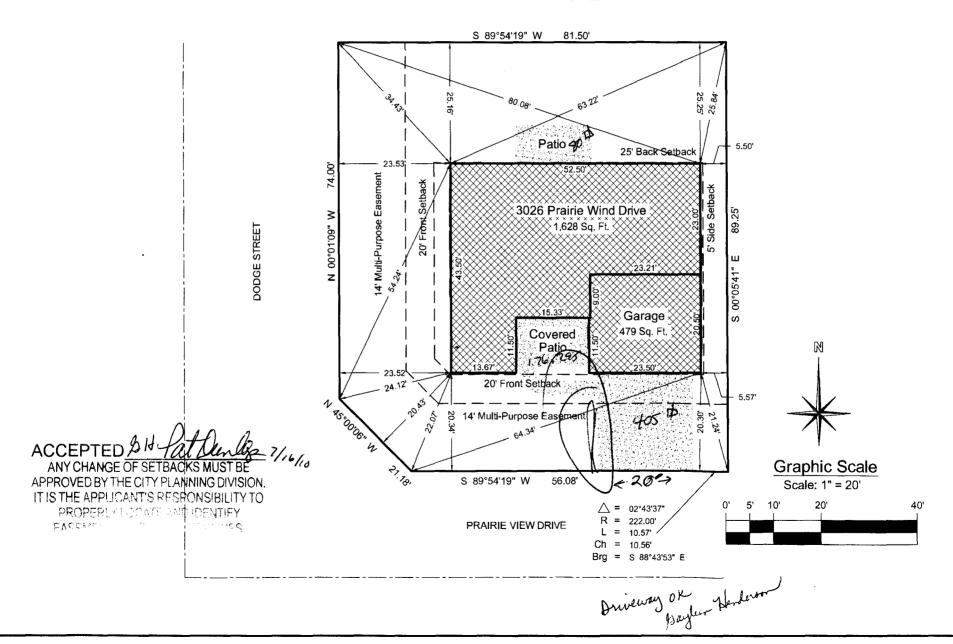

## 3026 Prairie Wind Drive

Lot 12, Block 4 - Prairie View South Subdivision Grand Junction, Colorado 2493-162-99-012

FEE\$ 10,00 TCP\$2554 00 SIF\$ 460.00

(White: Planning)

(Yellow: Customer)

## PLANNING CLEARANCE

(Single Family Residential and Accessory Structures)

Public Works & Planning Department

355 45 BLDG PERMIT NO.

(Goldenrod: Utility Accounting)

10-02057

| _ RR-2011-131                                            | $\sim$                                                                                                                                               |
|----------------------------------------------------------|------------------------------------------------------------------------------------------------------------------------------------------------------|
| Building Address 30 26 PROTRIE WIND DRI                  | No. of Existing Bldgs No. Proposed                                                                                                                   |
| Parcel No. 2943-162-99-012                               | Sq. Ft. of Existing Bldgs O Sq. Ft. Proposed 1628                                                                                                    |
| Subdivision PRAIRIE VIEW SOUTH                           | Sq. Ft. of Lot / Parcel 7224 30 FT                                                                                                                   |
| Filing Block # Lot 12                                    | Sq. Ft. Coverage of Lot by Structures & Impervious Surface                                                                                           |
|                                                          | (Total Existing & Proposed) 1628 SQ FT 2769                                                                                                          |
| OWNER INFORMATION:                                       | Height of Proposed Structure                                                                                                                         |
| Name KAY B GEHRETT SHARON KAY GEHRE                      | DESCRIPTION OF WORK & INTENDED USE:                                                                                                                  |
|                                                          | New Single Family Home (*check type below)                                                                                                           |
| Address 465 DODGE ST.                                    | Interior Remodel Addition                                                                                                                            |
| City / State / GRAND JUNCTION COLO.                      | Other (please specify):                                                                                                                              |
|                                                          | *TYPE OF HOME PROPOSED:                                                                                                                              |
| APPLICANT INFORMATION:                                   | Site Built Manufactured Home (UBC)                                                                                                                   |
| Name RAY CEHRETT                                         | Manufactured Home (HUD)                                                                                                                              |
|                                                          | Other (please specify):                                                                                                                              |
| Address 465 DODGE                                        |                                                                                                                                                      |
| City/State/ GRAND OUNCTION COLO                          | NOTES:                                                                                                                                               |
| Telephone 970 - 201-3231                                 |                                                                                                                                                      |
| <u> </u>                                                 |                                                                                                                                                      |
|                                                          | g all existing & proposed structure location(s), parking, setbacks to all location & width & all easements & rights-of-way which abut the parcel.    |
|                                                          | COMPLETED BY PLANNING STAFF                                                                                                                          |
| zone $R-5$                                               | Maximum coverage of lot by structures 60%                                                                                                            |
| SETBACKS: Front $20'/25$ from property line (F           | PL) Permanent Foundation Required: YES NO                                                                                                            |
| Side 5 / 3 from PL Rear 25 / 5 from                      |                                                                                                                                                      |
| Maximum Height of Structure(s) 40                        | Parking Requirement 2                                                                                                                                |
| Voting District "C"  Driveway  Location Approval         | Special Conditions                                                                                                                                   |
|                                                          | er's Initials)                                                                                                                                       |
|                                                          | roved, in writing, by the Public Works & Planding Department. The                                                                                    |
| Occupancy has been issued, if applicable, by the Build   | ipied until a final inspection has been completed and a Certificate of ing Department.                                                               |
|                                                          | $\setminus H_{H}$                                                                                                                                    |
|                                                          | nd the information is correct; I agree to comply with any and all codes, y to the project. I understand that failure to comply shall result in legal |
| action, which may include but not necessarily be limited |                                                                                                                                                      |
|                                                          | Date JULY/12/2010                                                                                                                                    |
| Applicant Signature Ray B. School                        | Date Over//12/2010                                                                                                                                   |
| Planning Approval 2/4 Pat Venles                         | Date _ 7 / 16 / 10                                                                                                                                   |
| Additional water and/or sewer tap fee(s) are required:   | YES NO W/O No. 21743                                                                                                                                 |
| Utility Accounting                                       | Date 8 117110                                                                                                                                        |
| VALID FOR SIX MONTHS FROM DATE OF ISSUANCE               | CE (Section 21.02.070(b) Grand Junction Municipal Code)                                                                                              |