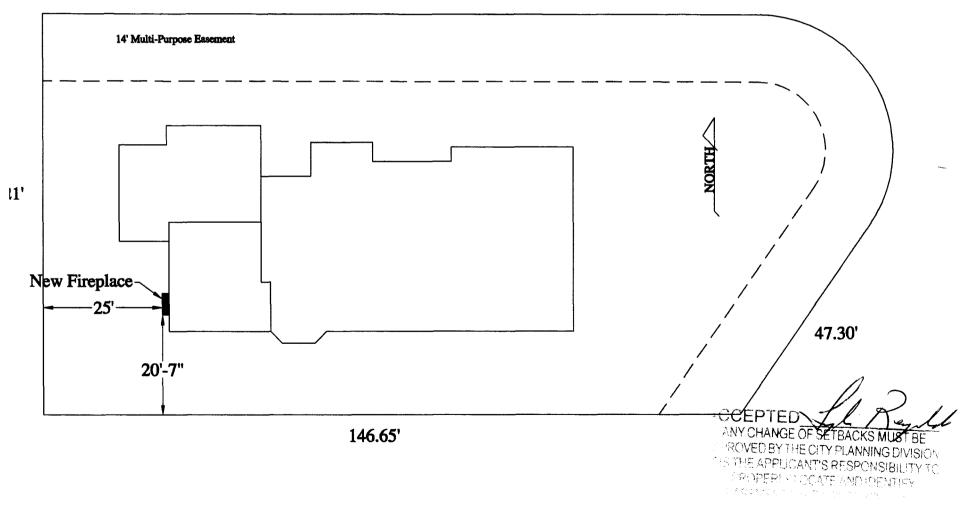

## 1705 PTARMIGAN RIDGE CIRCLE LOT 3 BLK 3 PTARMIGAN RIDGE NORTH 13908 SF SCH# 2945-012-70-003 SCALE: 1"= 20'

Setbacks:

| Front | 20' |
|-------|-----|
| Side  | 5'  |
| Rear  | 10' |

## Ptarmigan Ridge Circle

150.63'