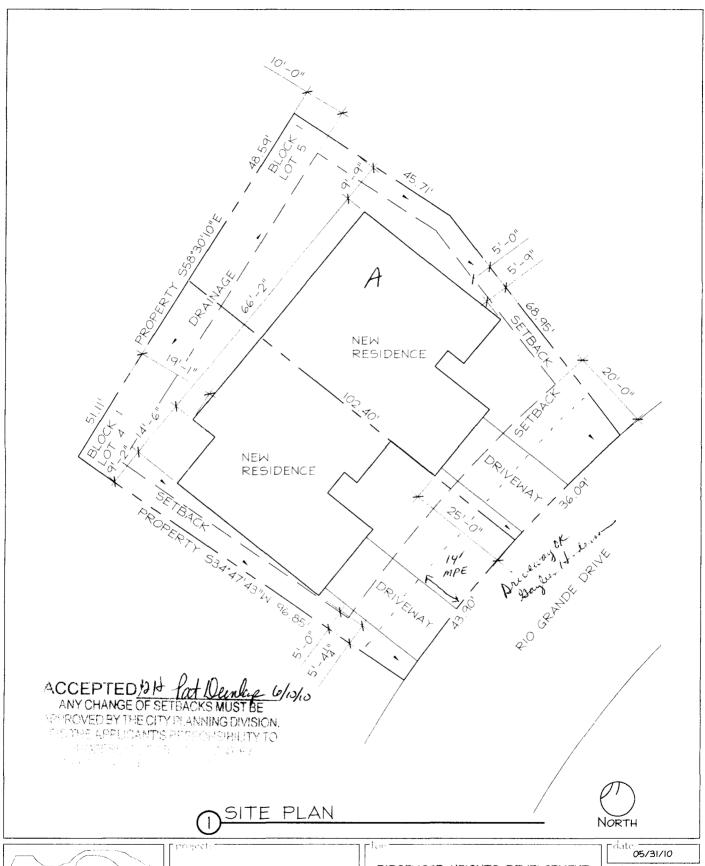

## **PLANNING CLEARANCE**

BLDG PERMIT NO.

(Single Family Residential and Accessory Structures)

Public Works & Planning Department

| Building Address 588 Ris Grande Dr. A                                                                                                                                                                                                                                                                                                                                                                                                                                                                          | No. of Existing Bldgs No. Proposed                                                                                                                                                                                                                                                                                                                                                                                                                                                                                                                                                                                                                                                                                                                                                                                                                                                                                                                                                                                                                                                                                                                                                                                                                                                                                                                                                                                                                                                                                                                                                                                                                                                                                                                                                                                                                                                                                                                                                                                                                                                                                             |  |
|----------------------------------------------------------------------------------------------------------------------------------------------------------------------------------------------------------------------------------------------------------------------------------------------------------------------------------------------------------------------------------------------------------------------------------------------------------------------------------------------------------------|--------------------------------------------------------------------------------------------------------------------------------------------------------------------------------------------------------------------------------------------------------------------------------------------------------------------------------------------------------------------------------------------------------------------------------------------------------------------------------------------------------------------------------------------------------------------------------------------------------------------------------------------------------------------------------------------------------------------------------------------------------------------------------------------------------------------------------------------------------------------------------------------------------------------------------------------------------------------------------------------------------------------------------------------------------------------------------------------------------------------------------------------------------------------------------------------------------------------------------------------------------------------------------------------------------------------------------------------------------------------------------------------------------------------------------------------------------------------------------------------------------------------------------------------------------------------------------------------------------------------------------------------------------------------------------------------------------------------------------------------------------------------------------------------------------------------------------------------------------------------------------------------------------------------------------------------------------------------------------------------------------------------------------------------------------------------------------------------------------------------------------|--|
| Parcel No. 2943 - 072 - 66 - 005                                                                                                                                                                                                                                                                                                                                                                                                                                                                               | Sq. Ft. of Existing Bldgs Sq. Ft. Proposed 1445                                                                                                                                                                                                                                                                                                                                                                                                                                                                                                                                                                                                                                                                                                                                                                                                                                                                                                                                                                                                                                                                                                                                                                                                                                                                                                                                                                                                                                                                                                                                                                                                                                                                                                                                                                                                                                                                                                                                                                                                                                                                                |  |
| Subdivision Ridge was Heights                                                                                                                                                                                                                                                                                                                                                                                                                                                                                  | Sq. Ft. of Lot / Parcel                                                                                                                                                                                                                                                                                                                                                                                                                                                                                                                                                                                                                                                                                                                                                                                                                                                                                                                                                                                                                                                                                                                                                                                                                                                                                                                                                                                                                                                                                                                                                                                                                                                                                                                                                                                                                                                                                                                                                                                                                                                                                                        |  |
| Filing Block Lot 5                                                                                                                                                                                                                                                                                                                                                                                                                                                                                             | Sq. Ft. Coverage of Lot by Structures & Impervious Surface                                                                                                                                                                                                                                                                                                                                                                                                                                                                                                                                                                                                                                                                                                                                                                                                                                                                                                                                                                                                                                                                                                                                                                                                                                                                                                                                                                                                                                                                                                                                                                                                                                                                                                                                                                                                                                                                                                                                                                                                                                                                     |  |
|                                                                                                                                                                                                                                                                                                                                                                                                                                                                                                                | (Total Existing & Proposed) 1905                                                                                                                                                                                                                                                                                                                                                                                                                                                                                                                                                                                                                                                                                                                                                                                                                                                                                                                                                                                                                                                                                                                                                                                                                                                                                                                                                                                                                                                                                                                                                                                                                                                                                                                                                                                                                                                                                                                                                                                                                                                                                               |  |
| OWNER INFORMATION:                                                                                                                                                                                                                                                                                                                                                                                                                                                                                             | Height of Proposed Structure                                                                                                                                                                                                                                                                                                                                                                                                                                                                                                                                                                                                                                                                                                                                                                                                                                                                                                                                                                                                                                                                                                                                                                                                                                                                                                                                                                                                                                                                                                                                                                                                                                                                                                                                                                                                                                                                                                                                                                                                                                                                                                   |  |
| Name Richard Heights Darbysmont, LLC Address Box 119                                                                                                                                                                                                                                                                                                                                                                                                                                                           | DESCRIPTION OF WORK & INTENDED USE:  New Single Family Home (*check type below)  Interior Remodel  Other (please specify):                                                                                                                                                                                                                                                                                                                                                                                                                                                                                                                                                                                                                                                                                                                                                                                                                                                                                                                                                                                                                                                                                                                                                                                                                                                                                                                                                                                                                                                                                                                                                                                                                                                                                                                                                                                                                                                                                                                                                                                                     |  |
| City/State/ Fruita C3 81521                                                                                                                                                                                                                                                                                                                                                                                                                                                                                    | Carlot (please speakly).                                                                                                                                                                                                                                                                                                                                                                                                                                                                                                                                                                                                                                                                                                                                                                                                                                                                                                                                                                                                                                                                                                                                                                                                                                                                                                                                                                                                                                                                                                                                                                                                                                                                                                                                                                                                                                                                                                                                                                                                                                                                                                       |  |
| APPLICANT INFORMATION:                                                                                                                                                                                                                                                                                                                                                                                                                                                                                         | *TYPE OF HOME PROPOSED:                                                                                                                                                                                                                                                                                                                                                                                                                                                                                                                                                                                                                                                                                                                                                                                                                                                                                                                                                                                                                                                                                                                                                                                                                                                                                                                                                                                                                                                                                                                                                                                                                                                                                                                                                                                                                                                                                                                                                                                                                                                                                                        |  |
| Name Jeff Davis                                                                                                                                                                                                                                                                                                                                                                                                                                                                                                | Site Built Manufactured Home (UBC)  Manufactured Home (HUD)                                                                                                                                                                                                                                                                                                                                                                                                                                                                                                                                                                                                                                                                                                                                                                                                                                                                                                                                                                                                                                                                                                                                                                                                                                                                                                                                                                                                                                                                                                                                                                                                                                                                                                                                                                                                                                                                                                                                                                                                                                                                    |  |
| Address $B \propto 119$                                                                                                                                                                                                                                                                                                                                                                                                                                                                                        | Other (please specify):                                                                                                                                                                                                                                                                                                                                                                                                                                                                                                                                                                                                                                                                                                                                                                                                                                                                                                                                                                                                                                                                                                                                                                                                                                                                                                                                                                                                                                                                                                                                                                                                                                                                                                                                                                                                                                                                                                                                                                                                                                                                                                        |  |
| Address Box 119<br>City/State/ Fymula ( 0 81521                                                                                                                                                                                                                                                                                                                                                                                                                                                                | NOTES:                                                                                                                                                                                                                                                                                                                                                                                                                                                                                                                                                                                                                                                                                                                                                                                                                                                                                                                                                                                                                                                                                                                                                                                                                                                                                                                                                                                                                                                                                                                                                                                                                                                                                                                                                                                                                                                                                                                                                                                                                                                                                                                         |  |
| Telephone 970-216-9786                                                                                                                                                                                                                                                                                                                                                                                                                                                                                         |                                                                                                                                                                                                                                                                                                                                                                                                                                                                                                                                                                                                                                                                                                                                                                                                                                                                                                                                                                                                                                                                                                                                                                                                                                                                                                                                                                                                                                                                                                                                                                                                                                                                                                                                                                                                                                                                                                                                                                                                                                                                                                                                |  |
|                                                                                                                                                                                                                                                                                                                                                                                                                                                                                                                | REQUIRED: One plot plan, on 8 1/2" x 11" paper, showing all existing & proposed structure location(s), parking, setbacks to all property lines, ingress/egress to the property, driveway location & width & all easements & rights-of-way which abut the parcel.                                                                                                                                                                                                                                                                                                                                                                                                                                                                                                                                                                                                                                                                                                                                                                                                                                                                                                                                                                                                                                                                                                                                                                                                                                                                                                                                                                                                                                                                                                                                                                                                                                                                                                                                                                                                                                                               |  |
|                                                                                                                                                                                                                                                                                                                                                                                                                                                                                                                |                                                                                                                                                                                                                                                                                                                                                                                                                                                                                                                                                                                                                                                                                                                                                                                                                                                                                                                                                                                                                                                                                                                                                                                                                                                                                                                                                                                                                                                                                                                                                                                                                                                                                                                                                                                                                                                                                                                                                                                                                                                                                                                                |  |
| property lines, ingress/egress to the property, driveway location THIS SECTION TO BE COMP                                                                                                                                                                                                                                                                                                                                                                                                                      | & width & all easements & rights-of-way which abut the parcel.  **LETED BY PLANNING STAFF**                                                                                                                                                                                                                                                                                                                                                                                                                                                                                                                                                                                                                                                                                                                                                                                                                                                                                                                                                                                                                                                                                                                                                                                                                                                                                                                                                                                                                                                                                                                                                                                                                                                                                                                                                                                                                                                                                                                                                                                                                                    |  |
| property lines, ingress/egress to the property, driveway location                                                                                                                                                                                                                                                                                                                                                                                                                                              | & width & all easements & rights-of-way which abut the parcel.  **LETED BY PLANNING STAFF**  Maximum coverage of lot by structures 70%                                                                                                                                                                                                                                                                                                                                                                                                                                                                                                                                                                                                                                                                                                                                                                                                                                                                                                                                                                                                                                                                                                                                                                                                                                                                                                                                                                                                                                                                                                                                                                                                                                                                                                                                                                                                                                                                                                                                                                                         |  |
| property lines, ingress/egress to the property, driveway location THIS SECTION TO BE COMP                                                                                                                                                                                                                                                                                                                                                                                                                      | & width & all easements & rights-of-way which abut the parcel.  **LETED BY PLANNING STAFF**                                                                                                                                                                                                                                                                                                                                                                                                                                                                                                                                                                                                                                                                                                                                                                                                                                                                                                                                                                                                                                                                                                                                                                                                                                                                                                                                                                                                                                                                                                                                                                                                                                                                                                                                                                                                                                                                                                                                                                                                                                    |  |
| THIS SECTION TO BE COMP  ZONE R-5 / Clastic  SETBACKS: Front 20' from property line (PL)                                                                                                                                                                                                                                                                                                                                                                                                                       | & width & all easements & rights-of-way which abut the parcel.  **LETED BY PLANNING STAFF**  Maximum coverage of lot by structures 70%                                                                                                                                                                                                                                                                                                                                                                                                                                                                                                                                                                                                                                                                                                                                                                                                                                                                                                                                                                                                                                                                                                                                                                                                                                                                                                                                                                                                                                                                                                                                                                                                                                                                                                                                                                                                                                                                                                                                                                                         |  |
| THIS SECTION TO BE COMP  ZONE R-5 / Cluster  SETBACKS: Front 20' from property line (PL)                                                                                                                                                                                                                                                                                                                                                                                                                       | **Maximum coverage of lot by structures  Permanent Foundation Required: YES  NO                                                                                                                                                                                                                                                                                                                                                                                                                                                                                                                                                                                                                                                                                                                                                                                                                                                                                                                                                                                                                                                                                                                                                                                                                                                                                                                                                                                                                                                                                                                                                                                                                                                                                                                                                                                                                                                                                                                                                                                                                                                |  |
| THIS SECTION TO BE COMP  ZONE R-5 / Clastic  SETBACKS: Front 20' from property line (PL)  Side 5' from PL Rear 10' from PL  Maximum Height of Structure(s) 40'  Voting District D' Driveway  Location Approval                                                                                                                                                                                                                                                                                                 | **Revision of the parcel of th |  |
| THIS SECTION TO BE COMP  ZONE R-5 / Clastic  SETBACKS: Front 20' from property line (PL)  Side 5' from PL Rear 10' from PL  Maximum Height of Structure(s) 40'  Voting District D' Driveway  Location Approval (Engineer's Initial)                                                                                                                                                                                                                                                                            | **Review of the second of the parcel of the  |  |
| THIS SECTION TO BE COMP  ZONE R-5 / Clastic  SETBACKS: Front 20' from property line (PL)  Side 5' from PL Rear 10' from PL  Maximum Height of Structure(s) 40'  Voting District D' Driveway  Location Approval                                                                                                                                                                                                                                                                                                 | RETED BY PLANNING STAFF  Maximum coverage of lot by structures Permanent Foundation Required: |  |
| THIS SECTION TO BE COMP  ZONE                                                                                                                                                                                                                                                                                                                                                                                                                                                                                  | RETED BY PLANNING STAFF  Maximum coverage of lot by structures Permanent Foundation Required: Parking Requirement  Special Conditions  The mili a final inspection has been completed and a Certificate of partment.  Information is correct; I agree to comply with any and all codes, project. I understand that failure to comply shall result in legal in-use of the building(s).                                                                                                                                                                                                                                                                                                                                                                                                                                                                                                                                                                                                                                                                                                                                                                                                                                                                                                                                                                                                                                                                                                                                                                                                                                                                                                                                                                                                                                                                                                                                                                                                                                                                                                                                          |  |
| THIS SECTION TO BE COMP  ZONE R-5 / Clastic  SETBACKS: Front grom property line (PL)  Side from PL Rear / from PL  Maximum Height of Structure(s) / (Engineer's Initial)  Modifications to this Planning Clearance must be approved, structure authorized by this application cannot be occupied ur Occupancy has been issued, if applicable, by the Building Depth I hereby acknowledge that I have read this application and the i ordinances, laws, regulations or restrictions which apply to the          | No Permanent Foundation Required: YES NO NO Parking Requirement 2  Special Conditions Charter products  In writing, by the Public Works & Planning Department. The notice of partment.  Information is correct; I agree to comply with any and all codes, project. I understand that failure to comply shall result in legal                                                                                                                                                                                                                                                                                                                                                                                                                                                                                                                                                                                                                                                                                                                                                                                                                                                                                                                                                                                                                                                                                                                                                                                                                                                                                                                                                                                                                                                                                                                                                                                                                                                                                 |  |
| THIS SECTION TO BE COMP  ZONE                                                                                                                                                                                                                                                                                                                                                                                                                                                                                  | RETED BY PLANNING STAFF  Maximum coverage of lot by structures Permanent Foundation Required: Parking Requirement  Special Conditions  The mili a final inspection has been completed and a Certificate of partment.  Information is correct; I agree to comply with any and all codes, project. I understand that failure to comply shall result in legal in-use of the building(s).                                                                                                                                                                                                                                                                                                                                                                                                                                                                                                                                                                                                                                                                                                                                                                                                                                                                                                                                                                                                                                                                                                                                                                                                                                                                                                                                                                                                                                                                                                                                                                                                                                                                                                                                          |  |
| THIS SECTION TO BE COMP  ZONE R-5 / Clastic  SETBACKS: Front grom property line (PL)  Side from PL Rear / from PL  Maximum Height of Structure(s)   from PL  Modifications to this Planning Clearance must be approved, is structure authorized by this application cannot be occupied un Occupancy has been issued, if applicable, by the Building Depth ordinances, laws, regulations or restrictions which apply to the action, which may include but not necessarily be limited to nor Applicant Signature | New identification and the parcel.  Permanent Foundation Required: YES NO  Floodplain Certificate Required: YES NO  Parking Requirement 2  Special Conditions Character Production Required: YES NO  In writing, by the Public Works & Planning Department. The notice of partment.  Information is correct; I agree to comply with any and all codes, project. I understand that failure to comply shall result in legal notice of the building(s).  Date 6-9-10  Date 6-9-10  Date 6-9-10                                                                                                                                                                                                                                                                                                                                                                                                                                                                                                                                                                                                                                                                                                                                                                                                                                                                                                                                                                                                                                                                                                                                                                                                                                                                                                                                                                                                                                                                                                                                                                                                                                    |  |