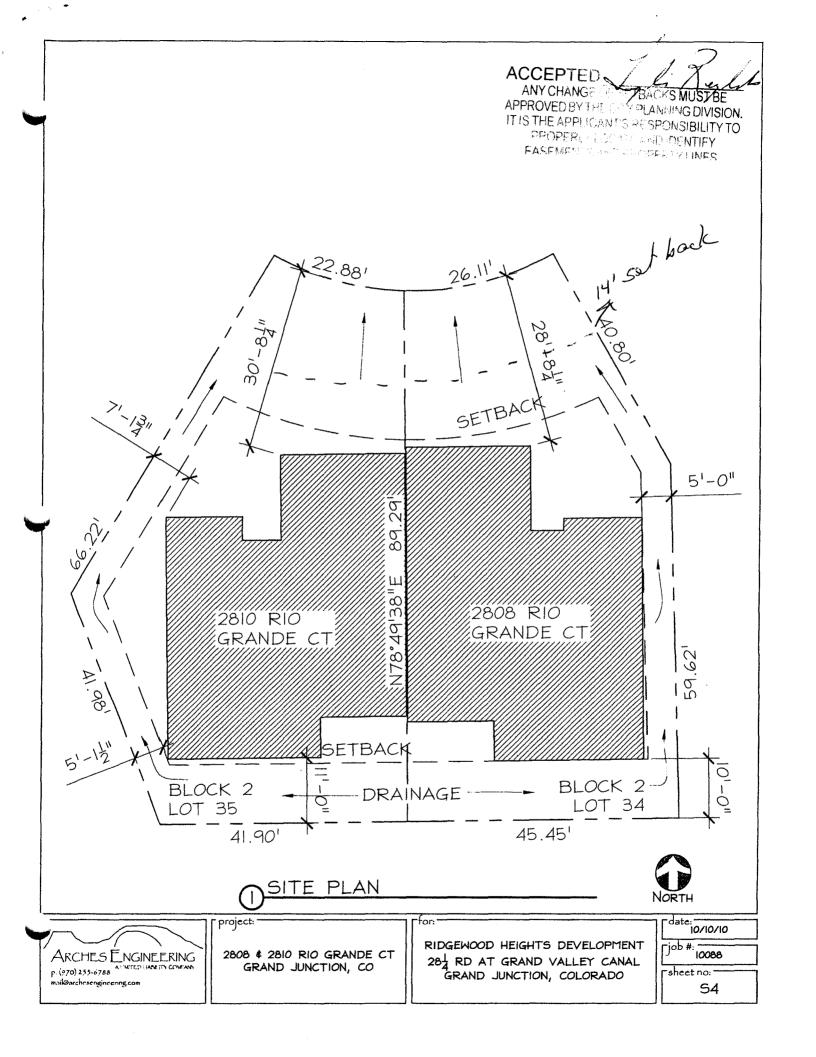

| ·                             | PONSO                                                                        | 054603                         |                                       |  |
|-------------------------------|------------------------------------------------------------------------------|--------------------------------|---------------------------------------|--|
| FEE \$                        | PLANNING CLEARANCE                                                           |                                | BLDG PERMIT NO.                       |  |
| TCP\$ 2 554                   | (Single Family Residential a                                                 | and Accessory Structures)      | PCR-2010-425                          |  |
| SIF\$ 460                     | Public Works &                                                               | Planning Department            | Recpt 35948                           |  |
| 1                             |                                                                              |                                | 1                                     |  |
| Building Address 2808         |                                                                              | No. of Existing Bldgs (        | No. Proposed                          |  |
| Parcel No. <u>7943 - D</u>    |                                                                              | Sq. Ft. of Existing Bldgs      | Sq. Ft. Proposed                      |  |
| Subdivision Reducion          | d Harplits                                                                   | Sq. Ft. of Lot / Parcel        | ·                                     |  |
| Filing Block                  | $\_$ Lot $\underline{34}$                                                    |                                | ructures & Impervious Surface         |  |
|                               |                                                                              | (Total Existing & Proposed)    | 1661                                  |  |
| OWNER INFORMATION:            | l(r) l                                                                       | Height of Proposed Structure   |                                       |  |
| Name Rickenson H.             | 21/15 Lovel of how T                                                         |                                | -                                     |  |
| Address SPS A R               | is branche Pr.                                                               | New Single Family Hom          | Addition                              |  |
| / /                           | Juntin. CO 81501                                                             | Other (please specify):        | ·                                     |  |
| City/State/                   | · · · · · · · · · · · · · · · · · · ·                                        |                                |                                       |  |
|                               | $(1, \overline{O}, 1)$ $(M\overline{O}, \cdot)$                              | *TYPE OF HOME PROPO            | SED:<br>Manufactured Home (UBC)       |  |
| Name Lidgenical Hog           | WS IW. Jet Iluis                                                             | Manufactured Home (H           |                                       |  |
| Address 5881 R                | à brande DC                                                                  | Other (please specify):        |                                       |  |
| City / State / /2. J          | ( 850/                                                                       | NOTES:                         |                                       |  |
|                               | 1117                                                                         |                                |                                       |  |
| Telephone 770-21              | 6-9786 *E                                                                    |                                |                                       |  |
|                               | n 8 1/2" x 11" paper, showing all ex<br>s to the property, driveway location |                                |                                       |  |
| property lines, ligress/egres | THIS SECTION TO BE COMF                                                      |                                |                                       |  |
| ZONE R& CHUSTER               | 1) conney is R-5                                                             | Maximum coverage of lot l      | by structures 70                      |  |
| SETBACKS: Front               | from property line (PL)                                                      | Permanent Foundation Re        | equired: YES NO                       |  |
| Side $\leq$ from PL           | Rear IO from PL                                                              | Floodplain Certificate Requ    | uired: YES NO                         |  |
| Maximum Height of Structu     |                                                                              | Parking Requirement            | 2                                     |  |
|                               | Driveway                                                                     | Special Conditions             | · · · · · · · · · · · · · · · · · · · |  |
|                               | ocation Approval (Engineer's Initial                                         | ·                              |                                       |  |
|                               | ng Clearance must be approved,<br>application cannot be occupied u           |                                |                                       |  |
|                               | d, if applicable, by the Building De                                         |                                | en completed and a Certificate of     |  |
| I hereby acknowledge that k   | bave read this application and the                                           | nformation is correct; I agree | to comply with any and all codes,     |  |
| ordinances, laws, regulation  | s or restrictions which apply to the                                         | project. I understand that fai |                                       |  |
| $\epsilon$                    |                                                                              |                                | -6-10                                 |  |
| Applicant Signature           |                                                                              | Date(                          |                                       |  |
| Planning Approval             | Jula Kaynels                                                                 | <u> Date // / 2</u>            | 0/10                                  |  |
| Additional water and/or sew   | er tap fee(s) are required:                                                  | NO W/O No.                     | 21797                                 |  |
| Utility Accounting            | Xilahot                                                                      | Date                           | -10                                   |  |
|                               | NOM DATE OF ISSUANCE (Sec                                                    |                                |                                       |  |
| (White: Planning) (           | Yellow: Customer) (Pink:                                                     | Building Department)           | (Goldenrod: Utility Accounting)       |  |
|                               |                                                                              |                                |                                       |  |