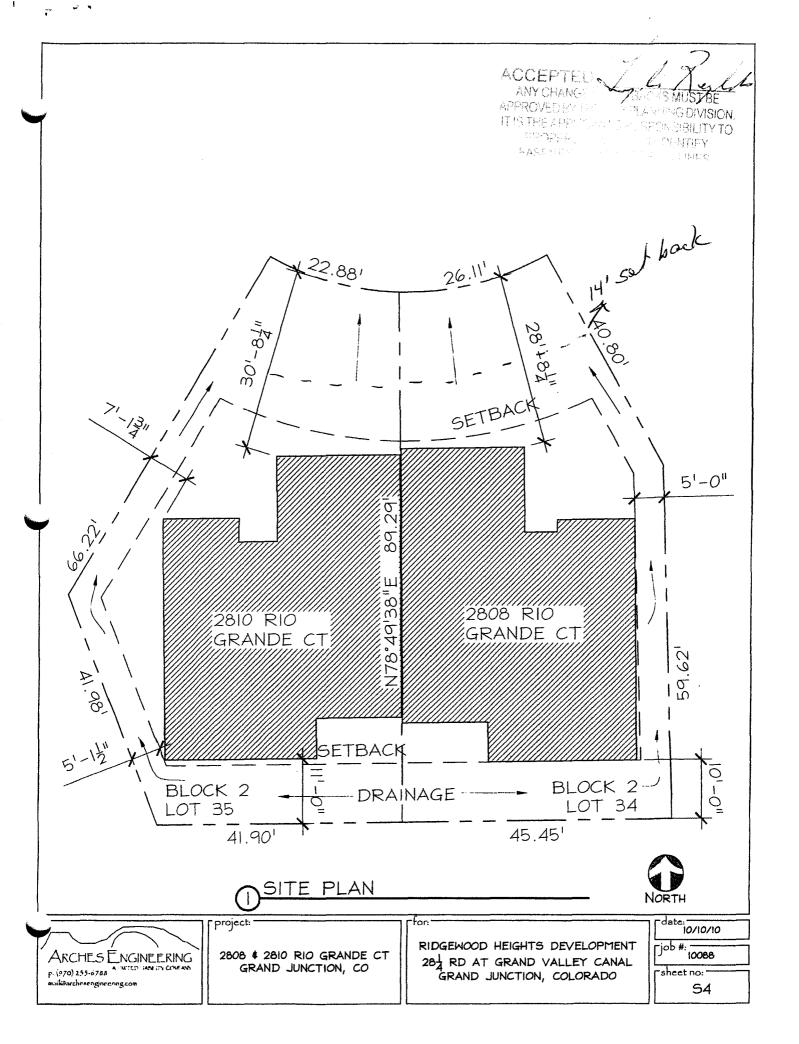

| Building Address 2810 Rio Grange Ct                                               | No. of Existing Bldgs O No. Proposed                                                                                                                                                                                                                                                                                                                                                                  |
|-----------------------------------------------------------------------------------|-------------------------------------------------------------------------------------------------------------------------------------------------------------------------------------------------------------------------------------------------------------------------------------------------------------------------------------------------------------------------------------------------------|
| Parcel No. 2943 - 072 - 67 - 033                                                  | Sq. Ft. of Existing Bldgs Sq. Ft. Proposed /277                                                                                                                                                                                                                                                                                                                                                       |
| Subdivision Ridgewasco Height                                                     | Sq. Ft. of Lot / Parcel 4, 00 7                                                                                                                                                                                                                                                                                                                                                                       |
| Filing   Block Z Lot 33                                                           | Sq. Ft. Coverage of Lot by Structures & Impervious Surface                                                                                                                                                                                                                                                                                                                                            |
|                                                                                   | (Total Existing & Proposed)                                                                                                                                                                                                                                                                                                                                                                           |
| OWNER INFORMATION:                                                                | Height of Proposed Structure                                                                                                                                                                                                                                                                                                                                                                          |
| Name Ridgewood Heights Davelopment                                                | DESCRIPTION OF WORK & INTENDED USE:  New Single Family Home (*check type below)                                                                                                                                                                                                                                                                                                                       |
| Address JES A Risbraude Dr.                                                       | Interior RemodelAddition Other (please specify):                                                                                                                                                                                                                                                                                                                                                      |
| City/State/ (rand Junter (28/50/                                                  | Other (please specify).                                                                                                                                                                                                                                                                                                                                                                               |
| APPLICANT INFORMATION:                                                            | *TYPE OF HOME PROPOSED:                                                                                                                                                                                                                                                                                                                                                                               |
| Name Reduced teghts Dev. J. C. Davis                                              | Site Built Manufactured Home (UBC)  Manufactured Home (HUD)  Other (please specify):                                                                                                                                                                                                                                                                                                                  |
| Address SER Robrade D.                                                            | Curici (piedase apeciny).                                                                                                                                                                                                                                                                                                                                                                             |
| City/State/ O.J. (O.SISO)                                                         | NOTES:                                                                                                                                                                                                                                                                                                                                                                                                |
| Telephone 970-716-9786                                                            |                                                                                                                                                                                                                                                                                                                                                                                                       |
|                                                                                   |                                                                                                                                                                                                                                                                                                                                                                                                       |
| property lines, ingress/egress to the property, driveway location                 | isting & proposed structure location(s), parking, setbacks to all a width & all easements & rights-of-way which abut the parcel.                                                                                                                                                                                                                                                                      |
| THIS SECTION TO BE COMP                                                           | LETED BY PLANNING STAFF                                                                                                                                                                                                                                                                                                                                                                               |
| ZONE R8 (CLUSTER) CURROUT IS R-5                                                  | Maximum coverage of lot by structures                                                                                                                                                                                                                                                                                                                                                                 |
|                                                                                   |                                                                                                                                                                                                                                                                                                                                                                                                       |
| SETBACKS: Front $\bigcirc$ from property line (PL)                                | Permanent Foundation Required: YES NO                                                                                                                                                                                                                                                                                                                                                                 |
| SETBACKS: Front 6 from property line (PL) Side 6 from PL Rear 6 from PL           | Permanent Foundation Required: YES NO Floodplain Certificate Required: YES NO NO                                                                                                                                                                                                                                                                                                                      |
|                                                                                   | <del></del>                                                                                                                                                                                                                                                                                                                                                                                           |
| Sidefrom PL Rearfrom PL  Maximum Height of Structure(s)/  Voting DistrictDriveway | Floodplain Certificate Required: YES NO  Parking Requirement Z  Special Conditions                                                                                                                                                                                                                                                                                                                    |
| Sidefrom PL Rearfrom PL  Maximum Height of Structure(s)/  Voting DistrictDriveway | Floodplain Certificate Required: YES NO Parking Requirement Z  Special Conditions                                                                                                                                                                                                                                                                                                                     |
| Sidefrom PL Rearfrom PL  Maximum Height of Structure(s)/  Voting DistrictDriveway | Floodplain Certificate Required: YES NO  Parking Requirement Z  Special Conditions  s)  In writing, by the Public Works & Planning Department. The                                                                                                                                                                                                                                                    |
| Sidefrom PL Rearfrom PL  Maximum Height of Structure(s)/  Voting DistrictDriveway | Floodplain Certificate Required: YES NO  Parking Requirement Z  Special Conditions  In writing, by the Public Works & Planning Department. The ntil a final inspection has been completed and a Certificate of                                                                                                                                                                                        |
| Sidefrom PL Rearfrom PL  Maximum Height of Structure(s)/  Voting DistrictDriveway | Floodplain Certificate Required: YES NO  Parking Requirement Z  Special Conditions  In writing, by the Public Works & Planning Department. The ntil a final inspection has been completed and a Certificate of partment.  Information is correct; I agree to comply with any and all codes, project. I understand that failure to comply shall result in legal                                        |
| Sidefrom PL Rearfrom PL  Maximum Height of Structure(s)  Voting DistrictDriveway  | Floodplain Certificate Required: YES NO  Parking Requirement Z  Special Conditions  In writing, by the Public Works & Planning Department. The ntil a final inspection has been completed and a Certificate of partment.  Information is correct; I agree to comply with any and all codes, project. I understand that failure to comply shall result in legal n-use of the building(s).              |
| Sidefrom PL Rearfrom PL  Maximum Height of Structure(s)/  Voting DistrictDriveway | Floodplain Certificate Required: YES NO  Parking Requirement Z  Special Conditions  In writing, by the Public Works & Planning Department. The ntil a final inspection has been completed and a Certificate of partment.  Information is correct; I agree to comply with any and all codes, project. I understand that failure to comply shall result in legal n-use of the building(s).              |
| Sidefrom PL Rearfrom PL  Maximum Height of Structure(s)/  Voting DistrictDriveway | Floodplain Certificate Required: YES NO  Parking Requirement Z  Special Conditions  In writing, by the Public Works & Planning Department. The ntil a final inspection has been completed and a Certificate of partment.  Information is correct; I agree to comply with any and all codes, project. I understand that failure to comply shall result in legal                                        |
| Sidefrom PL Rearfrom PL  Maximum Height of Structure(s)  Voting District          | Floodplain Certificate Required: YES NO  Parking Requirement Z  Special Conditions  In writing, by the Public Works & Planning Department. The ntil a final inspection has been completed and a Certificate of partment.  Information is correct; I agree to comply with any and all codes, project. I understand that failure to comply shall result in legal nuse of the building(s).  Date 1/8/10  |
| Side                                                                              | Floodplain Certificate Required: YES NO  Parking Requirement Z  Special Conditions  In writing, by the Public Works & Planning Department. The ntil a final inspection has been completed and a Certificate of partment.  Information is correct; I agree to comply with any and all codes, project. I understand that failure to comply shall result in legal n-use of the building(s).  Date 1/8/10 |