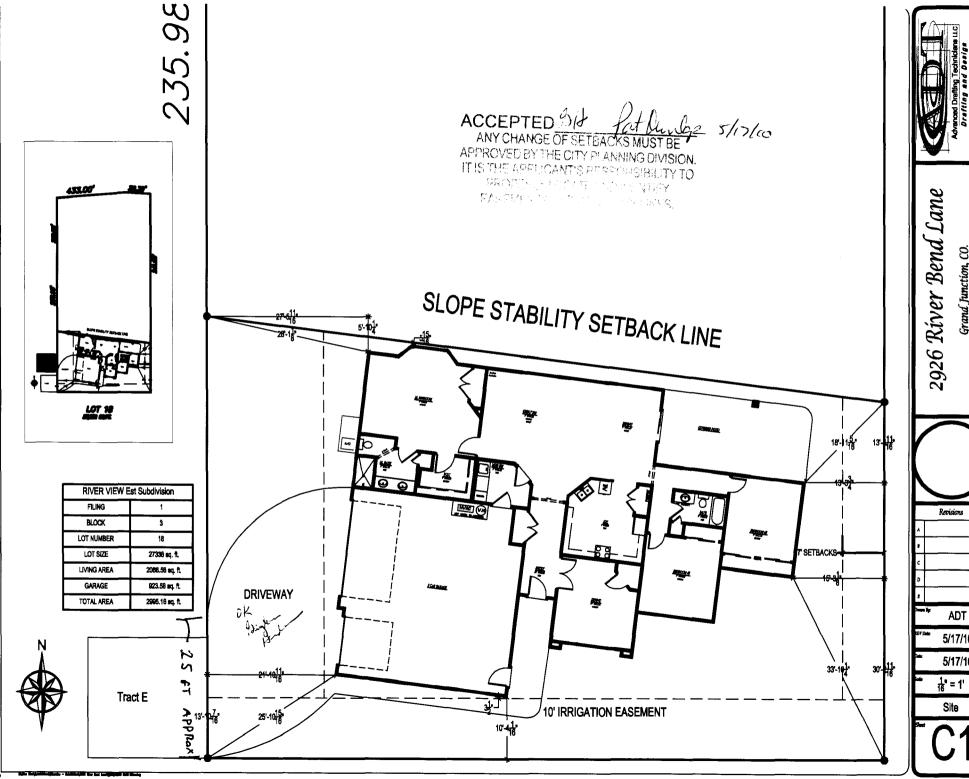

## **PLANNING CLEARANCE**

| <b>BLDG PERMIT</b> | NO. |  |
|--------------------|-----|--|

(Single Family Residential and Accessory Structures)

<u>Public Works & Planning Department</u>

| Building Address 2926 FIVER BEND LN                                                                                                                                                                                                                                                                                                                                                                                                                                                                                                                                                                                                                                                                                                                                                                                                                                                                                                                                                                                                                                                                                                                                                                                                                                                                                                                                                                                                                                                                                                                                                                                                                                                                                                                                                                                                                                                                                                                                                                                                                                                                                            | No. of Existing Bldgs No. Proposed                                                                                                                  |
|--------------------------------------------------------------------------------------------------------------------------------------------------------------------------------------------------------------------------------------------------------------------------------------------------------------------------------------------------------------------------------------------------------------------------------------------------------------------------------------------------------------------------------------------------------------------------------------------------------------------------------------------------------------------------------------------------------------------------------------------------------------------------------------------------------------------------------------------------------------------------------------------------------------------------------------------------------------------------------------------------------------------------------------------------------------------------------------------------------------------------------------------------------------------------------------------------------------------------------------------------------------------------------------------------------------------------------------------------------------------------------------------------------------------------------------------------------------------------------------------------------------------------------------------------------------------------------------------------------------------------------------------------------------------------------------------------------------------------------------------------------------------------------------------------------------------------------------------------------------------------------------------------------------------------------------------------------------------------------------------------------------------------------------------------------------------------------------------------------------------------------|-----------------------------------------------------------------------------------------------------------------------------------------------------|
| Parcel No. 2943 - 292 - 38 - 018                                                                                                                                                                                                                                                                                                                                                                                                                                                                                                                                                                                                                                                                                                                                                                                                                                                                                                                                                                                                                                                                                                                                                                                                                                                                                                                                                                                                                                                                                                                                                                                                                                                                                                                                                                                                                                                                                                                                                                                                                                                                                               | Sq. Ft. of Existing Bldgs Sq. Ft. Proposed _ 2066                                                                                                   |
| Subdivision PIVERVIEW ESTATES                                                                                                                                                                                                                                                                                                                                                                                                                                                                                                                                                                                                                                                                                                                                                                                                                                                                                                                                                                                                                                                                                                                                                                                                                                                                                                                                                                                                                                                                                                                                                                                                                                                                                                                                                                                                                                                                                                                                                                                                                                                                                                  | Sq. Ft. of Lot / Parcel 27, 338 SQ FT                                                                                                               |
| Filing Block Lot Lot                                                                                                                                                                                                                                                                                                                                                                                                                                                                                                                                                                                                                                                                                                                                                                                                                                                                                                                                                                                                                                                                                                                                                                                                                                                                                                                                                                                                                                                                                                                                                                                                                                                                                                                                                                                                                                                                                                                                                                                                                                                                                                           | Sq. Ft. Coverage of Lot by Structures & Impervious Surface                                                                                          |
| OWNER INFORMATION:                                                                                                                                                                                                                                                                                                                                                                                                                                                                                                                                                                                                                                                                                                                                                                                                                                                                                                                                                                                                                                                                                                                                                                                                                                                                                                                                                                                                                                                                                                                                                                                                                                                                                                                                                                                                                                                                                                                                                                                                                                                                                                             | (Total Existing & Proposed) 2996 SG FT  Height of Proposed Structure 21'4"                                                                          |
| Name SONSHINE IL CONSTRCTION                                                                                                                                                                                                                                                                                                                                                                                                                                                                                                                                                                                                                                                                                                                                                                                                                                                                                                                                                                                                                                                                                                                                                                                                                                                                                                                                                                                                                                                                                                                                                                                                                                                                                                                                                                                                                                                                                                                                                                                                                                                                                                   | DESCRIPTION OF WORK & INTENDED USE:                                                                                                                 |
| Address 2350 G P.D                                                                                                                                                                                                                                                                                                                                                                                                                                                                                                                                                                                                                                                                                                                                                                                                                                                                                                                                                                                                                                                                                                                                                                                                                                                                                                                                                                                                                                                                                                                                                                                                                                                                                                                                                                                                                                                                                                                                                                                                                                                                                                             | New Single Family Home (*check type below) Interior Remodel  Addition                                                                               |
| City / State / Zip <u>6) / Co / 8/505</u>                                                                                                                                                                                                                                                                                                                                                                                                                                                                                                                                                                                                                                                                                                                                                                                                                                                                                                                                                                                                                                                                                                                                                                                                                                                                                                                                                                                                                                                                                                                                                                                                                                                                                                                                                                                                                                                                                                                                                                                                                                                                                      | Other (please specify):                                                                                                                             |
| APPLICANT INFORMATION:                                                                                                                                                                                                                                                                                                                                                                                                                                                                                                                                                                                                                                                                                                                                                                                                                                                                                                                                                                                                                                                                                                                                                                                                                                                                                                                                                                                                                                                                                                                                                                                                                                                                                                                                                                                                                                                                                                                                                                                                                                                                                                         | *TYPE OF HOME PROPOSED:                                                                                                                             |
| Name MOUNTAIN COAST PROPERTIES                                                                                                                                                                                                                                                                                                                                                                                                                                                                                                                                                                                                                                                                                                                                                                                                                                                                                                                                                                                                                                                                                                                                                                                                                                                                                                                                                                                                                                                                                                                                                                                                                                                                                                                                                                                                                                                                                                                                                                                                                                                                                                 | <ul> <li>Site Built</li></ul>                                                                                                                       |
| Address 1813 BRANDMY IPON CT.                                                                                                                                                                                                                                                                                                                                                                                                                                                                                                                                                                                                                                                                                                                                                                                                                                                                                                                                                                                                                                                                                                                                                                                                                                                                                                                                                                                                                                                                                                                                                                                                                                                                                                                                                                                                                                                                                                                                                                                                                                                                                                  |                                                                                                                                                     |
| City / State / Zip FRUITA / CO / 81521                                                                                                                                                                                                                                                                                                                                                                                                                                                                                                                                                                                                                                                                                                                                                                                                                                                                                                                                                                                                                                                                                                                                                                                                                                                                                                                                                                                                                                                                                                                                                                                                                                                                                                                                                                                                                                                                                                                                                                                                                                                                                         | NOTES: No Fences or Alterations in stare state ) Settleak; ACCC approximately for permits in                                                        |
| Telephone 970-985-2315 (626-808-7131                                                                                                                                                                                                                                                                                                                                                                                                                                                                                                                                                                                                                                                                                                                                                                                                                                                                                                                                                                                                                                                                                                                                                                                                                                                                                                                                                                                                                                                                                                                                                                                                                                                                                                                                                                                                                                                                                                                                                                                                                                                                                           | ) Set back, Acco approximately for pirmits in                                                                                                       |
| REQUIRED: One plot plan, on 8 1/2" x 11" paper, showing all ex                                                                                                                                                                                                                                                                                                                                                                                                                                                                                                                                                                                                                                                                                                                                                                                                                                                                                                                                                                                                                                                                                                                                                                                                                                                                                                                                                                                                                                                                                                                                                                                                                                                                                                                                                                                                                                                                                                                                                                                                                                                                 | ا کے دارے<br>kisting & proposed structure location(s), parking, setbacks to all<br>n & width & all easements & rights-of-way which abut the parcel. |
|                                                                                                                                                                                                                                                                                                                                                                                                                                                                                                                                                                                                                                                                                                                                                                                                                                                                                                                                                                                                                                                                                                                                                                                                                                                                                                                                                                                                                                                                                                                                                                                                                                                                                                                                                                                                                                                                                                                                                                                                                                                                                                                                |                                                                                                                                                     |
|                                                                                                                                                                                                                                                                                                                                                                                                                                                                                                                                                                                                                                                                                                                                                                                                                                                                                                                                                                                                                                                                                                                                                                                                                                                                                                                                                                                                                                                                                                                                                                                                                                                                                                                                                                                                                                                                                                                                                                                                                                                                                                                                | LETED BY PLANNING STAFF                                                                                                                             |
| THIS SECTION TO BE COMP                                                                                                                                                                                                                                                                                                                                                                                                                                                                                                                                                                                                                                                                                                                                                                                                                                                                                                                                                                                                                                                                                                                                                                                                                                                                                                                                                                                                                                                                                                                                                                                                                                                                                                                                                                                                                                                                                                                                                                                                                                                                                                        | Maximum coverage of lot by structures                                                                                                               |
| Λ                                                                                                                                                                                                                                                                                                                                                                                                                                                                                                                                                                                                                                                                                                                                                                                                                                                                                                                                                                                                                                                                                                                                                                                                                                                                                                                                                                                                                                                                                                                                                                                                                                                                                                                                                                                                                                                                                                                                                                                                                                                                                                                              | na na                                                                                                                                               |
| zone <u>R.4</u>                                                                                                                                                                                                                                                                                                                                                                                                                                                                                                                                                                                                                                                                                                                                                                                                                                                                                                                                                                                                                                                                                                                                                                                                                                                                                                                                                                                                                                                                                                                                                                                                                                                                                                                                                                                                                                                                                                                                                                                                                                                                                                                | Maximum coverage of lot by structures $50\%$                                                                                                        |
| ZONE R. 4  SETBACKS: Front 20′ from property line (PL)                                                                                                                                                                                                                                                                                                                                                                                                                                                                                                                                                                                                                                                                                                                                                                                                                                                                                                                                                                                                                                                                                                                                                                                                                                                                                                                                                                                                                                                                                                                                                                                                                                                                                                                                                                                                                                                                                                                                                                                                                                                                         | Maximum coverage of lot by structures                                                                                                               |
| ZONE Rear 25 from PL                                                                                                                                                                                                                                                                                                                                                                                                                                                                                                                                                                                                                                                                                                                                                                                                                                                                                                                                                                                                                                                                                                                                                                                                                                                                                                                                                                                                                                                                                                                                                                                                                                                                                                                                                                                                                                                                                                                                                                                                                                                                                                           | Maximum coverage of lot by structures                                                                                                               |
| SETBACKS: Front 20′ from property line (PL)  Side 7 from PL Rear 25′ from PL  Maximum Height of Structure(s) 40′  Voting District E Driveway Location Approval (Engineer's Initials)  Modifications to this Planning Clearance must be approved,                                                                                                                                                                                                                                                                                                                                                                                                                                                                                                                                                                                                                                                                                                                                                                                                                                                                                                                                                                                                                                                                                                                                                                                                                                                                                                                                                                                                                                                                                                                                                                                                                                                                                                                                                                                                                                                                               | Maximum coverage of lot by structures                                                                                                               |
| SETBACKS: Front 20 from property line (PL)  Side 7 from PL Rear 25 from PL  Maximum Height of Structure(s) 40   Voting District  Driveway Location Approval (Engineer's Initials)  Modifications to this Planning Clearance must be approved, structure authorized by this application cannot be occupied to Occupancy has been issued, if applicable, by the Building Del I hereby acknowledge that I have read this application and the                                                                                                                                                                                                                                                                                                                                                                                                                                                                                                                                                                                                                                                                                                                                                                                                                                                                                                                                                                                                                                                                                                                                                                                                                                                                                                                                                                                                                                                                                                                                                                                                                                                                                      | Maximum coverage of lot by structures                                                                                                               |
| SETBACKS: Front 20 from property line (PL)  Side 7 from PL Rear 25 from PL  Maximum Height of Structure(s) 40   Voting District  Driveway Location Approval (Engineer's Initials)  Modifications to this Planning Clearance must be approved, structure authorized by this application cannot be occupied to Occupancy has been issued, if applicable, by the Building Del I hereby acknowledge that I have read this application and the ordinances, laws, regulations or restrictions which apply to the                                                                                                                                                                                                                                                                                                                                                                                                                                                                                                                                                                                                                                                                                                                                                                                                                                                                                                                                                                                                                                                                                                                                                                                                                                                                                                                                                                                                                                                                                                                                                                                                                     | Maximum coverage of lot by structures                                                                                                               |
| SETBACKS: Front 20 from property line (PL)  Side 7 from PL Rear 25 from PL  Maximum Height of Structure(s) 40  Voting District E Driveway Location Approval (Engineer's Initials)  Modifications to this Planning Clearance must be approved, structure authorized by this application cannot be occupied under the Cocupancy has been issued, if applicable, by the Building Del I hereby acknowledge that I have read this application and the ordinances, laws, regulations or restrictions which apply to the action, which may include but not necessarily be limited to not                                                                                                                                                                                                                                                                                                                                                                                                                                                                                                                                                                                                                                                                                                                                                                                                                                                                                                                                                                                                                                                                                                                                                                                                                                                                                                                                                                                                                                                                                                                                              | Maximum coverage of lot by structures                                                                                                               |
| SETBACKS: Front 20 from property line (PL)  Side 7 from PL Rear 25 from PL  Maximum Height of Structure(s) 40  Voting District E Driveway Location Approval (Engineer's Initials)  Modifications to this Planning Clearance must be approved, structure authorized by this application cannot be occupied uson Occupancy has been issued, if applicable, by the Building Del I hereby acknowledge that I have read this application and the ordinances, laws, regulations or restrictions which apply to the action, which may include but not necessarily be limited to not applicant Signature  Planning Approval 434 Pat Manuage  Planning Approval 444 Pat Manuage  Planning Approval 445 Pat Manuage  Planning Approval 454 Pat Manuage  Planning Plan | Maximum coverage of lot by structures                                                                                                               |