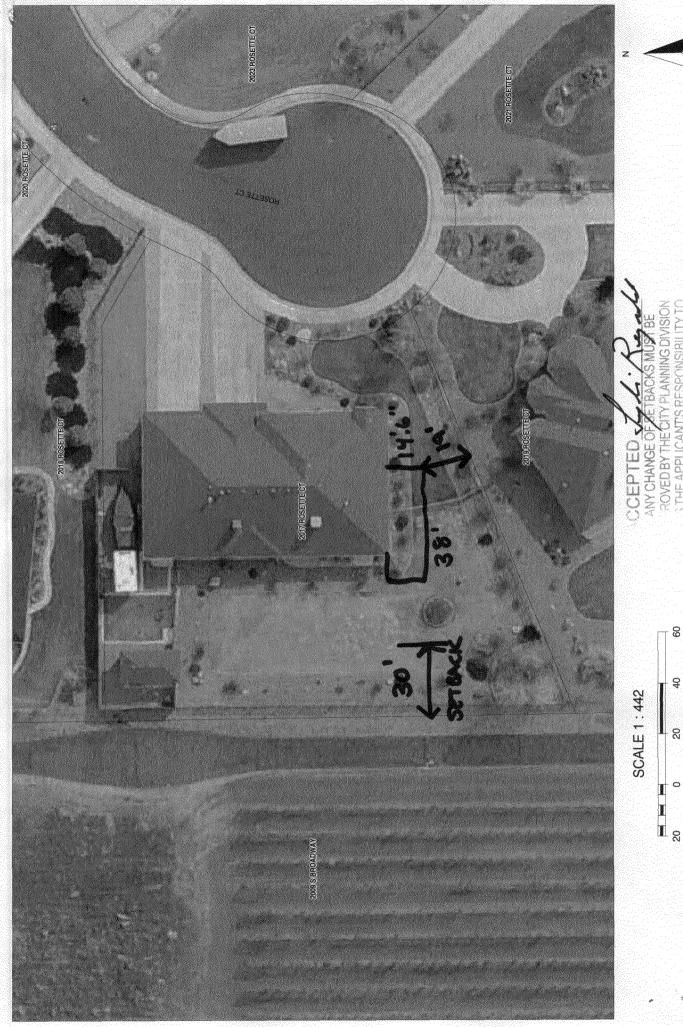

| PLANNING CLEA                                                                                                                                                                                                                                                                                                                                                | BLDG PERMIT NO.                                                                                  |                          |
|--------------------------------------------------------------------------------------------------------------------------------------------------------------------------------------------------------------------------------------------------------------------------------------------------------------------------------------------------------------|--------------------------------------------------------------------------------------------------|--------------------------|
| TCP \$ (Single Family Residential and A                                                                                                                                                                                                                                                                                                                      |                                                                                                  | NG . JOC 7.              |
| SIF \$ Public Works & Planni                                                                                                                                                                                                                                                                                                                                 | ig Department                                                                                    |                          |
| · 2017 0 // 01                                                                                                                                                                                                                                                                                                                                               |                                                                                                  | 158-0                    |
| Building Address 2017 Rossette Ct                                                                                                                                                                                                                                                                                                                            | No. of Existing Bldgs No. Prop                                                                   | osed                     |
| Parcel No. <u>2947-223-32-005</u>                                                                                                                                                                                                                                                                                                                            | Sq. Ft. of Existing Bldgs Sq. Ft. P                                                              |                          |
| Subdivision Tian West Estates                                                                                                                                                                                                                                                                                                                                | Sq. Ft. of Lot / Parcel <u>23,958</u>                                                            |                          |
| Filing Block Lot                                                                                                                                                                                                                                                                                                                                             | Sq. Ft. Coverage of Lot by Structures & Impervi<br>(Total Existing & Proposed) <u>4001 + 305</u> | ous Surface $+983 = 529$ |
| OWNER INFORMATION:                                                                                                                                                                                                                                                                                                                                           | Height of Proposed Structure                                                                     |                          |
| Name <u>Brian Bonsley</u>                                                                                                                                                                                                                                                                                                                                    | DESCRIPTION OF WORK & INTENDED L                                                                 |                          |
| Address 2017 Rosette Ct                                                                                                                                                                                                                                                                                                                                      | New Single Family Home (*check type b         Interior Remodel         Other (please specify):   |                          |
| City / State / Zip                                                                                                                                                                                                                                                                                                                                           | Other (please specify):                                                                          | 7854                     |
| APPLICANT INFORMATION:                                                                                                                                                                                                                                                                                                                                       |                                                                                                  |                          |
| Name <u>Saihe</u>                                                                                                                                                                                                                                                                                                                                            | Site Built Manufact                                                                              | ured to me (UBC)         |
| Address                                                                                                                                                                                                                                                                                                                                                      | Other (please specify):                                                                          |                          |
| City / State / Zip                                                                                                                                                                                                                                                                                                                                           | NOTES:                                                                                           | <b>\$</b> - 200          |
| Telephone <u>970-234-9596</u>                                                                                                                                                                                                                                                                                                                                |                                                                                                  |                          |
| REQUIRED: One plot plan, on 8 1/2" x 11" paper, showing all existing & proposed structure location(s), parking, setbacks to all                                                                                                                                                                                                                              |                                                                                                  |                          |
| property lines, ingress/egress to the property, driveway location & width & all easements & rights-of-way which abut the parcel.<br>THIS SECTION TO BE COMPLETED BY PLANNING STAFF                                                                                                                                                                           |                                                                                                  |                          |
| ZONE R-2                                                                                                                                                                                                                                                                                                                                                     | Maximum coverage of lot by structures                                                            | 30                       |
| SETBACKS: Front $2O$ from property line (PL)                                                                                                                                                                                                                                                                                                                 | Permanent Foundation Required: YES                                                               | <u>NO</u>                |
| Side /5 from PL Rear 30 from PL                                                                                                                                                                                                                                                                                                                              | Floodplain Certificate Required: YES                                                             | _NO                      |
| Maximum Height of Structure(s)35                                                                                                                                                                                                                                                                                                                             | Parking Requirement                                                                              |                          |
| Driveway<br>Voting District Location Approval<br>(Engineer's Initials                                                                                                                                                                                                                                                                                        | Special Conditions                                                                               |                          |
| Modifications to this Planning Clearance must be approved, in writing, by the Public Works & Planning Department. The structure authorized by this application cannot be occupied until a final inspection has been completed and a Certificate of Occupancy has been issued, if applicable, by the Building Department.                                     |                                                                                                  |                          |
| I hereby acknowledge that I have read this application and the information is correct; I agree to comply with any and all codes, ordinances, laws, regulations or restrictions which apply to the project. I understand that failure to comply shall result in legal action, which may include but not necessarily be limited to non-use of the building(s). |                                                                                                  |                          |
| Applicant Signature And, Nobe                                                                                                                                                                                                                                                                                                                                | Date <u>4-8/10</u>                                                                               |                          |
| Planning Approval Junctic Regulate Date 4/8/10                                                                                                                                                                                                                                                                                                               |                                                                                                  |                          |
| Additional water and/or sewer tap fee(s) are required: YE                                                                                                                                                                                                                                                                                                    |                                                                                                  |                          |
| Utility Accounting CiBerry                                                                                                                                                                                                                                                                                                                                   | Date 4 ( 8/1 ( ),                                                                                |                          |

## City of Grand Junction GIS Zoning Map ©

1

ESPONSIBILITY TC COENTRY (CONTRACT)

THE APPLICANT'S R ROPER V OOM

8

4

20 FEIT

0