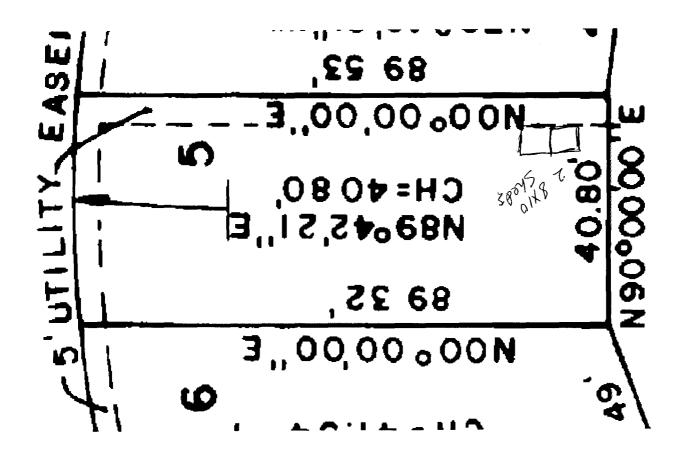

## PLANNING CLEARANCE

BLDG PERMIT NO.

(Single Family Residential and Accessory Structures)

Public Works & Planning Department

| Building Address Sport Curto Ave                                                                                                                                                                                                                                 | No. of Existing Bldgs                                       | No. Proposed             |
|------------------------------------------------------------------------------------------------------------------------------------------------------------------------------------------------------------------------------------------------------------------|-------------------------------------------------------------|--------------------------|
| Parcel No. <u>5945-234-07-023</u>                                                                                                                                                                                                                                | Sq. Ft. of Existing Bldgs 17.20                             | Sq. Ft. Proposed         |
| Subdivision LAMPHIE PARK                                                                                                                                                                                                                                         | Sq. Ft. of Lot / Parcel                                     |                          |
| Filing /AMENDED Block Lot 5                                                                                                                                                                                                                                      | Sq. Ft. Coverage of Lot by Structures                       | & Impervious Surface     |
| OWNER INFORMATION:                                                                                                                                                                                                                                               | (Total Existing & Proposed)<br>Height of Proposed Structure |                          |
| Name Tronas LEMBEY                                                                                                                                                                                                                                               | DESCRIPTION OF WORK & INTE                                  |                          |
| Address 1155 SANTA CLARA AUE                                                                                                                                                                                                                                     | New Single Family Home (*che Interior Remodel               | A ddition                |
| City / State / Zip GRAND JUNCTION 10 81508                                                                                                                                                                                                                       | Other (please specify): 42 - 3                              | XID Shada                |
| APPLICANT INFORMATION:                                                                                                                                                                                                                                           | *TYPE OF HOME PROPOSED:                                     | Manufactured Home (LIDC) |
| Name Same                                                                                                                                                                                                                                                        | Manufactured Home (HUD)                                     | Manufactured Home (UBC)  |
| Address                                                                                                                                                                                                                                                          | Other (please specify):                                     |                          |
| City / State / Zip                                                                                                                                                                                                                                               | NOTES:                                                      |                          |
| Telephone 970-241-0529                                                                                                                                                                                                                                           |                                                             |                          |
| REQUIRED: One plot plan, on 8 1/2" x 11" paper, showing all existing & proposed structure location(s), parking, setbacks to all property lines, ingress/egress to the property, driveway location & width & all easements & rights-of-way which abut the parcel. |                                                             |                          |
|                                                                                                                                                                                                                                                                  | PLETED BY PLANNING STAFF                                    |                          |
| ZONE PD                                                                                                                                                                                                                                                          | Maximum coverage of lot by struct                           | ures                     |
| SETBACKS: Front /5' from property line (PL)                                                                                                                                                                                                                      | Permanent Foundation Required: YESNO                        |                          |
| Side <u>O'</u> from PL Rear <u>O'</u> from PL                                                                                                                                                                                                                    | Floodplain Certificate Required: YESNO                      |                          |
| Maximum Height of Structure(s)                                                                                                                                                                                                                                   | Parking Requirement                                         |                          |
| Voting District Driveway Location Approval(Engineer's Initials                                                                                                                                                                                                   | Special Conditions                                          |                          |
| Modifications to this Planning Clearance must be approved, structure authorized by this application cannot be occupied a Occupancy has been issued, if applicable, by the Building De                                                                            | until a final inspection has been comp                      |                          |
| I hereby acknowledge that I have read this application and the ordinances, laws, regulations or restrictions which apply to the action, which may include but not necessarily be limited to no                                                                   | e project. I understand that failure to                     |                          |
| Applicant Signature July Form                                                                                                                                                                                                                                    | Date <u> </u>                                               | 2010                     |
|                                                                                                                                                                                                                                                                  |                                                             |                          |
| Planning Approval Jayleen Hender                                                                                                                                                                                                                                 | Date 4-27-2                                                 |                          |
| Additional water and/or sewer tap fee(s) are required: YE                                                                                                                                                                                                        |                                                             |                          |
| <del></del>                                                                                                                                                                                                                                                      |                                                             |                          |