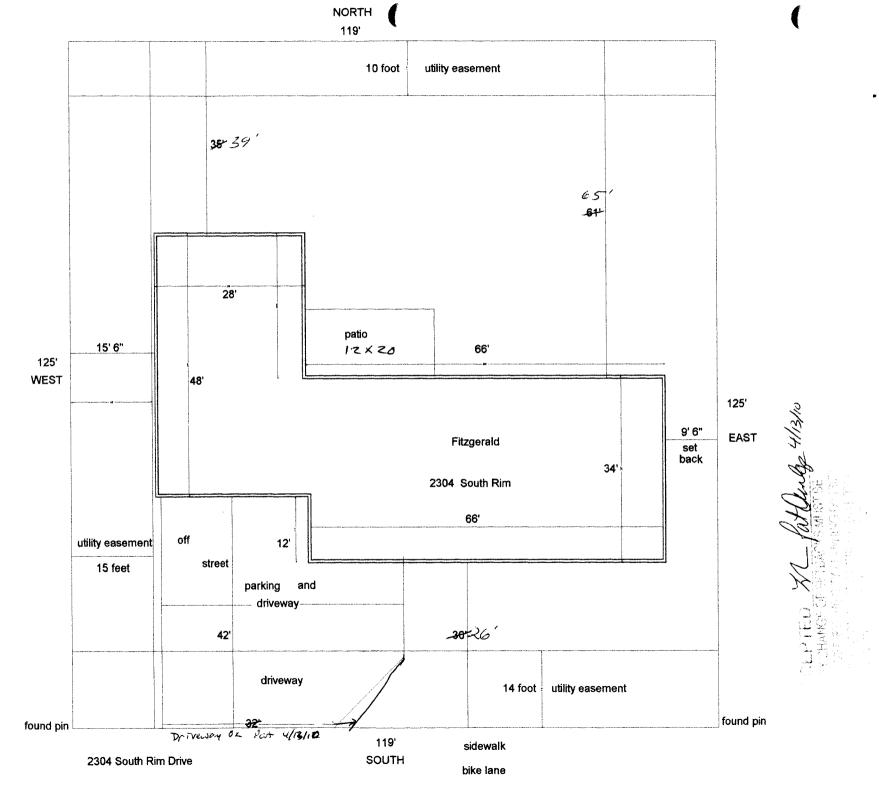

## **PLANNING CLEARANCE**

| BLDG | PERMIT N | 10. |  |
|------|----------|-----|--|

(Goldenrod: Utility Accounting)

(Single Family Residential and Accessory Structures)

Public Works & Planning Department

| Building Address 2304 South Rim                                                                                                                                                                                                                                                                                                                                                                                                                                                                                                                                                     | No. of Existing Bldgs No. Proposed/                                                     |
|-------------------------------------------------------------------------------------------------------------------------------------------------------------------------------------------------------------------------------------------------------------------------------------------------------------------------------------------------------------------------------------------------------------------------------------------------------------------------------------------------------------------------------------------------------------------------------------|-----------------------------------------------------------------------------------------|
| Parcel No. 2945-083-31-002                                                                                                                                                                                                                                                                                                                                                                                                                                                                                                                                                          | Sq. Ft. of Existing BldgsO _ Sq. Ft. Proposed 3530                                      |
| Subdivision Heath                                                                                                                                                                                                                                                                                                                                                                                                                                                                                                                                                                   | Sq. Ft. of Lot / Parcel                                                                 |
| Filing Block Z Lot Z                                                                                                                                                                                                                                                                                                                                                                                                                                                                                                                                                                | Sq. Ft. Coverage of Lot by Structures & Impervious Surface                              |
| OWNER INFORMATION:                                                                                                                                                                                                                                                                                                                                                                                                                                                                                                                                                                  | (Total Existing & Proposed) <u>5896</u> 51<br>Height of Proposed Structure <u>18'9"</u> |
| Name Stephen J Fitzgerald                                                                                                                                                                                                                                                                                                                                                                                                                                                                                                                                                           | DESCRIPTION OF WORK & INTENDED USE:  New Single Family Home (*check type below)         |
| Address 441 Athens Way                                                                                                                                                                                                                                                                                                                                                                                                                                                                                                                                                              | Interior Remodel Addition Other (please specify):                                       |
| City / State / Zip G 1 1 1 CO 8/507                                                                                                                                                                                                                                                                                                                                                                                                                                                                                                                                                 | Other (please specify).                                                                 |
| APPLICANT INFORMATION:                                                                                                                                                                                                                                                                                                                                                                                                                                                                                                                                                              | *TYPE OF HOME PROPOSED:                                                                 |
| Name Stephen J Fitage rold                                                                                                                                                                                                                                                                                                                                                                                                                                                                                                                                                          | Site Built Manufactured Home (UBC)  Manufactured Home (HUD)  Other (places appeils):    |
| Address 44/ Athens Way                                                                                                                                                                                                                                                                                                                                                                                                                                                                                                                                                              | Other (please specify):                                                                 |
| City/State/Zip Graf Set (0 8150)                                                                                                                                                                                                                                                                                                                                                                                                                                                                                                                                                    | NOTES:                                                                                  |
| Telephone 970) 243 6006 1, 20978                                                                                                                                                                                                                                                                                                                                                                                                                                                                                                                                                    | ·//                                                                                     |
|                                                                                                                                                                                                                                                                                                                                                                                                                                                                                                                                                                                     | risting & proposed structure location(s), parking, setbacks to all                      |
| property lines, ingress/egress to the property, driveway location                                                                                                                                                                                                                                                                                                                                                                                                                                                                                                                   | n & width & all easements & rights-of-way which abut the parcel.                        |
| · · · · · · · · · · · · · · · · · · ·                                                                                                                                                                                                                                                                                                                                                                                                                                                                                                                                               | LETED BY PLANNING STAPF                                                                 |
| · · · · · · · · · · · · · · · · · · ·                                                                                                                                                                                                                                                                                                                                                                                                                                                                                                                                               |                                                                                         |
| THIS SECTION TO BE COMP                                                                                                                                                                                                                                                                                                                                                                                                                                                                                                                                                             | LETED BY PLANNING STAPF                                                                 |
| THIS SECTION TO BE COMP                                                                                                                                                                                                                                                                                                                                                                                                                                                                                                                                                             | Maximum coverage of lot by structures                                                   |
| THIS SECTION TO BE COMP  ZONE                                                                                                                                                                                                                                                                                                                                                                                                                                                                                                                                                       | Maximum coverage of lot by structures 600                                               |
| THIS SECTION TO BE COMP  ZONE                                                                                                                                                                                                                                                                                                                                                                                                                                                                                                                                                       | Permanent Foundation Required: YESNO  Floodplain Certificate Required: YESNO            |
| THIS SECTION TO BE COMP  ZONE from property line (PL)  Side from PL Rear from PL  Maximum Height of Structure(s) Driveway  Voting District Driveway Location Approval (Engineer's Initials)  Modifications to this Planning Clearance must be approved,                                                                                                                                                                                                                                                                                                                             | Maximum coverage of lot by structures                                                   |
| THIS SECTION TO BE COMP  ZONE                                                                                                                                                                                                                                                                                                                                                                                                                                                                                                                                                       | Maximum coverage of lot by structures                                                   |
| THIS SECTION TO BE COMP  ZONE                                                                                                                                                                                                                                                                                                                                                                                                                                                                                                                                                       | Maximum coverage of lot by structures                                                   |
| THIS SECTION TO BE COMP  ZONE from property line (PL)  Side from PL Rear from PL  Maximum Height of Structure(s)  Driveway  Voting District Driveway Location Approval (Engineer's Initials)  Modifications to this Planning Clearance must be approved, structure authorized by this application cannot be occupied u Occupancy has been issued, if applicable, by the Building De I hereby acknowledge that I have read this application and the ordinances, laws, regulations or restrictions which apply to the action, which may include but not necessarily be limited to not | Maximum coverage of lot by structures                                                   |
| THIS SECTION TO BE COMP  ZONE                                                                                                                                                                                                                                                                                                                                                                                                                                                                                                                                                       | Maximum coverage of lot by structures                                                   |
| THIS SECTION TO BE COMP  ZONE                                                                                                                                                                                                                                                                                                                                                                                                                                                                                                                                                       | Maximum coverage of lot by structures                                                   |

(Goldenrod: Utility Accounting)

|                                                                           | arphi                                                                                                                                                               |
|---------------------------------------------------------------------------|---------------------------------------------------------------------------------------------------------------------------------------------------------------------|
| Building Address 2304 South Rim                                           | No. of Existing Bldgs No. Proposed/                                                                                                                                 |
| Parcel No. $2945 - 683 - 31 - 602$                                        | Sq. Ft. of Existing BldgsO Sq. Ft. Proposed 3530                                                                                                                    |
| Subdivision <u>Heath</u>                                                  | Sq. Ft. of Lot / Parcel 14,854                                                                                                                                      |
| Filing Block Z Lot Z                                                      | Sq. Ft. Coverage of Lot by Structures & Impervious Surface (Total Existing & Proposed)                                                                              |
| OWNER INFORMATION:                                                        | Height of Proposed Structure                                                                                                                                        |
| Name Stephen I Fitzgerald  Address 441 Athens Way                         | DESCRIPTION OF WORK & INTENDED USE:  New Single Family Home (*check type below)  Interior Remodel  Other (please specify):                                          |
| City/State/Zip God Let CO 8/507                                           |                                                                                                                                                                     |
| APPLICANT INFORMATION:  Name Stephen J Fit gerald  Address 44/ Athens Way | *TYPE OF HOME PROPOSED:  Site Built                                                                                                                                 |
| City/State/Zip Grd Set CO 81507                                           | NOTES                                                                                                                                                               |
| Telephone 970) 243 6006 1 20978                                           |                                                                                                                                                                     |
| ,                                                                         |                                                                                                                                                                     |
| property lines, ingress/egress to the property, driveway location         | existing & proposed structure location(s), parking, setbacks to all on & width & all easements & rights-of-way which abut the parcel.                               |
|                                                                           | PLETED BY PLANNING STAFF                                                                                                                                            |
| ZONE R                                                                    | Maximum coverage of lot by structures                                                                                                                               |
| SETBACKS: Front 3C from property line (PL)                                | Permanent Foundation Required: YESNO                                                                                                                                |
| Side from PL Rear2 from PL                                                | Floodplain Certificate Required: YESNO                                                                                                                              |
| Maximum Height of Structure(s)                                            | Parking Requirement                                                                                                                                                 |
| Voting District Driveway Location Approval(Engineer's Initials            | Special Conditions                                                                                                                                                  |
|                                                                           | , in writing, by the Public Works & Planning Department. The until a final inspection has been completed and a Certificate of epartment.                            |
|                                                                           | e information is correct; I agree to comply with any and all codes, e project. I understand that failure to comply shall result in legal on-use of the building(s). |
| Applicant Signature Supplies Signature                                    | Date 4/22/10                                                                                                                                                        |
| Planning Approval A Pat Ounlife                                           | Date 4/13/10                                                                                                                                                        |
| Additional water and/or sewer tap fee(s) are required. YE                 | SV NO W/O No) ( 45 3                                                                                                                                                |
| Utility Accounting                                                        | Date .4                                                                                                                                                             |
|                                                                           |                                                                                                                                                                     |