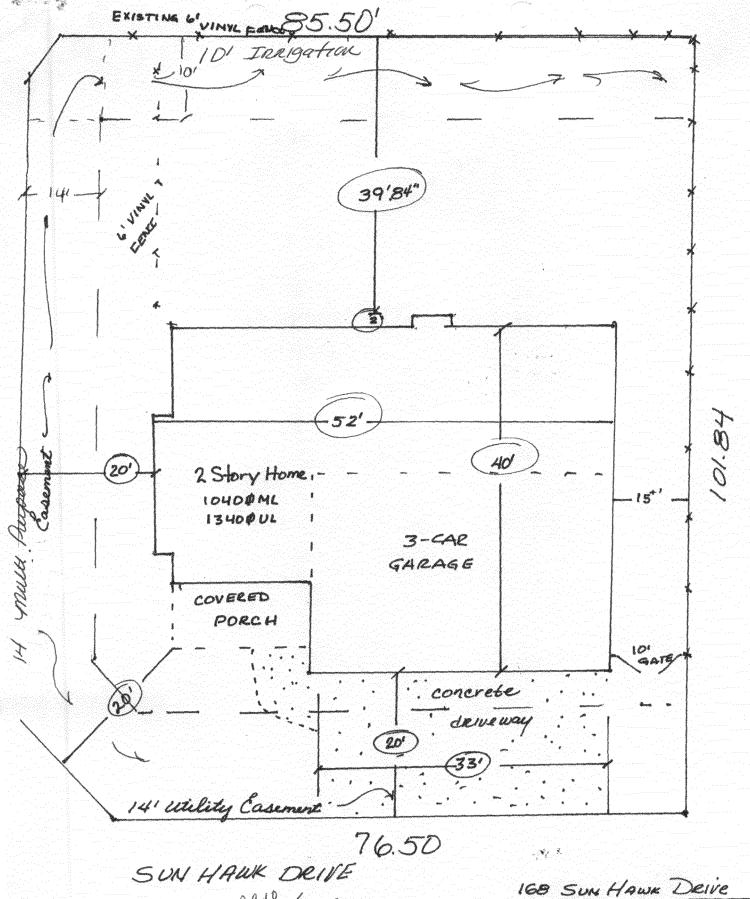

| Building Address 168 SUM Hawk DR                                                                                                                                                                                                                                                     | No. of Existing Bldgs No. Proposed                                                         |  |  |
|--------------------------------------------------------------------------------------------------------------------------------------------------------------------------------------------------------------------------------------------------------------------------------------|--------------------------------------------------------------------------------------------|--|--|
| Parcel No. <u>2943-321-25-001</u>                                                                                                                                                                                                                                                    | Sq. Ft. of Existing Bldgs Sq. Ft. Proposed 1340 U                                          |  |  |
| Subdivision Hawks Nest                                                                                                                                                                                                                                                               | Sq. Ft. of Lot / Parcel 9064                                                               |  |  |
| Filing \ Block \ Z \ Lot \ \ \ \ \ \ \ \ \ \ \ \ \ \ \ \ \ \ \                                                                                                                                                                                                                       | Sq. Ft. Coverage of Lot by Structures & Impervious Surface                                 |  |  |
| OWNER INFORMATION:                                                                                                                                                                                                                                                                   | (Total Existing & Proposed) 4000  Height of Proposed Structure 32                          |  |  |
| Name 30 Rd, LLC                                                                                                                                                                                                                                                                      | DESCRIPTION OF WORK & INTENDED USE:                                                        |  |  |
| Address 710 S 15th St                                                                                                                                                                                                                                                                | New Single Family Home (*check type below) Interior Remodel Addition                       |  |  |
| City / State / Zip Gr. Jct. C.081501                                                                                                                                                                                                                                                 | Other (please specify):                                                                    |  |  |
| APPLICANT INFORMATION:                                                                                                                                                                                                                                                               | *TYPE OF HOME PROPOSED:                                                                    |  |  |
| Name Steady Const LLC                                                                                                                                                                                                                                                                | Site Built                                                                                 |  |  |
| Address 76/25 Rd                                                                                                                                                                                                                                                                     | Other (please specify):                                                                    |  |  |
| City/State/Zip GJCO 81505                                                                                                                                                                                                                                                            | NOTES:                                                                                     |  |  |
| Telephone 250 7244                                                                                                                                                                                                                                                                   |                                                                                            |  |  |
| REQUIRED: One plot plan, on 8 1/2" x 11" paper, showing all e                                                                                                                                                                                                                        | victing & proposed structure location(s), parking sotbooks to all                          |  |  |
|                                                                                                                                                                                                                                                                                      |                                                                                            |  |  |
| property lines, ingress/egress to the property, driveway location                                                                                                                                                                                                                    | PLETED BY PLANNING STAFF                                                                   |  |  |
| property lines, ingress/egress to the property, driveway location                                                                                                                                                                                                                    | on & width & all easements & rights-of-way which abut the parcel.                          |  |  |
| property lines, ingress/egress to the property, driveway location THIS SECTION TO BE COME                                                                                                                                                                                            | on & width & all easements & rights-of-way which abut the parcel. PLETED BY PLANNING STAFF |  |  |
| property lines, ingress/egress to the property, driveway location  THIS SECTION TO BE COME  ZONE                                                                                                                                                                                     | PLETED BY PLANNING STAFF  Maximum coverage of lot by structures                            |  |  |
| THIS SECTION TO BE COME  ZONE R-4  SETBACKS: Front 20' from property line (PL)                                                                                                                                                                                                       | PLETED BY PLANNING STAFF  Maximum coverage of lot by structures                            |  |  |
| THIS SECTION TO BE COME  ZONE R-4  SETBACKS: Front 20' from property line (PL)  Side 7' from PL Rear 25' from PL                                                                                                                                                                     | PLETED BY PLANNING STAFF  Maximum coverage of lot by structures                            |  |  |
| THIS SECTION TO BE COME  ZONE R-4  SETBACKS: Front 20' from property line (PL)  Side 7' from PL Rear 25' from PL  Maximum Height of Structure(s) 40'  Voting District E Driveway Location Approval (Engineer's Initials)  Modifications to this Planning Clearance must be approved. | PLETED BY PLANNING STAFF  Maximum coverage of lot by structures                            |  |  |
| THIS SECTION TO BE COME  ZONE                                                                                                                                                                                                                                                        | PLETED BY PLANNING STAFF  Maximum coverage of lot by structures                            |  |  |
| THIS SECTION TO BE COME  ZONE                                                                                                                                                                                                                                                        | PLETED BY PLANNING STAFF  Maximum coverage of lot by structures                            |  |  |
| THIS SECTION TO BE COME  ZONE                                                                                                                                                                                                                                                        | PLETED BY PLANNING STAFF  Maximum coverage of lot by structures                            |  |  |
| THIS SECTION TO BE COME  ZONE                                                                                                                                                                                                                                                        | PLETED BY PLANNING STAFF  Maximum coverage of lot by structures                            |  |  |
| THIS SECTION TO BE COME  ZONE                                                                                                                                                                                                                                                        | PLETED BY PLANNING STAFF  Maximum coverage of lot by structures                            |  |  |

LOT 1 BIK 2 Hawks Nest-Sold Filing One 9064 #= LOT SIZE