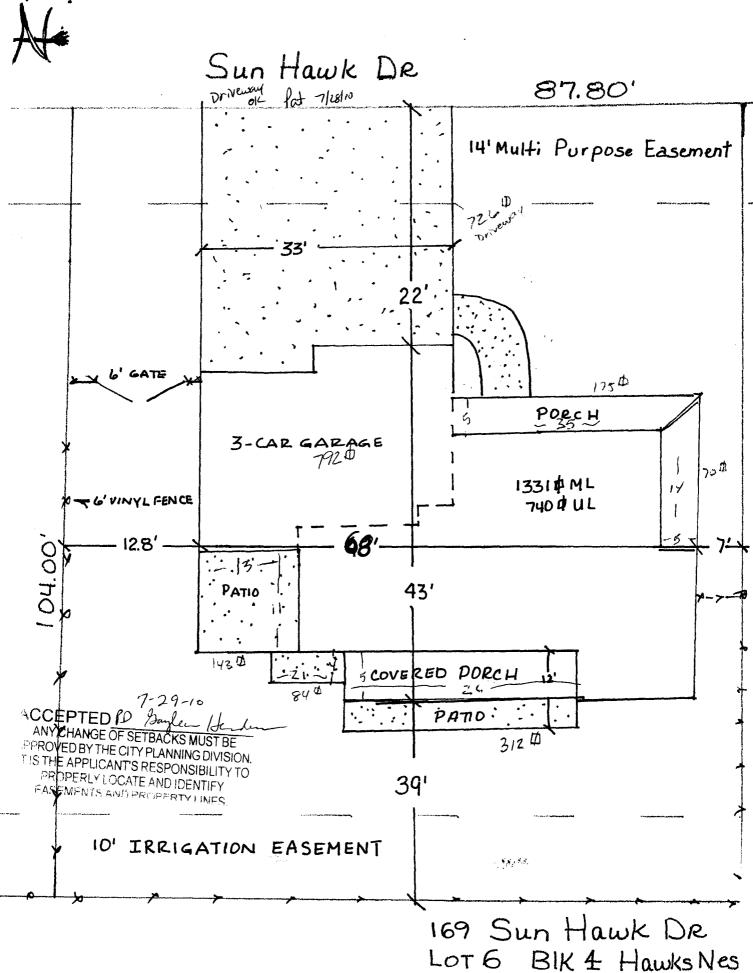

| Building Address 169 Sun Hawk 12                                  | No. of Existing Bldgs No. Proposed                                                                                                     |  |
|-------------------------------------------------------------------|----------------------------------------------------------------------------------------------------------------------------------------|--|
| Parcel No. 2943-321-27-006                                        | Sq. Ft. of Existing Bldgs Sq. Ft. Proposed 7/2 GAR                                                                                     |  |
| Subdivision Hawks Nest                                            | Sq. Ft. of Lot / Parcel 9/47. 6                                                                                                        |  |
| Filing One Block 4 Lot 6                                          | Sq. Ft. Coverage of Lot by Structures & Impervious Surface (Total Existing & Proposed) 2800 412                                        |  |
| OWNER INFORMATION:                                                | (Total Existing & Proposed) 3800 41% Height of Proposed Structure 33                                                                   |  |
| Name 30 Rd, LLC                                                   | DESCRIPTION OF WORK & INTENDED USE:                                                                                                    |  |
| Address 710 S i5th St                                             | New Single Family Home (*check type below) Interior Remodel Other (please specify):                                                    |  |
| City / State / Zip GJ CO 8 k50 1                                  |                                                                                                                                        |  |
| APPLICANT INFORMATION:                                            | *TYPE OF HOME PROPOSED:                                                                                                                |  |
| Name Steady Const LLC                                             | Site Built                                                                                                                             |  |
| Address 761 25 Rd                                                 |                                                                                                                                        |  |
| City / State / Zip <u>GJ CO 81505</u>                             | NOTES:                                                                                                                                 |  |
| Telephone 250-7244                                                |                                                                                                                                        |  |
| property lines, ingress/egress to the property, driveway location | xisting & proposed structure location(s), parking, setbacks to all in & width & all easements & rights-of-way which abut the parcel.   |  |
|                                                                   | PLETED BY PLANNING STAFF                                                                                                               |  |
| zone <u>R</u> -4                                                  | Maximum coverage of lot by structures5070                                                                                              |  |
| SETBACKS: Front from property line (PL)                           | Permanent Foundation Required: YES_X_NO                                                                                                |  |
| Side 7 from PL Rear 25 from PL                                    | Floodplain Certificate Required: YESNOX                                                                                                |  |
| Maximum Height of Structure(s)                                    | Parking Requirement 2                                                                                                                  |  |
| Voting District E Driveway Location Approval (Engineer's Initials | Special Conditions                                                                                                                     |  |
|                                                                   | in writing, by the Public Works & Planning Department. The until a final inspection has been completed and a Certificate of epartment. |  |
|                                                                   |                                                                                                                                        |  |
| Applicant Signature                                               | Date                                                                                                                                   |  |
| Planning Approval & Dayling Le                                    | Date 7-29-10                                                                                                                           |  |
| Additional water and/or sewer tap fee(s) are required:            | NO WIONE MC                                                                                                                            |  |
| I lattice A of counting of )                                      |                                                                                                                                        |  |
| Utility Accounting                                                | Date Date                                                                                                                              |  |