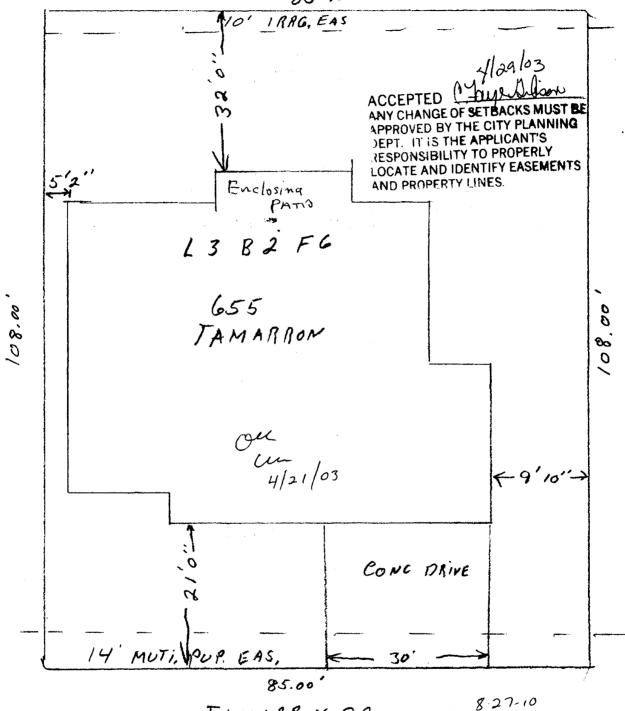

| Building Address 655 Tamerron 65.                                                                                                                                                                                                                                                                                                                                                                                                                                                                                     | No. of Existing Bldgs No. Proposed                                                                                                                                                                                                                                                                                                                             |
|-----------------------------------------------------------------------------------------------------------------------------------------------------------------------------------------------------------------------------------------------------------------------------------------------------------------------------------------------------------------------------------------------------------------------------------------------------------------------------------------------------------------------|----------------------------------------------------------------------------------------------------------------------------------------------------------------------------------------------------------------------------------------------------------------------------------------------------------------------------------------------------------------|
| Parcel No. 2943-062 41002                                                                                                                                                                                                                                                                                                                                                                                                                                                                                             | Sq. Ft. of Existing Bldgs 💝 🔾 🔾 🔾 Sq. Ft. Proposed                                                                                                                                                                                                                                                                                                             |
| Subdivision Grand VIEW                                                                                                                                                                                                                                                                                                                                                                                                                                                                                                | Sq. Ft. of Lot / Parcel 2800                                                                                                                                                                                                                                                                                                                                   |
| Filing G Block Z Lot 3                                                                                                                                                                                                                                                                                                                                                                                                                                                                                                | Sq. Ft. Coverage of Lot by Structures & Impervious Surface                                                                                                                                                                                                                                                                                                     |
|                                                                                                                                                                                                                                                                                                                                                                                                                                                                                                                       | (Total Existing & Proposed) ユスでの                                                                                                                                                                                                                                                                                                                               |
| OWNER INFORMATION:                                                                                                                                                                                                                                                                                                                                                                                                                                                                                                    | Height of Proposed Structure                                                                                                                                                                                                                                                                                                                                   |
| Name Gene Spanks                                                                                                                                                                                                                                                                                                                                                                                                                                                                                                      | DESCRIPTION OF WORK & INTENDED USE:                                                                                                                                                                                                                                                                                                                            |
| Address C55 Tamerron                                                                                                                                                                                                                                                                                                                                                                                                                                                                                                  | New Single Family Home (*check type below) Interior Remodel  Other (places energify)                                                                                                                                                                                                                                                                           |
| City / State / ( )                                                                                                                                                                                                                                                                                                                                                                                                                                                                                                    | Other (please specify):                                                                                                                                                                                                                                                                                                                                        |
| APPLICANT INFORMATION:                                                                                                                                                                                                                                                                                                                                                                                                                                                                                                | *TYPE OF HOME PROPOSED:                                                                                                                                                                                                                                                                                                                                        |
| Name Tom Peters                                                                                                                                                                                                                                                                                                                                                                                                                                                                                                       | Site Built Manufactured Home (UBC)  Manufactured Home (HUD)                                                                                                                                                                                                                                                                                                    |
| Address 1411 Brille path Ct                                                                                                                                                                                                                                                                                                                                                                                                                                                                                           | Other (please specify):                                                                                                                                                                                                                                                                                                                                        |
| City/State/ Fruita Co                                                                                                                                                                                                                                                                                                                                                                                                                                                                                                 | NOTES: Sun Room AUG 3 7 2010                                                                                                                                                                                                                                                                                                                                   |
| Telephone 261- 4303                                                                                                                                                                                                                                                                                                                                                                                                                                                                                                   |                                                                                                                                                                                                                                                                                                                                                                |
| Telephone 201- 9773                                                                                                                                                                                                                                                                                                                                                                                                                                                                                                   |                                                                                                                                                                                                                                                                                                                                                                |
| property lines, ingress/egress to the property, driveway location  THIS SECTION TO BE COMP  ZONE  R-5                                                                                                                                                                                                                                                                                                                                                                                                                 | & width & all easements & rights-of-way which abut the parcel.  LETED BY PLANNING STAFF  Maximum coverage of lot by structures 60%                                                                                                                                                                                                                             |
| SETBACKS: Front 20' from property line (PL)                                                                                                                                                                                                                                                                                                                                                                                                                                                                           | Permanent Foundation Required: YES NO                                                                                                                                                                                                                                                                                                                          |
| ,                                                                                                                                                                                                                                                                                                                                                                                                                                                                                                                     | <del></del>                                                                                                                                                                                                                                                                                                                                                    |
| Side 5' from PL Rear 25' from PL                                                                                                                                                                                                                                                                                                                                                                                                                                                                                      | Floodplain Certificate Required: YES NO -                                                                                                                                                                                                                                                                                                                      |
|                                                                                                                                                                                                                                                                                                                                                                                                                                                                                                                       | · — — — — — — — — — — — — — — — — — — —                                                                                                                                                                                                                                                                                                                        |
| Maximum Height of Structure(s)  Driveway                                                                                                                                                                                                                                                                                                                                                                                                                                                                              | Floodplain Certificate Required: YESNO  Parking Requirement  Special Conditions                                                                                                                                                                                                                                                                                |
| Maximum Height of Structure(s)                                                                                                                                                                                                                                                                                                                                                                                                                                                                                        | Parking Requirement 2 Special Conditions                                                                                                                                                                                                                                                                                                                       |
| Maximum Height of Structure(s)    S 40                                                                                                                                                                                                                                                                                                                                                                                                                                                                                | Parking Requirement 2  Special Conditions  s)  n writing, by the Public Works & Planning Department. The atil a final inspection has been completed and a Certificate of                                                                                                                                                                                       |
| Maximum Height of Structure(s)  Driveway Location Approval  (Engineer's Initials  Modifications to this Planning Clearance must be approved, is structure authorized by this application cannot be occupied un                                                                                                                                                                                                                                                                                                        | Parking Requirement 2  Special Conditions  n writing, by the Public Works & Planning Department. The still a final inspection has been completed and a Certificate of partment.  Information is correct; I agree to comply with any and all codes, project. I understand that failure to comply shall result in legal in-use of the building(s).               |
| Maximum Height of Structure(s)  Driveway Location Approval  (Engineer's Initials Modifications to this Planning Clearance must be approved, is structure authorized by this application cannot be occupied ur Occupancy has been issued, if applicable, by the Building Dept I hereby acknowledge that I have read this application and the isordinances, laws, regulations or restrictions which apply to the                                                                                                        | Parking Requirement 2  Special Conditions  n writing, by the Public Works & Planning Department. The still a final inspection has been completed and a Certificate of partment.  Information is correct; I agree to comply with any and all codes, project. I understand that failure to comply shall result in legal                                          |
| Maximum Height of Structure(s)  Driveway Location Approval  (Engineer's Initials Modifications to this Planning Clearance must be approved, is structure authorized by this application cannot be occupied un Occupancy has been issued, if applicable, by the Building Dep I hereby acknowledge that I have read this application and the in ordinances, laws, regulations or restrictions which apply to the action, which may include but not necessarily be limited to non                                        | Parking Requirement 2  Special Conditions  n writing, by the Public Works & Planning Department. The still a final inspection has been completed and a Certificate of partment.  Information is correct; I agree to comply with any and all codes, project. I understand that failure to comply shall result in legal in-use of the building(s).               |
| Maximum Height of Structure(s)  Driveway Location Approval  (Engineer's Initials)  Modifications to this Planning Clearance must be approved, is structure authorized by this application cannot be occupied un Occupancy has been issued, if applicable, by the Building Depth I hereby acknowledge that I have read this application and the informances, laws, regulations or restrictions which apply to the action, which may include but not necessarily be limited to non-                                     | Parking Requirement 2  Special Conditions  In writing, by the Public Works & Planning Department. The atil a final inspection has been completed and a Certificate of partment.  Information is correct; I agree to comply with any and all codes, project. I understand that failure to comply shall result in legal in-use of the building(s).  Date 8-27-10 |
| Maximum Height of Structure(s)  Driveway Location Approval  (Engineer's Initials Modifications to this Planning Clearance must be approved, is structure authorized by this application cannot be occupied un Occupancy has been issued, if applicable, by the Building Dep I hereby acknowledge that I have read this application and the in ordinances, laws, regulations or restrictions which apply to the action, which may include but not necessarily be limited to non Applicant Signature  Planning Approval | Parking Requirement 2  Special Conditions  In writing, by the Public Works & Planning Department. The atil a final inspection has been completed and a Certificate of partment.  Information is correct; I agree to comply with any and all codes, project. I understand that failure to comply shall result in legal in-use of the building(s).  Date 8-27-10 |

(Pink: Building Department)

NTH

85:00

TAMARRON DR

ANY CHANGE OF SETBACKS MUST BE APPROVED BY THE CITY PLANNING DIVISION. IT IS THE APPLICANT'S RESPONSIBILITY TO PROPERLY LOCATE AND IDENTIFY

FASEMENTS AND PROPERTY INCS