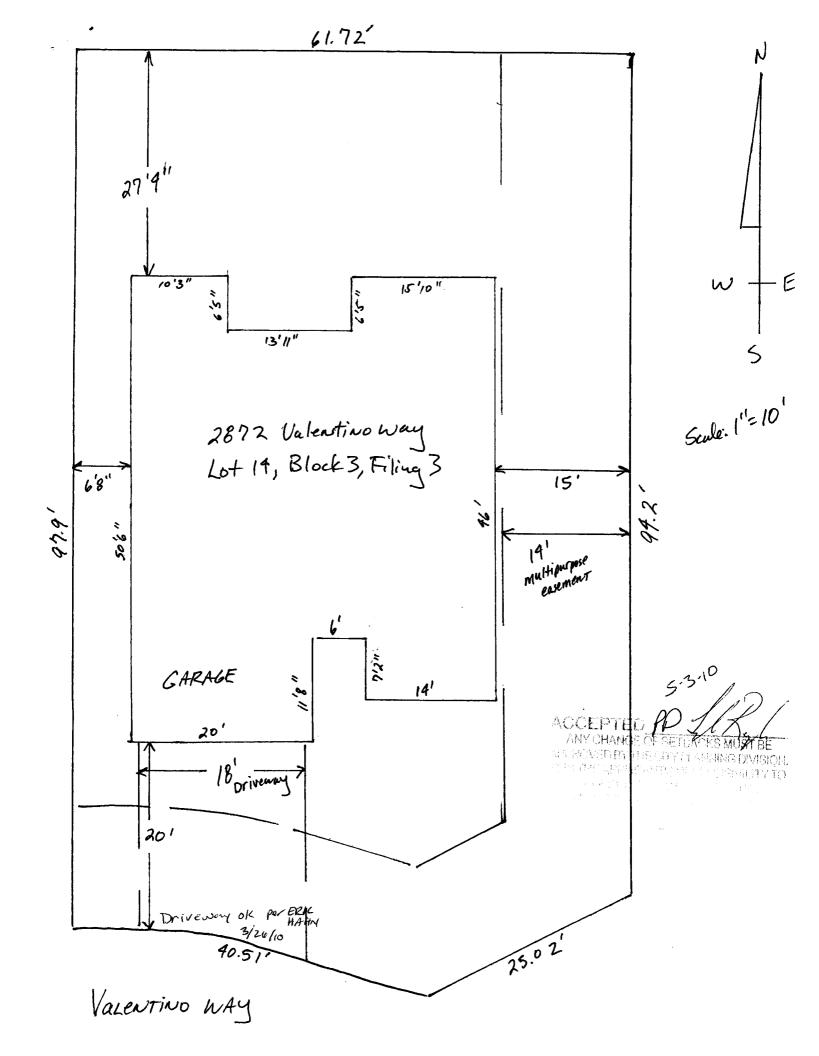

(Goldenrod: Utility Accounting)

| PCR2011-134                                                                                        |                                                                                                                                                                   |
|----------------------------------------------------------------------------------------------------|-------------------------------------------------------------------------------------------------------------------------------------------------------------------|
| Building Address 2872 Valentino WAY 859                                                            | No. of Existing Bldgs No. Proposed                                                                                                                                |
| Parcel No. 2943-071-72-014                                                                         | Sq. Ft. of Existing Bldgs Sq. Ft. Proposed 1354                                                                                                                   |
| Subdivision Lebenos FAST                                                                           | Sq. Ft. of Lot / Parcel 6/79.5 SQ FT 37                                                                                                                           |
| Filing 3 Block 3 Lot 14                                                                            | Sq. Ft. Coverage of Lot by Structures & Impervious Surface (Total Existing & Proposed)                                                                            |
| OWNER INFORMATION:                                                                                 | Height of Proposed Structure 17'                                                                                                                                  |
| Name Lecens Partners                                                                               | DESCRIPTION OF WORK & INTENDED USE:                                                                                                                               |
| Address P.O. Box 1765                                                                              | New Single Family Home (*check type below) Interior Remodel                                                                                                       |
| City / State / Zip (LAND Junation, CO 81502                                                        | Other (please specify):                                                                                                                                           |
| APPLICANT INFORMATION:                                                                             | *TYPE OF HOME PROPOSED:  Site Built  Manufactured Home (UBC)                                                                                                      |
| Name Lesevo Partners Taylor 234-5482                                                               | Manufactured Home (HUD)                                                                                                                                           |
| Address P.o. Box 1965 234-346                                                                      | Other (please specify):                                                                                                                                           |
| City / State / Zip GLAND Jungion, LO 81502                                                         | NOTES: Engineered foundation required                                                                                                                             |
| Telephone 970-244-9486 #17                                                                         |                                                                                                                                                                   |
|                                                                                                    | xisting & proposed structure location(s), parking, setbacks to all on & width & all easements & rights-of-way which abut the parcel.                              |
|                                                                                                    | PLETED BY PLANNING STAFF                                                                                                                                          |
| zone $R-8$                                                                                         | Maximum coverage of lot by structures7090                                                                                                                         |
| SETBACKS: Front 2C from property line (PL)                                                         | Permanent Foundation Required: YESX_NO                                                                                                                            |
| Side 5 from PL Rear 10 from PL                                                                     | Floodplain Certificate Required: YESNOX                                                                                                                           |
| Maximum Height of Structure(s)35 ,                                                                 | Parking Requirement 2                                                                                                                                             |
| Voting District Driveway Location Approval (Engineer's Initials)                                   | Special Conditions                                                                                                                                                |
|                                                                                                    | in writing, by the Public Works & Planning Department. The until a final inspection has been completed and a Certificate of epartment.                            |
|                                                                                                    | information is correct; I agree to comply with any and all codes, e project. I understand that failure to comply shall result in legal on-use of the building(s). |
| , , , , , , , , , , , , , , , , , , , ,                                                            |                                                                                                                                                                   |
| Applicant Signature                                                                                | Date <u>03/26//6</u>                                                                                                                                              |
| 90                                                                                                 | Date 03/26/16  Date 03/30/10                                                                                                                                      |
| Applicant Signature  Planning Approval  Additional water and/or sewer tap fee(s) are required: YES | 15 Date 03/30/10                                                                                                                                                  |
| Planning Approval                                                                                  | 15 Date 03/30/10                                                                                                                                                  |

(Pink: Building Department)

| - Barak Sep                                                                                                                                                                                                                                                                                                                                                  |                                                                                                                                        |  |  |
|--------------------------------------------------------------------------------------------------------------------------------------------------------------------------------------------------------------------------------------------------------------------------------------------------------------------------------------------------------------|----------------------------------------------------------------------------------------------------------------------------------------|--|--|
| PLANNING CLEA                                                                                                                                                                                                                                                                                                                                                | ARANCE BLDG PERMIT NO.                                                                                                                 |  |  |
| TCP \$ 2554 ° S (Single Family Residential and A                                                                                                                                                                                                                                                                                                             | ccessory Structures)                                                                                                                   |  |  |
| SIF \$ 460 Public Works & Planni                                                                                                                                                                                                                                                                                                                             | ng Department  A  Coning approval                                                                                                      |  |  |
| - PCR 2011-134                                                                                                                                                                                                                                                                                                                                               | y                                                                                                                                      |  |  |
| Building Address 2872 Valentino WAY 859                                                                                                                                                                                                                                                                                                                      | No. of Existing Bldgs No. Proposed                                                                                                     |  |  |
| Parcel No. 2943-071-72-014                                                                                                                                                                                                                                                                                                                                   | Sq. Ft. of Existing Bldgs Sq. Ft. Proposed                                                                                             |  |  |
| Subdivision <u>Legenos Fast</u>                                                                                                                                                                                                                                                                                                                              | Sq. Ft. of Lot / Parcel 6/79.5 SQ FT 37                                                                                                |  |  |
| Filing 3 Block 3 Lot 14                                                                                                                                                                                                                                                                                                                                      | Sq. Ft. Coverage of Lot by Structures & Impervious Surface (Total Existing & Proposed)                                                 |  |  |
| OWNER INFORMATION:                                                                                                                                                                                                                                                                                                                                           | Height of Proposed Structure 17'                                                                                                       |  |  |
| Name Lecens Partners                                                                                                                                                                                                                                                                                                                                         | DESCRIPTION OF WORK & INTENDED USE:                                                                                                    |  |  |
| Address P.O. Box 1765                                                                                                                                                                                                                                                                                                                                        | New Single Family Home ("check type below) Interior Remodel                                                                            |  |  |
| City / State / Zip GLAND Jungion, CO 81502                                                                                                                                                                                                                                                                                                                   | Other (please specify):                                                                                                                |  |  |
| APPLICANT INFORMATION:                                                                                                                                                                                                                                                                                                                                       | *TYPE OF HOME PROPOSED:                                                                                                                |  |  |
| Name Leaves Prostness Taylor                                                                                                                                                                                                                                                                                                                                 | Site Built Manufactured Home (UBC) Manufactured Home (HUD)                                                                             |  |  |
| Name Leevo Puerness Taylor Address P.O. Box 1965 234-5482                                                                                                                                                                                                                                                                                                    | Other (please specify):                                                                                                                |  |  |
| City/State/Zip 614ND Jungion, 10 81502 NOTES: Engineer from latin required                                                                                                                                                                                                                                                                                   |                                                                                                                                        |  |  |
| Telephone 970-244-9486 #17                                                                                                                                                                                                                                                                                                                                   |                                                                                                                                        |  |  |
|                                                                                                                                                                                                                                                                                                                                                              | xisting & proposed structure location(s), parking, setbacks to all                                                                     |  |  |
| property lines, ingress/egress to the property, driveway location & width & all easements & rights-of-way which abut the parcel.                                                                                                                                                                                                                             |                                                                                                                                        |  |  |
|                                                                                                                                                                                                                                                                                                                                                              | PLETED BY PLANNING STAFF                                                                                                               |  |  |
| ZONEK-8                                                                                                                                                                                                                                                                                                                                                      | Maximum coverage of lot by structures                                                                                                  |  |  |
| SETBACKS: Front 2C from property line (PL)                                                                                                                                                                                                                                                                                                                   | Permanent Foundation Required: YESNO                                                                                                   |  |  |
| Side 5 from PL Rear 10 from PL                                                                                                                                                                                                                                                                                                                               | Floodplain Certificate Required: YES NO                                                                                                |  |  |
| Maximum Height of Structure(s)35                                                                                                                                                                                                                                                                                                                             | Parking Requirement 2 PAID                                                                                                             |  |  |
| Voting District Driveway Location Approval (Engineer's Initials                                                                                                                                                                                                                                                                                              | Special Conditions APR 2.7 201                                                                                                         |  |  |
| Modifications to this Planning Clearance must be approved structure authorized by this application cannot be occupied of Occupancy has been issued, if applicable, by the Building De                                                                                                                                                                        | in writing, by the Public Works & Planning Department. The until a final inspection has been completed and a Certificate of epartment. |  |  |
| I hereby acknowledge that I have read this application and the information is correct; I agree to comply with any and all codes, ordinances, laws, regulations or restrictions which apply to the project. I understand that failure to comply shall result in legal action, which may include but not necessarily be limited to non-use of the building(s). |                                                                                                                                        |  |  |
| Applicant Signature                                                                                                                                                                                                                                                                                                                                          | Date 03/26/10                                                                                                                          |  |  |
|                                                                                                                                                                                                                                                                                                                                                              |                                                                                                                                        |  |  |