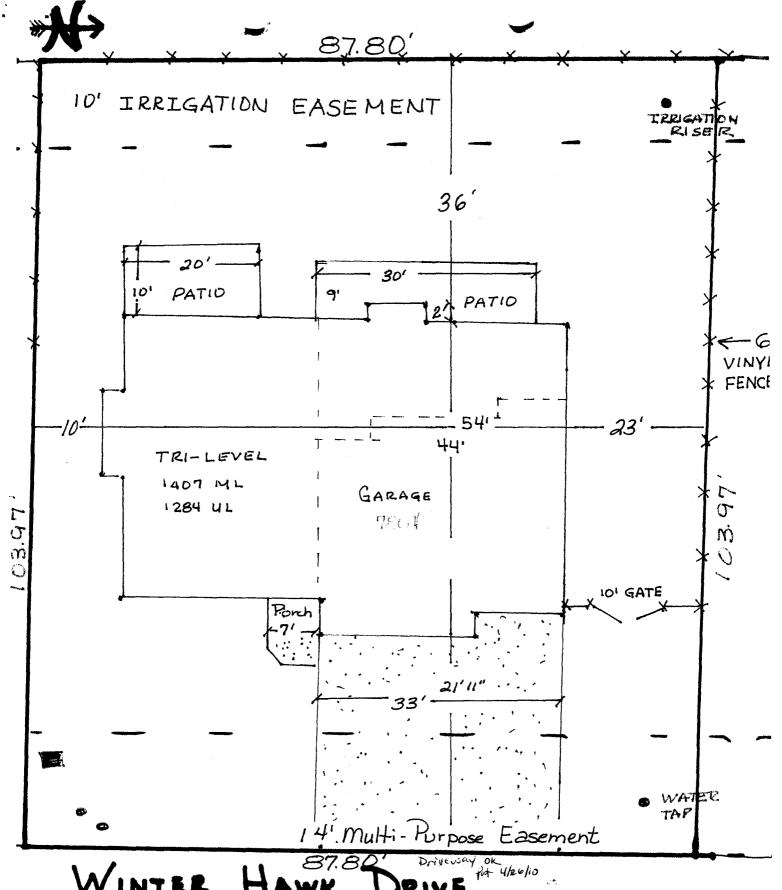

## PLANING CLEARANCE

| OG PERMIT NO. |  |
|---------------|--|
|               |  |

(Goldenrod: Utility Accounting)

(Single Family Residential and Accessory Structures)

Public Works & Planning Department

| Building Address 165 WINTER HAWK U                                              | No. of Existing Bldgs No. Proposed                                                                                                                                                                                                                 |
|---------------------------------------------------------------------------------|----------------------------------------------------------------------------------------------------------------------------------------------------------------------------------------------------------------------------------------------------|
| Parcel No. 2943-321-32-008                                                      | Sq. Ft. of Existing Bldgs Sq. Ft. Proposed 1284 U                                                                                                                                                                                                  |
| Subdivision HAWKS NEST                                                          | Sq. Ft. of Lot / Parcel 9129                                                                                                                                                                                                                       |
| Filling TWO Block 5 Lot 8                                                       | Sq. Ft. Coverage of Lot by Structures & Impervious Surface (Total Existing & Proposed) 45.50                                                                                                                                                       |
| OWNER INFORMATION:                                                              | (Total Existing & Proposed) 45.50 49 A                                                                                                                                                                                                             |
| Name <u>30 Rd, LLC</u> Address <u>710 S 15 th St</u> City/State/Zip GJ CO 81501 | DESCRIPTION OF WORK & INTENDED USE:  New Single Family Home (*check type below) Interior Remodel Other (please specify):                                                                                                                           |
| APPLICANT INFORMATION:                                                          | *TYPE OF HOME PROPOSED:                                                                                                                                                                                                                            |
| Name STEADY CONST. LLC                                                          | Site Built                                                                                                                                                                                                                                         |
| Address 761 25 Rd                                                               | Other (please specify):  PAID                                                                                                                                                                                                                      |
| City / State / Zip G J C O 8 1505                                               | NOTES:                                                                                                                                                                                                                                             |
| Telephone 250-7244                                                              |                                                                                                                                                                                                                                                    |
|                                                                                 | *xisting & proposed structure location(s), parking, setbacks to all n & width & all easements & rights-of-way which abut the parcel.                                                                                                               |
|                                                                                 | LETED BY PLANNING STAFF                                                                                                                                                                                                                            |
| zone                                                                            | Maximum coverage of lot by structures 50%                                                                                                                                                                                                          |
| 20112                                                                           | Maximum coverage of lot by structures                                                                                                                                                                                                              |
| SETBACKS: Front 20 from property line (PL)                                      | Permanent Foundation Required: YES Y NO                                                                                                                                                                                                            |
|                                                                                 | Waximam severage of fet by structures                                                                                                                                                                                                              |
| SETBACKS: Front 20 from property line (PL) Side 7 from PL Rear from PL          | Permanent Foundation Required: YES X NO                                                                                                                                                                                                            |
| SETBACKS: Front 20 from property line (PL)                                      | Permanent Foundation Required: YES X NO  Floodplain Certificate Required: YES NO  Parking Requirement  Special Conditions                                                                                                                          |
| SETBACKS: Front                                                                 | Permanent Foundation Required: YESNO  Floodplain Certificate Required: YESNO  Parking Requirement  Special Conditions  in writing, by the Public Works & Planning Department. The Intil a final inspection has been completed and a Certificate of |
| SETBACKS: Front                                                                 | Permanent Foundation Required: YES                                                                                                                                                                                                                 |
| SETBACKS: Front                                                                 | Permanent Foundation Required: YES                                                                                                                                                                                                                 |
| SETBACKS: Front                                                                 | Permanent Foundation Required: YESNO                                                                                                                                                                                                               |
| SETBACKS: Front                                                                 | Permanent Foundation Required: YESNO                                                                                                                                                                                                               |
| SETBACKS: Front                                                                 | Permanent Foundation Required: YESNO                                                                                                                                                                                                               |