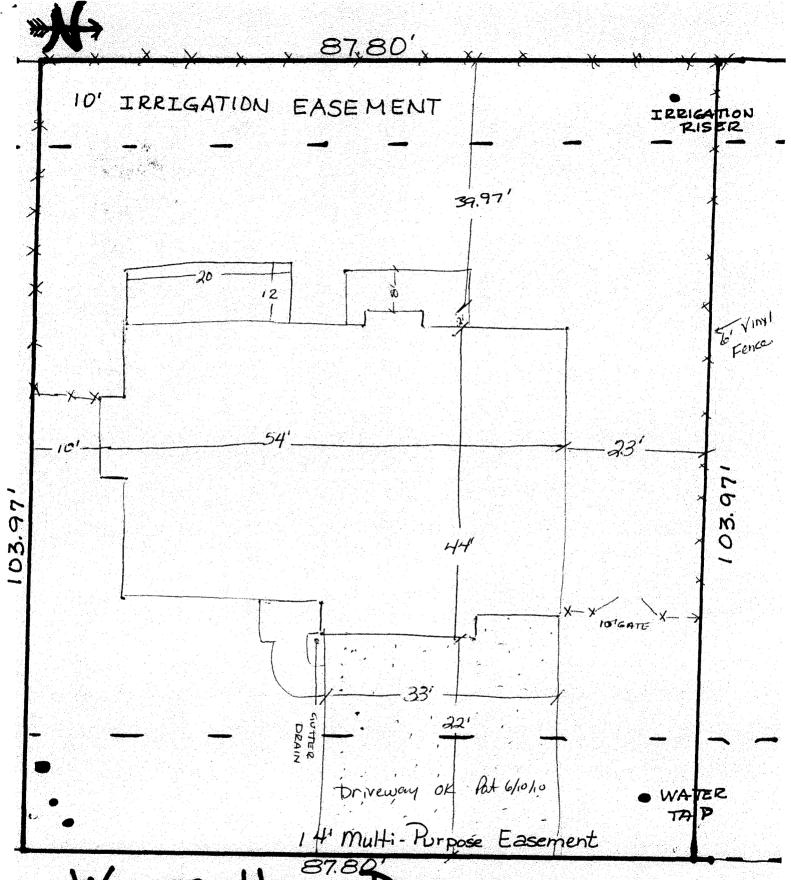

## WINTER HAWK DRIVE

ACCEPTED AND ANY CHANGE OF SETBACKS MUST BE PEROVED BY THE CITY PLANNING DIVISION.
TIS THE APPLICANT'S RESPONSIBILITY TO PROPERLY LOCATE AND PROPE

169 WINTER HAWK DRIVE LOTE BLK5 HAWKS NEST 9129 # FILING TWO