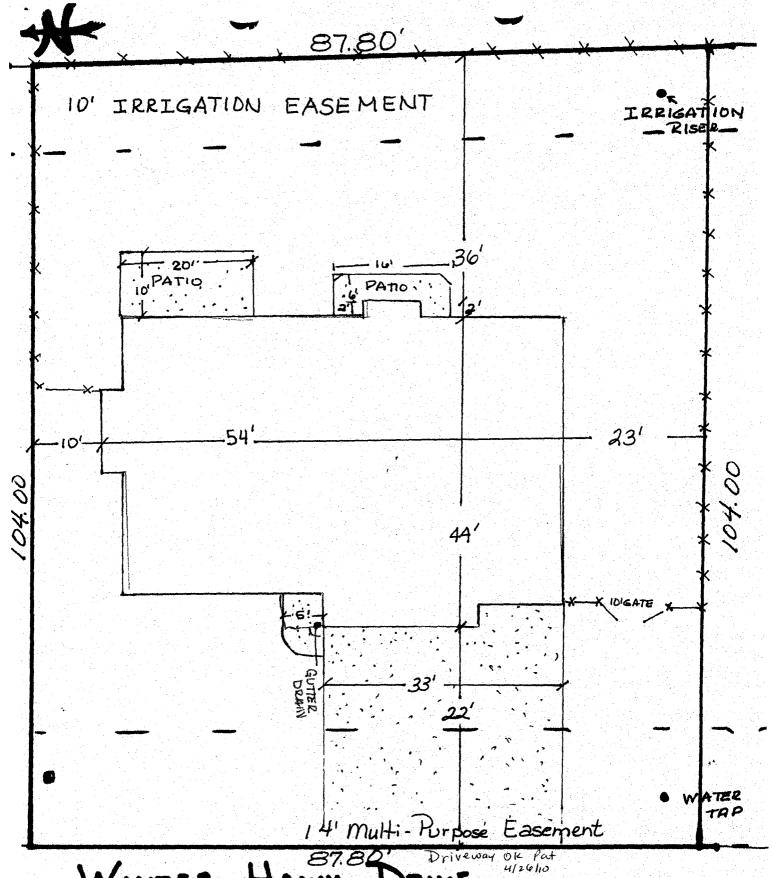

## **Public Works & Planning Department**

| Building Address 170 WINTER HAWK DR                                                                                              | No. of Existing Bldgs No. Proposed                                                                                                                                                                                                                                                                                                                                                                                        |
|----------------------------------------------------------------------------------------------------------------------------------|---------------------------------------------------------------------------------------------------------------------------------------------------------------------------------------------------------------------------------------------------------------------------------------------------------------------------------------------------------------------------------------------------------------------------|
| Parcel No. 2943-321-31-016                                                                                                       | Sq. Ft. of Existing Bldgs Sq. Ft. Proposed 1284                                                                                                                                                                                                                                                                                                                                                                           |
| Subdivision HAWKS NEST                                                                                                           | Sq. Ft. of Lot / Parcel 9132                                                                                                                                                                                                                                                                                                                                                                                              |
| Filing 2 Block 4 Lot 16                                                                                                          | Sq. Ft. Coverage of Lot by Structures & Impervious Surface (Total Existing & Proposed) 4500                                                                                                                                                                                                                                                                                                                               |
| OWNER INFORMATION:                                                                                                               | (Total Existing & Proposed) 4500 477 % Height of Proposed Structure                                                                                                                                                                                                                                                                                                                                                       |
| Name 30 Rd LLC                                                                                                                   | DESCRIPTION OF WORK & INTENDED USE:                                                                                                                                                                                                                                                                                                                                                                                       |
| Address 710 S 1545 St                                                                                                            | New Single Family Home (*check type below) Interior Remodel                                                                                                                                                                                                                                                                                                                                                               |
| City/State/Zip GR Lt. (CE150)                                                                                                    | Other (please specify):                                                                                                                                                                                                                                                                                                                                                                                                   |
| APPLICANT INFORMATION:                                                                                                           | *TYPE OF HOME PROPOSED:                                                                                                                                                                                                                                                                                                                                                                                                   |
| Name STEADY CENST LLC                                                                                                            | Site Built                                                                                                                                                                                                                                                                                                                                                                                                                |
| Address 761 25 Rd                                                                                                                | Other (please specify):                                                                                                                                                                                                                                                                                                                                                                                                   |
| City / State / Zip G12 Jd (0 81505                                                                                               | NOTES:                                                                                                                                                                                                                                                                                                                                                                                                                    |
| Telephone 250-7244                                                                                                               |                                                                                                                                                                                                                                                                                                                                                                                                                           |
|                                                                                                                                  | cisting & proposed structure location(s), parking, setbacks to all                                                                                                                                                                                                                                                                                                                                                        |
| proporty lines ingress/ogress to the proporty driveyou leastic                                                                   | n P width P all accompate P rights of way which shut the nareal                                                                                                                                                                                                                                                                                                                                                           |
|                                                                                                                                  | n & width & all easements & rights-of-way which abut the parcel.  LETED BY PLANNING STAFF                                                                                                                                                                                                                                                                                                                                 |
|                                                                                                                                  | LETED BY PLANNING STAFF                                                                                                                                                                                                                                                                                                                                                                                                   |
| THIS SECTION TO BE COMP                                                                                                          | Maximum coverage of lot by structures5でん                                                                                                                                                                                                                                                                                                                                                                                  |
| THIS SECTION TO BE COMP  ZONE                                                                                                    | LETED BY PLANNING STAFF                                                                                                                                                                                                                                                                                                                                                                                                   |
| THIS SECTION TO BE COMP  ZONE $R - U$ SETBACKS: Front $R - U$ from property line (PL)  Side $R - U$ from PL Rear $R - U$ from PL | Maximum coverage of lot by structures                                                                                                                                                                                                                                                                                                                                                                                     |
| THIS SECTION TO BE COMP  ZONE $\mathcal{L}$ — $\mathcal{L}$ SETBACKS: Front $\mathcal{L}$ from property line (PL)                | Permanent Foundation Required: YESNO  Floodplain Certificate Required: YESNO                                                                                                                                                                                                                                                                                                                                              |
| THIS SECTION TO BE COMP  ZONE                                                                                                    | Permanent Foundation Required: YESNO  Floodplain Certificate Required: YESNO  Parking Requirement  Special Conditions  in writing, by the Public Works & Planning Department. The notil a final inspection has been completed and a Certificate of                                                                                                                                                                        |
| THIS SECTION TO BE COMP  ZONE                                                                                                    | Permanent Foundation Required: YES NO  Floodplain Certificate Required: YES NO  Parking Requirement  Special Conditions  in writing, by the Public Works & Planning Department. The ntil a final inspection has been completed and a Certificate of partment.  information is correct; I agree to comply with any and all codes, project. I understand that failure to comply shall result in legal                       |
| THIS SECTION TO BE COMP  ZONE                                                                                                    | Permanent Foundation Required: YES NO  Floodplain Certificate Required: YES NO  Parking Requirement  Special Conditions  in writing, by the Public Works & Planning Department. The ntil a final inspection has been completed and a Certificate of partment.  information is correct; I agree to comply with any and all codes, project. I understand that failure to comply shall result in legal                       |
| THIS SECTION TO BE COMP  ZONE                                                                                                    | Permanent Foundation Required: YESNO Floodplain Certificate Required: YESNO  Parking Requirement  Special Conditions in writing, by the Public Works & Planning Department. The ntil a final inspection has been completed and a Certificate of partment.  information is correct; I agree to comply with any and all codes, project. I understand that failure to comply shall result in legal n-use of the building(s). |
| THIS SECTION TO BE COMP  ZONE                                                                                                    | Date 4-29-10  Maximum coverage of lot by structures                                                                                                                                                                                                                                                                                                                                                                       |
| THIS SECTION TO BE COMP  ZONE                                                                                                    | Date 4-29-10  Maximum coverage of lot by structures                                                                                                                                                                                                                                                                                                                                                                       |