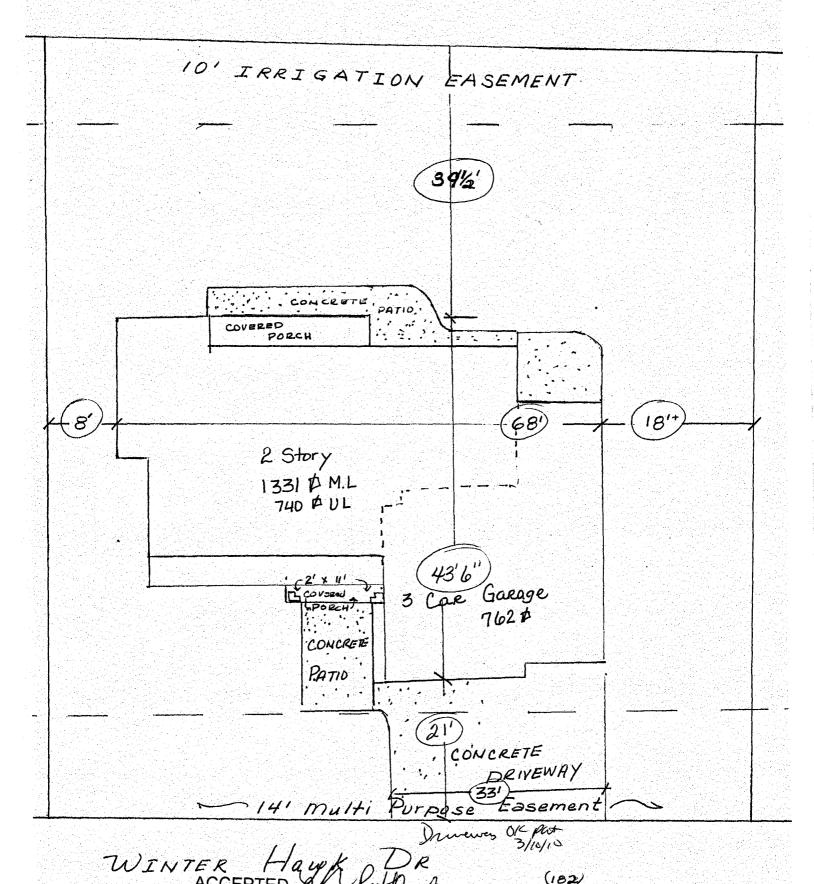

## **PLANNING CLEARANCE**

| BLDG PERMIT NO. |  |
|-----------------|--|

(Single Family Residential and Accessory Structures)

**Public Works & Planning Department** 

| Building Address 182 WINTER HAWK DR                                                                                                                                                                                                                                                                                      |                                                                                                                                                                                                                                                                                                                                                                                                                                                                                                                                                                                                                                                                                                                                                                                                                                                                                                                                                                                                                                                                                                                                                                                                                                                                  |  |
|--------------------------------------------------------------------------------------------------------------------------------------------------------------------------------------------------------------------------------------------------------------------------------------------------------------------------|------------------------------------------------------------------------------------------------------------------------------------------------------------------------------------------------------------------------------------------------------------------------------------------------------------------------------------------------------------------------------------------------------------------------------------------------------------------------------------------------------------------------------------------------------------------------------------------------------------------------------------------------------------------------------------------------------------------------------------------------------------------------------------------------------------------------------------------------------------------------------------------------------------------------------------------------------------------------------------------------------------------------------------------------------------------------------------------------------------------------------------------------------------------------------------------------------------------------------------------------------------------|--|
| Parcel No. 2943-321-30-011                                                                                                                                                                                                                                                                                               | Sq. Ft. of Existing Bldgs Sq. Ft. Proposed 51 H                                                                                                                                                                                                                                                                                                                                                                                                                                                                                                                                                                                                                                                                                                                                                                                                                                                                                                                                                                                                                                                                                                                                                                                                                  |  |
| Subdivision HAWKS NEST                                                                                                                                                                                                                                                                                                   | Sq. Ft. of Lot / Parcel 9794 762 9                                                                                                                                                                                                                                                                                                                                                                                                                                                                                                                                                                                                                                                                                                                                                                                                                                                                                                                                                                                                                                                                                                                                                                                                                               |  |
| Filing 2 Block 3 Lot 11                                                                                                                                                                                                                                                                                                  | Sq. Ft. Coverage of Lot by Structures & Impervious Surface (707)                                                                                                                                                                                                                                                                                                                                                                                                                                                                                                                                                                                                                                                                                                                                                                                                                                                                                                                                                                                                                                                                                                                                                                                                 |  |
| OWNER INFORMATION:                                                                                                                                                                                                                                                                                                       | (Total Existing & Proposed) 4800 Height of Proposed Structure 33                                                                                                                                                                                                                                                                                                                                                                                                                                                                                                                                                                                                                                                                                                                                                                                                                                                                                                                                                                                                                                                                                                                                                                                                 |  |
| Name 30 ROAD LLC                                                                                                                                                                                                                                                                                                         | DESCRIPTION OF WORK & INTENDED USE:                                                                                                                                                                                                                                                                                                                                                                                                                                                                                                                                                                                                                                                                                                                                                                                                                                                                                                                                                                                                                                                                                                                                                                                                                              |  |
| Address 710 S 15 St                                                                                                                                                                                                                                                                                                      | New Single Family Home (*check type below) Interior Remodel Addition                                                                                                                                                                                                                                                                                                                                                                                                                                                                                                                                                                                                                                                                                                                                                                                                                                                                                                                                                                                                                                                                                                                                                                                             |  |
| City / State / Zip GJ CO 8 ISDI                                                                                                                                                                                                                                                                                          | Other (please specify):                                                                                                                                                                                                                                                                                                                                                                                                                                                                                                                                                                                                                                                                                                                                                                                                                                                                                                                                                                                                                                                                                                                                                                                                                                          |  |
| APPLICANT INFORMATION:                                                                                                                                                                                                                                                                                                   | *TYPE OF HOME PROPOSED:                                                                                                                                                                                                                                                                                                                                                                                                                                                                                                                                                                                                                                                                                                                                                                                                                                                                                                                                                                                                                                                                                                                                                                                                                                          |  |
| Name Steady CONST LLC                                                                                                                                                                                                                                                                                                    | Site Built                                                                                                                                                                                                                                                                                                                                                                                                                                                                                                                                                                                                                                                                                                                                                                                                                                                                                                                                                                                                                                                                                                                                                                                                                                                       |  |
| Address 76125 2d                                                                                                                                                                                                                                                                                                         | Other (please specify):                                                                                                                                                                                                                                                                                                                                                                                                                                                                                                                                                                                                                                                                                                                                                                                                                                                                                                                                                                                                                                                                                                                                                                                                                                          |  |
| City / State / Zip G J CO 8 1505                                                                                                                                                                                                                                                                                         | NOTES:                                                                                                                                                                                                                                                                                                                                                                                                                                                                                                                                                                                                                                                                                                                                                                                                                                                                                                                                                                                                                                                                                                                                                                                                                                                           |  |
| Telephone 250-7244                                                                                                                                                                                                                                                                                                       |                                                                                                                                                                                                                                                                                                                                                                                                                                                                                                                                                                                                                                                                                                                                                                                                                                                                                                                                                                                                                                                                                                                                                                                                                                                                  |  |
| REQUIRED: One plot plan, on 8 1/2" x 11" paper, showing all existing & proposed structure location(s), parking, setbacks to all property lines, ingress/egress to the property, driveway location & width & all easements & rights-of-way which abut the parcel.                                                         |                                                                                                                                                                                                                                                                                                                                                                                                                                                                                                                                                                                                                                                                                                                                                                                                                                                                                                                                                                                                                                                                                                                                                                                                                                                                  |  |
| THIS SECTION TO BE COMPLETED BY PLANNING STAFF                                                                                                                                                                                                                                                                           |                                                                                                                                                                                                                                                                                                                                                                                                                                                                                                                                                                                                                                                                                                                                                                                                                                                                                                                                                                                                                                                                                                                                                                                                                                                                  |  |
| zone <u>R-4</u>                                                                                                                                                                                                                                                                                                          | Maximum coverage of lot by structures らくい とうしゅうしゅう しゅうしゅう しゅう |  |
| SETBACKS: Front 70 from property line (PL)                                                                                                                                                                                                                                                                               | Permanent Foundation Required: YES_ANO                                                                                                                                                                                                                                                                                                                                                                                                                                                                                                                                                                                                                                                                                                                                                                                                                                                                                                                                                                                                                                                                                                                                                                                                                           |  |
| Side 7 from PL Rear 75 from PL                                                                                                                                                                                                                                                                                           | Floodplain Certificate Required: YESNO                                                                                                                                                                                                                                                                                                                                                                                                                                                                                                                                                                                                                                                                                                                                                                                                                                                                                                                                                                                                                                                                                                                                                                                                                           |  |
| Maximum Height of Structure(s)                                                                                                                                                                                                                                                                                           | Parking Requirement                                                                                                                                                                                                                                                                                                                                                                                                                                                                                                                                                                                                                                                                                                                                                                                                                                                                                                                                                                                                                                                                                                                                                                                                                                              |  |
| Voting District Driveway Location Approval (Engineer's Initials                                                                                                                                                                                                                                                          | Special Conditions                                                                                                                                                                                                                                                                                                                                                                                                                                                                                                                                                                                                                                                                                                                                                                                                                                                                                                                                                                                                                                                                                                                                                                                                                                               |  |
| Modifications to this Planning Clearance must be approved, in writing, by the Public Works & Planning Department. The structure authorized by this application cannot be occupied until a final inspection has been completed and a Certificate of Occupancy has been issued, if applicable, by the Building Department. |                                                                                                                                                                                                                                                                                                                                                                                                                                                                                                                                                                                                                                                                                                                                                                                                                                                                                                                                                                                                                                                                                                                                                                                                                                                                  |  |
| Coodpaney has been issued, if applicable, by the ballang be                                                                                                                                                                                                                                                              |                                                                                                                                                                                                                                                                                                                                                                                                                                                                                                                                                                                                                                                                                                                                                                                                                                                                                                                                                                                                                                                                                                                                                                                                                                                                  |  |
| I hereby acknowledge that I have read this application and the                                                                                                                                                                                                                                                           | epartment.  information is correct; I agree to comply with any and all codes, e project. I understand that failure to comply shall result in legal                                                                                                                                                                                                                                                                                                                                                                                                                                                                                                                                                                                                                                                                                                                                                                                                                                                                                                                                                                                                                                                                                                               |  |
| I hereby acknowledge that I have read this application and the ordinances, laws, regulations or restrictions which apply to the                                                                                                                                                                                          | epartment.  information is correct; I agree to comply with any and all codes, e project. I understand that failure to comply shall result in legal on-use of the building(s).                                                                                                                                                                                                                                                                                                                                                                                                                                                                                                                                                                                                                                                                                                                                                                                                                                                                                                                                                                                                                                                                                    |  |
| I hereby acknowledge that I have read this application and the ordinances, laws, regulations or restrictions which apply to the action, which may include but not necessarily be limited to no                                                                                                                           | epartment.  information is correct; I agree to comply with any and all codes, e project. I understand that failure to comply shall result in legal                                                                                                                                                                                                                                                                                                                                                                                                                                                                                                                                                                                                                                                                                                                                                                                                                                                                                                                                                                                                                                                                                                               |  |
| I hereby acknowledge that I have read this application and the ordinances, laws, regulations or restrictions which apply to the action, which may include but not necessarily be limited to not applicant Signature                                                                                                      | information is correct; I agree to comply with any and all codes, e project. I understand that failure to comply shall result in legal on-use of the building(s).  Date 2-23-10  Date 3/10/10                                                                                                                                                                                                                                                                                                                                                                                                                                                                                                                                                                                                                                                                                                                                                                                                                                                                                                                                                                                                                                                                    |  |
| I hereby acknowledge that I have read this application and the ordinances, laws, regulations or restrictions which apply to the action, which may include but not necessarily be limited to no                                                                                                                           | epartment.  information is correct; I agree to comply with any and all code project. I understand that failure to comply shall result in le                                                                                                                                                                                                                                                                                                                                                                                                                                                                                                                                                                                                                                                                                                                                                                                                                                                                                                                                                                                                                                                                                                                      |  |
| I hereby acknowledge that I have read this application and the ordinances, laws, regulations or restrictions which apply to the action, which may include but not necessarily be limited to not applicant Signature  Planning Approval                                                                                   | epartment.  information is correct; I agree to comply with any and all codes, e project. I understand that failure to comply shall result in legal on-use of the building(s).  Date 2-23-10  Date 3/10/10                                                                                                                                                                                                                                                                                                                                                                                                                                                                                                                                                                                                                                                                                                                                                                                                                                                                                                                                                                                                                                                        |  |

ACCEPTED WATOUR ANY CHANGE OF SETBACKS MUST BE 3/10/10
APPROVED BY THE CITY PLANNING DIVISION.
IT IS THE APPLICANT'S PESPONSIBILITY TO
PROPERTY LICENTED AND COLUMN FASEMERS SET OFFICE PROTY LINES.

LOT 12 BIK3 HAWK DR 2943-321- -LOT 9794 16