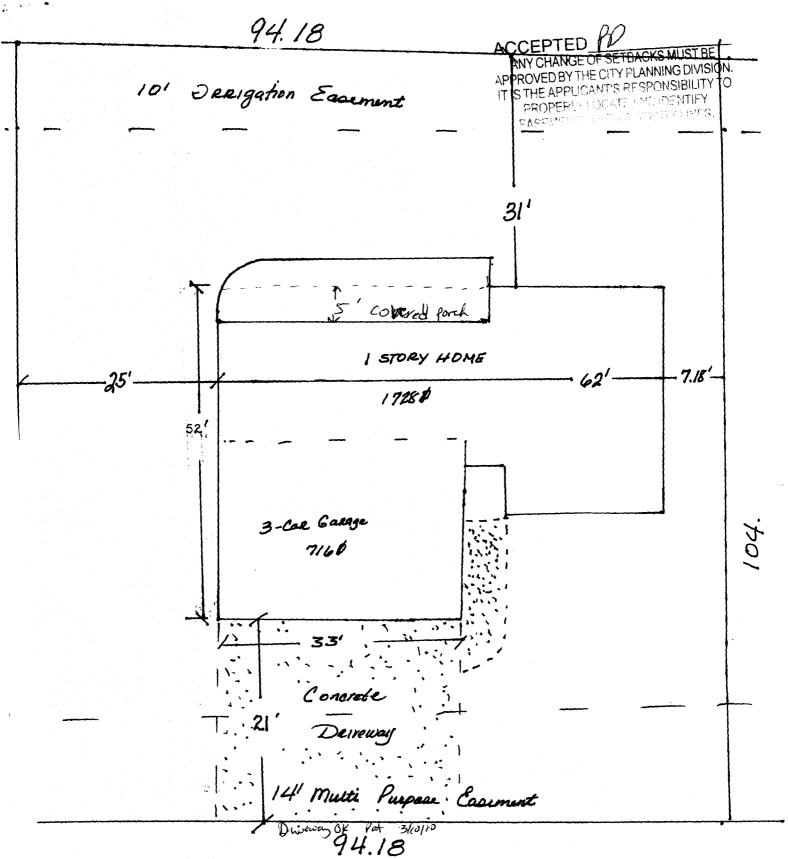

Public Works & Planning Department

| Building Address 188 Winter Hawk DR                                                                                                                                                                                                                                                                                                                                                                                                                                                                                                                                                                                                                                                                                                                 | No. of Existing Bldgs No. Proposed                                                                                                                                                                                                                                                                                                                                                                                                                                                                                                                                                                                                                                                                                                                                                                                                                                                                                                                                                                                                                                                                                                                                                                                                                                                                                                                                                                                                                                                                                                                                                                                                                                                                                                                                                                                                                                                                                                                                                                                                                                                                                             |  |  |
|-----------------------------------------------------------------------------------------------------------------------------------------------------------------------------------------------------------------------------------------------------------------------------------------------------------------------------------------------------------------------------------------------------------------------------------------------------------------------------------------------------------------------------------------------------------------------------------------------------------------------------------------------------------------------------------------------------------------------------------------------------|--------------------------------------------------------------------------------------------------------------------------------------------------------------------------------------------------------------------------------------------------------------------------------------------------------------------------------------------------------------------------------------------------------------------------------------------------------------------------------------------------------------------------------------------------------------------------------------------------------------------------------------------------------------------------------------------------------------------------------------------------------------------------------------------------------------------------------------------------------------------------------------------------------------------------------------------------------------------------------------------------------------------------------------------------------------------------------------------------------------------------------------------------------------------------------------------------------------------------------------------------------------------------------------------------------------------------------------------------------------------------------------------------------------------------------------------------------------------------------------------------------------------------------------------------------------------------------------------------------------------------------------------------------------------------------------------------------------------------------------------------------------------------------------------------------------------------------------------------------------------------------------------------------------------------------------------------------------------------------------------------------------------------------------------------------------------------------------------------------------------------------|--|--|
| Parcel No. 2943-321-30-004                                                                                                                                                                                                                                                                                                                                                                                                                                                                                                                                                                                                                                                                                                                          | Sq. Ft. of Existing Bldgs Sq. Ft. Proposed 76 G                                                                                                                                                                                                                                                                                                                                                                                                                                                                                                                                                                                                                                                                                                                                                                                                                                                                                                                                                                                                                                                                                                                                                                                                                                                                                                                                                                                                                                                                                                                                                                                                                                                                                                                                                                                                                                                                                                                                                                                                                                                                                |  |  |
| Subdivision Hawks Nest                                                                                                                                                                                                                                                                                                                                                                                                                                                                                                                                                                                                                                                                                                                              | Sq. Ft. of Lot / Parcel 9794 980/                                                                                                                                                                                                                                                                                                                                                                                                                                                                                                                                                                                                                                                                                                                                                                                                                                                                                                                                                                                                                                                                                                                                                                                                                                                                                                                                                                                                                                                                                                                                                                                                                                                                                                                                                                                                                                                                                                                                                                                                                                                                                              |  |  |
| Filing 2 Block 3 Lot 14                                                                                                                                                                                                                                                                                                                                                                                                                                                                                                                                                                                                                                                                                                                             | Sq. Ft. Coverage of Lot by Structures & Impervious Surface (Total Existing & Proposed) 4800                                                                                                                                                                                                                                                                                                                                                                                                                                                                                                                                                                                                                                                                                                                                                                                                                                                                                                                                                                                                                                                                                                                                                                                                                                                                                                                                                                                                                                                                                                                                                                                                                                                                                                                                                                                                                                                                                                                                                                                                                                    |  |  |
| OWNER INFORMATION:                                                                                                                                                                                                                                                                                                                                                                                                                                                                                                                                                                                                                                                                                                                                  | Height of Proposed Structure                                                                                                                                                                                                                                                                                                                                                                                                                                                                                                                                                                                                                                                                                                                                                                                                                                                                                                                                                                                                                                                                                                                                                                                                                                                                                                                                                                                                                                                                                                                                                                                                                                                                                                                                                                                                                                                                                                                                                                                                                                                                                                   |  |  |
| Name 30 Rd, LCC                                                                                                                                                                                                                                                                                                                                                                                                                                                                                                                                                                                                                                                                                                                                     | DESCRIPTION OF WORK & INTENDED USE:                                                                                                                                                                                                                                                                                                                                                                                                                                                                                                                                                                                                                                                                                                                                                                                                                                                                                                                                                                                                                                                                                                                                                                                                                                                                                                                                                                                                                                                                                                                                                                                                                                                                                                                                                                                                                                                                                                                                                                                                                                                                                            |  |  |
| Address 710 S 15 S                                                                                                                                                                                                                                                                                                                                                                                                                                                                                                                                                                                                                                                                                                                                  | New Single Family Home (*check type below) Interior Remodel Addition                                                                                                                                                                                                                                                                                                                                                                                                                                                                                                                                                                                                                                                                                                                                                                                                                                                                                                                                                                                                                                                                                                                                                                                                                                                                                                                                                                                                                                                                                                                                                                                                                                                                                                                                                                                                                                                                                                                                                                                                                                                           |  |  |
| City / State / Zip 65, (081501                                                                                                                                                                                                                                                                                                                                                                                                                                                                                                                                                                                                                                                                                                                      | Other (please specify):                                                                                                                                                                                                                                                                                                                                                                                                                                                                                                                                                                                                                                                                                                                                                                                                                                                                                                                                                                                                                                                                                                                                                                                                                                                                                                                                                                                                                                                                                                                                                                                                                                                                                                                                                                                                                                                                                                                                                                                                                                                                                                        |  |  |
| APPLICANT INFORMATION:                                                                                                                                                                                                                                                                                                                                                                                                                                                                                                                                                                                                                                                                                                                              | *TYPE OF HOME PROPOSED:                                                                                                                                                                                                                                                                                                                                                                                                                                                                                                                                                                                                                                                                                                                                                                                                                                                                                                                                                                                                                                                                                                                                                                                                                                                                                                                                                                                                                                                                                                                                                                                                                                                                                                                                                                                                                                                                                                                                                                                                                                                                                                        |  |  |
| Name Steady Const LIC                                                                                                                                                                                                                                                                                                                                                                                                                                                                                                                                                                                                                                                                                                                               | Site Built                                                                                                                                                                                                                                                                                                                                                                                                                                                                                                                                                                                                                                                                                                                                                                                                                                                                                                                                                                                                                                                                                                                                                                                                                                                                                                                                                                                                                                                                                                                                                                                                                                                                                                                                                                                                                                                                                                                                                                                                                                                                                                                     |  |  |
| Address 761 25 Rd                                                                                                                                                                                                                                                                                                                                                                                                                                                                                                                                                                                                                                                                                                                                   | Other (please specify):                                                                                                                                                                                                                                                                                                                                                                                                                                                                                                                                                                                                                                                                                                                                                                                                                                                                                                                                                                                                                                                                                                                                                                                                                                                                                                                                                                                                                                                                                                                                                                                                                                                                                                                                                                                                                                                                                                                                                                                                                                                                                                        |  |  |
| City / State / Zip GJ CO 8 1505                                                                                                                                                                                                                                                                                                                                                                                                                                                                                                                                                                                                                                                                                                                     | NOTES:                                                                                                                                                                                                                                                                                                                                                                                                                                                                                                                                                                                                                                                                                                                                                                                                                                                                                                                                                                                                                                                                                                                                                                                                                                                                                                                                                                                                                                                                                                                                                                                                                                                                                                                                                                                                                                                                                                                                                                                                                                                                                                                         |  |  |
| Telephone 250-7244                                                                                                                                                                                                                                                                                                                                                                                                                                                                                                                                                                                                                                                                                                                                  | MARIE MARIE MARIE CONTROL CONT |  |  |
| REQUIRED: One plot plan, on 8 1/2" x 11" paper, showing all ex                                                                                                                                                                                                                                                                                                                                                                                                                                                                                                                                                                                                                                                                                      | visting & proposed structure location(s), parking, setbacks to all                                                                                                                                                                                                                                                                                                                                                                                                                                                                                                                                                                                                                                                                                                                                                                                                                                                                                                                                                                                                                                                                                                                                                                                                                                                                                                                                                                                                                                                                                                                                                                                                                                                                                                                                                                                                                                                                                                                                                                                                                                                             |  |  |
|                                                                                                                                                                                                                                                                                                                                                                                                                                                                                                                                                                                                                                                                                                                                                     | n & width & all easements & rights-of-way which abut the parcel.                                                                                                                                                                                                                                                                                                                                                                                                                                                                                                                                                                                                                                                                                                                                                                                                                                                                                                                                                                                                                                                                                                                                                                                                                                                                                                                                                                                                                                                                                                                                                                                                                                                                                                                                                                                                                                                                                                                                                                                                                                                               |  |  |
| property lines, ingress/egress to the property, driveway location                                                                                                                                                                                                                                                                                                                                                                                                                                                                                                                                                                                                                                                                                   |                                                                                                                                                                                                                                                                                                                                                                                                                                                                                                                                                                                                                                                                                                                                                                                                                                                                                                                                                                                                                                                                                                                                                                                                                                                                                                                                                                                                                                                                                                                                                                                                                                                                                                                                                                                                                                                                                                                                                                                                                                                                                                                                |  |  |
| property lines, ingress/egress to the property, driveway location                                                                                                                                                                                                                                                                                                                                                                                                                                                                                                                                                                                                                                                                                   | n & width & all easements & rights-of-way which abut the parcel.  LETED BY PLANNING STAFF                                                                                                                                                                                                                                                                                                                                                                                                                                                                                                                                                                                                                                                                                                                                                                                                                                                                                                                                                                                                                                                                                                                                                                                                                                                                                                                                                                                                                                                                                                                                                                                                                                                                                                                                                                                                                                                                                                                                                                                                                                      |  |  |
| property lines, ingress/egress to the property, driveway location  THIS SECTION TO BE COMP                                                                                                                                                                                                                                                                                                                                                                                                                                                                                                                                                                                                                                                          | Maximum coverage of lot by structures                                                                                                                                                                                                                                                                                                                                                                                                                                                                                                                                                                                                                                                                                                                                                                                                                                                                                                                                                                                                                                                                                                                                                                                                                                                                                                                                                                                                                                                                                                                                                                                                                                                                                                                                                                                                                                                                                                                                                                                                                                                                                          |  |  |
| THIS SECTION TO BE COMP                                                                                                                                                                                                                                                                                                                                                                                                                                                                                                                                                                                                                                                                                                                             | n & width & all easements & rights-of-way which abut the parcel.  LETED BY PLANNING STAFF  Maximum coverage of lot by structures                                                                                                                                                                                                                                                                                                                                                                                                                                                                                                                                                                                                                                                                                                                                                                                                                                                                                                                                                                                                                                                                                                                                                                                                                                                                                                                                                                                                                                                                                                                                                                                                                                                                                                                                                                                                                                                                                                                                                                                               |  |  |
| THIS SECTION TO BE COMP  ZONE from property line (PL)                                                                                                                                                                                                                                                                                                                                                                                                                                                                                                                                                                                                                                                                                               | Maximum coverage of lot by structures                                                                                                                                                                                                                                                                                                                                                                                                                                                                                                                                                                                                                                                                                                                                                                                                                                                                                                                                                                                                                                                                                                                                                                                                                                                                                                                                                                                                                                                                                                                                                                                                                                                                                                                                                                                                                                                                                                                                                                                                                                                                                          |  |  |
| THIS SECTION TO BE COMP  ZONE                                                                                                                                                                                                                                                                                                                                                                                                                                                                                                                                                                                                                                                                                                                       | Maximum coverage of lot by structures                                                                                                                                                                                                                                                                                                                                                                                                                                                                                                                                                                                                                                                                                                                                                                                                                                                                                                                                                                                                                                                                                                                                                                                                                                                                                                                                                                                                                                                                                                                                                                                                                                                                                                                                                                                                                                                                                                                                                                                                                                                                                          |  |  |
| THIS SECTION TO BE COMP  ZONE  SETBACKS: Front  from property line (PL)  Side  from PL  Rear  From PL  Maximum Height of Structure(s)  Driveway  Location Approval  (Engineer's Initials)  Modifications to this Planning Clearance must be approved,                                                                                                                                                                                                                                                                                                                                                                                                                                                                                               | LETED BY PLANNING STAFF  Maximum coverage of lot by structures                                                                                                                                                                                                                                                                                                                                                                                                                                                                                                                                                                                                                                                                                                                                                                                                                                                                                                                                                                                                                                                                                                                                                                                                                                                                                                                                                                                                                                                                                                                                                                                                                                                                                                                                                                                                                                                                                                                                                                                                                                                                 |  |  |
| THIS SECTION TO BE COMP  ZONE  SETBACKS: Front  from property line (PL)  Side  from PL  Rear  Setter from PL  Maximum Height of Structure(s)  Driveway  Location Approval  (Engineer's Initials)  Modifications to this Planning Clearance must be approved, structure authorized by this application cannot be occupied us Occupancy has been issued, if applicable, by the Building Deline the property, driveway Interest from PL  Driveway  Location Approval  (Engineer's Initials)  Modifications to this Planning Clearance must be approved, structure authorized by this application cannot be occupied us Occupancy has been issued, if applicable, by the Building Deline I hereby acknowledge that I have read this application and the | LETED BY PLANNING STAFF  Maximum coverage of lot by structures                                                                                                                                                                                                                                                                                                                                                                                                                                                                                                                                                                                                                                                                                                                                                                                                                                                                                                                                                                                                                                                                                                                                                                                                                                                                                                                                                                                                                                                                                                                                                                                                                                                                                                                                                                                                                                                                                                                                                                                                                                                                 |  |  |
| THIS SECTION TO BE COMP  ZONE  SETBACKS: Front  from property line (PL)  Side  from PL  Rear  Driveway  Location Approval  (Engineer's Initials)  Modifications to this Planning Clearance must be approved, structure authorized by this application cannot be occupied under the Occupancy has been issued, if applicable, by the Building Deline I hereby acknowledge that I have read this application and the ordinances, laws, regulations of restrictions which apply to the                                                                                                                                                                                                                                                                 | LETED BY PLANNING STAFF  Maximum coverage of lot by structures                                                                                                                                                                                                                                                                                                                                                                                                                                                                                                                                                                                                                                                                                                                                                                                                                                                                                                                                                                                                                                                                                                                                                                                                                                                                                                                                                                                                                                                                                                                                                                                                                                                                                                                                                                                                                                                                                                                                                                                                                                                                 |  |  |
| THIS SECTION TO BE COMP  ZONE  SETBACKS: Front  from property line (PL)  Side  from PL  Rear  Driveway  Location Approval  (Engineer's Initials)  Modifications to this Planning Clearance must be approved, structure authorized by this application cannot be occupied u Occupancy has been issued, if applicable, by the Building Del I hereby acknowledge that I have read this application and the ordinances, laws, regulations of restrictions which apply to the action, which may include but not necessarily be limited to no                                                                                                                                                                                                             | LETED BY PLANNING STAFF  Maximum coverage of lot by structures                                                                                                                                                                                                                                                                                                                                                                                                                                                                                                                                                                                                                                                                                                                                                                                                                                                                                                                                                                                                                                                                                                                                                                                                                                                                                                                                                                                                                                                                                                                                                                                                                                                                                                                                                                                                                                                                                                                                                                                                                                                                 |  |  |
| THIS SECTION TO BE COMP  ZONE  SETBACKS: Front  from property line (PL)  Side  from PL  Rear  Settent PL  Maximum Height of Structure(s)  Driveway  Location Approval  (Engineer's Initials)  Modifications to this Planning Clearance must be approved, structure authorized by this application cannot be occupied used occupancy has been issued, if applicable, by the Building Del I hereby acknowledge that I have read this application and the ordinances, laws, regulations of restrictions which apply to the action, which may include but not necessarily be limited to not Applicant Signature                                                                                                                                         | LETED BY PLANNING STAFF  Maximum coverage of lot by structures                                                                                                                                                                                                                                                                                                                                                                                                                                                                                                                                                                                                                                                                                                                                                                                                                                                                                                                                                                                                                                                                                                                                                                                                                                                                                                                                                                                                                                                                                                                                                                                                                                                                                                                                                                                                                                                                                                                                                                                                                                                                 |  |  |

188 Winter Hawk DR LOT 14 BIK3 Hawks Nest Subd Fil2