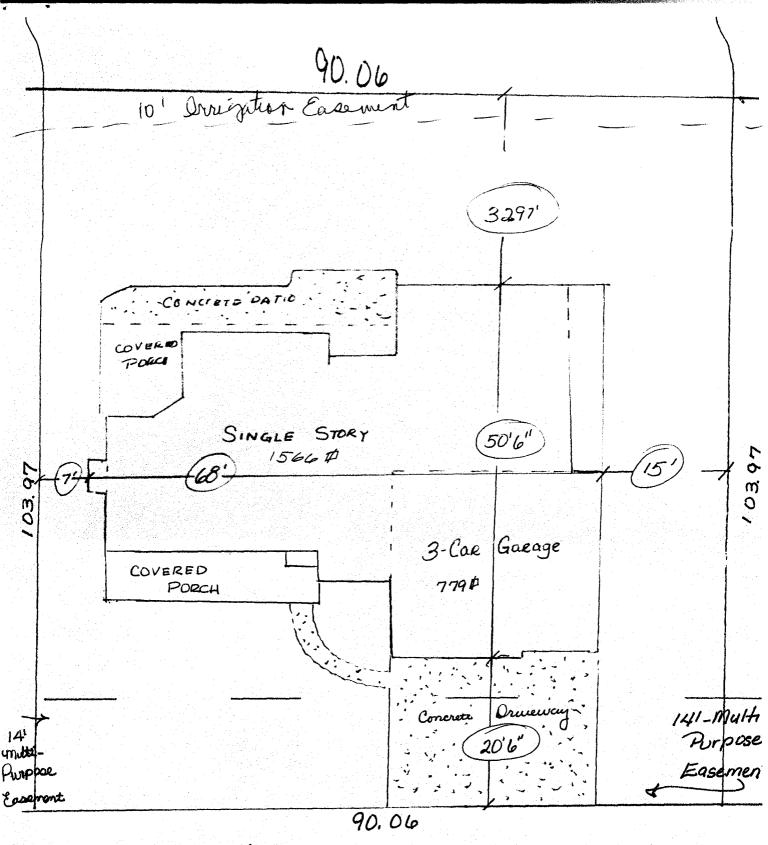

Public Works & Planning Department

| Building Address 191 WINTER HAWK DR                      | No. of Existing Bldgs No. Proposed                                                                                                                                                                                                                                                                                                                                                                                                                                          |
|----------------------------------------------------------|-----------------------------------------------------------------------------------------------------------------------------------------------------------------------------------------------------------------------------------------------------------------------------------------------------------------------------------------------------------------------------------------------------------------------------------------------------------------------------|
| Parcel No. 2943-321-28-023                               | Sq. Ft. of Existing Bldgs Sq. Ft. Proposed 7795                                                                                                                                                                                                                                                                                                                                                                                                                             |
| Subdivision HAWKS NEST                                   | Sq. Ft. of Lot / Parcel 9363                                                                                                                                                                                                                                                                                                                                                                                                                                                |
| Filing 2 Block 1 Lot 23                                  | Sq. Ft. Coverage of Lot by Structures & Impervious Surface                                                                                                                                                                                                                                                                                                                                                                                                                  |
| OWNER INFORMATION:                                       | (Total Existing & Proposed) 4650  Height of Proposed Structure 33                                                                                                                                                                                                                                                                                                                                                                                                           |
| Name 30 Rd LLC                                           | DESCRIPTION OF WORK & INTENDED USE:  New Single Family Home (*check type below)                                                                                                                                                                                                                                                                                                                                                                                             |
| Address 710 S 15 St                                      | Interior Remodel Addition Other (please specify):                                                                                                                                                                                                                                                                                                                                                                                                                           |
| City / State / Zip GJ CO 81501                           |                                                                                                                                                                                                                                                                                                                                                                                                                                                                             |
| APPLICANT INFORMATION:  Name STEADY CONSTILL             | *TYPÉ OF HOME PROPOSED: Site Built Manufactured Home (UBC) Manufactured Home (HUD)                                                                                                                                                                                                                                                                                                                                                                                          |
| Address 76125 Rd                                         |                                                                                                                                                                                                                                                                                                                                                                                                                                                                             |
| City / State / Zip 6 5 6 5 6 5 6 5 6 5 6 5 6 6 6 6 6 6 6 | NOTES:                                                                                                                                                                                                                                                                                                                                                                                                                                                                      |
| . 1. /                                                   | NOTES:                                                                                                                                                                                                                                                                                                                                                                                                                                                                      |
| Telephone <u>250 -7244</u>                               |                                                                                                                                                                                                                                                                                                                                                                                                                                                                             |
|                                                          | xisting & proposed structure location(s), parking, setbacks to all                                                                                                                                                                                                                                                                                                                                                                                                          |
|                                                          | n & width & all easements & rights-of-way which abut the parcel.                                                                                                                                                                                                                                                                                                                                                                                                            |
| THIS SECTION TO BE COMP                                  | PLETED BY PLANNING STAFF                                                                                                                                                                                                                                                                                                                                                                                                                                                    |
| THIS SECTION TO BE COMP<br>ZONE $R-4$                    | PLETED BY PLANNING STAFF  Maximum coverage of lot by structures                                                                                                                                                                                                                                                                                                                                                                                                             |
| THIS SECTION TO BE COME  ZONE                            | PLETED BY PLANNING STAFF                                                                                                                                                                                                                                                                                                                                                                                                                                                    |
| THIS SECTION TO BE COME  ZONE                            | PLETED BY PLANNING STAFF  Maximum coverage of lot by structures                                                                                                                                                                                                                                                                                                                                                                                                             |
| THIS SECTION TO BE COME  ZONE                            | PLETED BY PLANNING STAFF  Maximum coverage of lot by structures 5 5 7 7 8  Permanent Foundation Required: YES A NO                                                                                                                                                                                                                                                                                                                                                          |
| THIS SECTION TO BE COME  ZONE                            | PLETED BY PLANNING STAFF  Maximum coverage of lot by structures 5 7 7 Permanent Foundation Required: YES A NO Parking Requirement 2 Parking Requirement 2 Special Conditions                                                                                                                                                                                                                                                                                                |
| THIS SECTION TO BE COME  ZONE                            | PLETED BY PLANNING STAFF  Maximum coverage of lot by structures                                                                                                                                                                                                                                                                                                                                                                                                             |
| THIS SECTION TO BE COME  ZONE                            | PLETED BY PLANNING STAFF  Maximum coverage of lot by structures                                                                                                                                                                                                                                                                                                                                                                                                             |
| THIS SECTION TO BE COME  ZONE                            | Permanent Foundation Required: YES                                                                                                                                                                                                                                                                                                                                                                                                                                          |
| THIS SECTION TO BE COME  ZONE                            | Permanent Foundation Required: YES NO  Floodplain Certificate Required: YES NO  Parking Requirement  Special Conditions  in writing, by the Public Works & Planning Department. The antil a final inspection has been completed and a Certificate of epartment.  information is correct; I agree to comply with any and all codes, a project I understand that failure to comply shall result in legal on-use of the building(s).  Date                                     |
| THIS SECTION TO BE COME  ZONE                            | Permanent Foundation Required: YES NO  Floodplain Certificate Required: YES NO  Parking Requirement  Special Conditions  in writing, by the Public Works & Planning Department. The antil a final inspection has been completed and a Certificate of epartment.  information is correct; I agree to comply with any and all codes, a project I understand that failure to comply shall result in legal on-use of the building(s).  Date                                     |
| THIS SECTION TO BE COME  ZONE                            | Permanent Foundation Required: YES NO Floodplain Certificate Required: YES NO Parking Requirement Special Conditions  in writing, by the Public Works & Planning Department. The Intil a final inspection has been completed and a Certificate of Expartment.  information is correct; I agree to comply with any and all codes, a project I understand that failure to comply shall result in legal on-use of the building(s).  Date 23/0  Date 23/0  Date 23/0  Date 28/0 |

(Pink: Building Department)

\*

WINTER HAWK DRIVE

ANY CHANGE OF SET FACKS MUST BE SERVED BY THE CITY PLANNING DIVISION THE APPLICANT'S PESPONSIBILITY TO

191 Winter Hawk DR LOT 23 BIK I Hawks Nest S