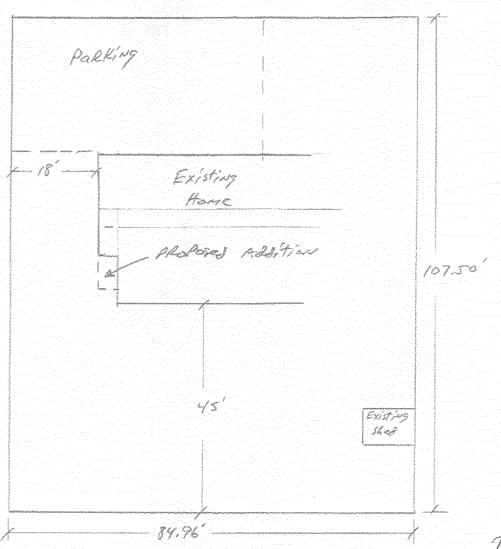

## **PLANNING CLEARANCE**

BLDG PERMIT NO.

(Single Family Residential and Accessory Structures)

Public Works & Planning Department

10045-0

| SIF\$ $\psi$                                                                                                                                                                                                                                     | 7 0 0                                                                                                                                                                                                                                                                                                                                                                                                                                                                                                                                                                                                                                                                  |
|--------------------------------------------------------------------------------------------------------------------------------------------------------------------------------------------------------------------------------------------------|------------------------------------------------------------------------------------------------------------------------------------------------------------------------------------------------------------------------------------------------------------------------------------------------------------------------------------------------------------------------------------------------------------------------------------------------------------------------------------------------------------------------------------------------------------------------------------------------------------------------------------------------------------------------|
| /                                                                                                                                                                                                                                                | Shad                                                                                                                                                                                                                                                                                                                                                                                                                                                                                                                                                                                                                                                                   |
| Building Address 2321 Wintergreen Ar                                                                                                                                                                                                             | No. of Existing Bldgs 2 House No. Proposed To New                                                                                                                                                                                                                                                                                                                                                                                                                                                                                                                                                                                                                      |
| Parcel No. 2945-014-20-020                                                                                                                                                                                                                       | Sq. Ft. of Existing Bldgs 22/2 Sq. Ft. Proposed 30, 4                                                                                                                                                                                                                                                                                                                                                                                                                                                                                                                                                                                                                  |
| Subdivision Pheasant Run Spring Valley                                                                                                                                                                                                           | Sq. Ft. of Lot / Parcel 9300 5                                                                                                                                                                                                                                                                                                                                                                                                                                                                                                                                                                                                                                         |
| Filing / Block 9 Lot /3                                                                                                                                                                                                                          | Sq. Ft. Coverage of Lot by Structures & Impervious Surface                                                                                                                                                                                                                                                                                                                                                                                                                                                                                                                                                                                                             |
|                                                                                                                                                                                                                                                  | (Total Existing & Proposed)                                                                                                                                                                                                                                                                                                                                                                                                                                                                                                                                                                                                                                            |
| OWNER INFORMATION:                                                                                                                                                                                                                               | Height of Proposed Structure /2 /                                                                                                                                                                                                                                                                                                                                                                                                                                                                                                                                                                                                                                      |
| Name Robert + Mary To Richardson                                                                                                                                                                                                                 | DESCRIPTION OF WORK & INTENDED USE:                                                                                                                                                                                                                                                                                                                                                                                                                                                                                                                                                                                                                                    |
|                                                                                                                                                                                                                                                  | New Single Family Home (*check type below)                                                                                                                                                                                                                                                                                                                                                                                                                                                                                                                                                                                                                             |
| Address 2321 Winter gran BR                                                                                                                                                                                                                      | Interior Remodel Other (please specify):                                                                                                                                                                                                                                                                                                                                                                                                                                                                                                                                                                                                                               |
| City / State / 🚜 GJ 😋                                                                                                                                                                                                                            | Other (please specify).                                                                                                                                                                                                                                                                                                                                                                                                                                                                                                                                                                                                                                                |
| APPLICANT INFORMATION:                                                                                                                                                                                                                           | *TYPE OF HOME PROPOSED: JUL 0.2 2010                                                                                                                                                                                                                                                                                                                                                                                                                                                                                                                                                                                                                                   |
| 1-1 10 8 (0.00)                                                                                                                                                                                                                                  | Site Built Manufactured Home (UBC)                                                                                                                                                                                                                                                                                                                                                                                                                                                                                                                                                                                                                                     |
| Name DI Buildos Fre (Podd)                                                                                                                                                                                                                       | Manufactured Home (HUD) Other (please specify):                                                                                                                                                                                                                                                                                                                                                                                                                                                                                                                                                                                                                        |
| Address Po Box 156                                                                                                                                                                                                                               | Carlor (piedoe opcony).                                                                                                                                                                                                                                                                                                                                                                                                                                                                                                                                                                                                                                                |
| City / State / FReets Co                                                                                                                                                                                                                         | NOTES: 4'X 7'6" Country Roon adoption                                                                                                                                                                                                                                                                                                                                                                                                                                                                                                                                                                                                                                  |
|                                                                                                                                                                                                                                                  | ON South west coience of                                                                                                                                                                                                                                                                                                                                                                                                                                                                                                                                                                                                                                               |
| Tolophono 970, 26/27740                                                                                                                                                                                                                          |                                                                                                                                                                                                                                                                                                                                                                                                                                                                                                                                                                                                                                                                        |
| Telephone 970-261-3790                                                                                                                                                                                                                           | existing Home                                                                                                                                                                                                                                                                                                                                                                                                                                                                                                                                                                                                                                                          |
| REQUIRED: One plot plan, on 8 1/2" x 11" paper, showing all ex                                                                                                                                                                                   | tisting & proposed structure location(s), parking, setbacks to all                                                                                                                                                                                                                                                                                                                                                                                                                                                                                                                                                                                                     |
| REQUIRED: One plot plan, on 8 1/2" x 11" paper, showing all ex<br>property lines, ingress/egress to the property, driveway location                                                                                                              | tisting & proposed structure location(s), parking, setbacks to all n & width & all easements & rights-of-way which abut the parcel.                                                                                                                                                                                                                                                                                                                                                                                                                                                                                                                                    |
| REQUIRED: One plot plan, on 8 1/2" x 11" paper, showing all exproperty lines, ingress/egress to the property, driveway location  THIS SECTION TO BE COME                                                                                         | cisting & proposed structure location(s), parking, setbacks to all a width & all easements & rights-of-way which abut the parcel.  PLETED BY PLANNING STAFF                                                                                                                                                                                                                                                                                                                                                                                                                                                                                                            |
| REQUIRED: One plot plan, on 8 1/2" x 11" paper, showing all exproperty lines, ingress/egress to the property, driveway location  THIS SECTION TO BE COME                                                                                         | cisting & proposed structure location(s), parking, setbacks to all a width & all easements & rights-of-way which abut the parcel.  PLETED BY PLANNING STAFF  Maximum coverage of lot by structures  Permanent Foundation Required:                                                                                                                                                                                                                                                                                                                                                                                                                                     |
| REQUIRED: One plot plan, on 8 1/2" x 11" paper, showing all exproperty lines, ingress/egress to the property, driveway location  THIS SECTION TO BE COME  ZONE R-S  SETBACKS: Front 20' from property line (PL)                                  | cisting & proposed structure location(s), parking, setbacks to all a & width & all easements & rights-of-way which abut the parcel.  PLETED BY PLANNING STAFF  Maximum coverage of lot by structures  Permanent Foundation Required:  YES  NO                                                                                                                                                                                                                                                                                                                                                                                                                          |
| REQUIRED: One plot plan, on 8 1/2" x 11" paper, showing all exproperty lines, ingress/egress to the property, driveway location  THIS SECTION TO BE COME  ZONE R-S  SETBACKS: Front 20' from property line (PL)  Side 5' from PL Rear 25 from PL | cisting & proposed structure location(s), parking, setbacks to all a & width & all easements & rights-of-way which abut the parcel.  PLETED BY PLANNING STAFF  Maximum coverage of lot by structures  Permanent Foundation Required: YES NO  Floodplain Certificate Required: YES NO                                                                                                                                                                                                                                                                                                                                                                                   |
| REQUIRED: One plot plan, on 8 1/2" x 11" paper, showing all exproperty lines, ingress/egress to the property, driveway location  THIS SECTION TO BE COME  ZONE                                                                                   | cisting & proposed structure location(s), parking, setbacks to all a & width & all easements & rights-of-way which abut the parcel.  PLETED BY PLANNING STAFF  Maximum coverage of lot by structures  Permanent Foundation Required:  YES  NO                                                                                                                                                                                                                                                                                                                                                                                                                          |
| REQUIRED: One plot plan, on 8 1/2" x 11" paper, showing all exproperty lines, ingress/egress to the property, driveway location  THIS SECTION TO BE COME  ZONE R-S  SETBACKS: Front 20' from property line (PL)  Side 5' from PL Rear 25 from PL | cisting & proposed structure location(s), parking, setbacks to all a & width & all easements & rights-of-way which abut the parcel.  PLETED BY PLANNING STAFF  Maximum coverage of lot by structures  Permanent Foundation Required: YES NO  Floodplain Certificate Required: YES NO                                                                                                                                                                                                                                                                                                                                                                                   |
| REQUIRED: One plot plan, on 8 1/2" x 11" paper, showing all exproperty lines, ingress/egress to the property, driveway location  THIS SECTION TO BE COME  ZONE                                                                                   | cisting & proposed structure location(s), parking, setbacks to all a width & all easements & rights-of-way which abut the parcel.  PLETED BY PLANNING STAFF  Maximum coverage of lot by structures  Permanent Foundation Required: YES NO  Floodplain Certificate Required: YES NO  Parking Requirement  Special Conditions                                                                                                                                                                                                                                                                                                                                            |
| REQUIRED: One plot plan, on 8 1/2" x 11" paper, showing all exproperty lines, ingress/egress to the property, driveway location  THIS SECTION TO BE COME  ZONE                                                                                   | cisting & proposed structure location(s), parking, setbacks to all a width & all easements & rights-of-way which abut the parcel.  PLETED BY PLANNING STAFF  Maximum coverage of lot by structures  Permanent Foundation Required: YES NO  Floodplain Certificate Required: YES NO  Parking Requirement  Special Conditions  Is)  in writing, by the Public Works & Planning Department. The                                                                                                                                                                                                                                                                           |
| REQUIRED: One plot plan, on 8 1/2" x 11" paper, showing all exproperty lines, ingress/egress to the property, driveway location  THIS SECTION TO BE COME  ZONE                                                                                   | cisting & proposed structure location(s), parking, setbacks to all a width & all easements & rights-of-way which abut the parcel.  PLETED BY PLANNING STAFF  Maximum coverage of lot by structures  Permanent Foundation Required: YES NO  Floodplain Certificate Required: YES NO  Parking Requirement  Special Conditions  Is)  In writing, by the Public Works & Planning Department. The Intil a final inspection has been completed and a Certificate of                                                                                                                                                                                                          |
| REQUIRED: One plot plan, on 8 1/2" x 11" paper, showing all exproperty lines, ingress/egress to the property, driveway location  THIS SECTION TO BE COME  ZONE                                                                                   | cisting & proposed structure location(s), parking, setbacks to all a width & all easements & rights-of-way which abut the parcel.  PLETED BY PLANNING STAFF  Maximum coverage of lot by structures  Permanent Foundation Required: YES NO  Floodplain Certificate Required: YES NO  Parking Requirement  Special Conditions  Is)  in writing, by the Public Works & Planning Department. The notil a final inspection has been completed and a Certificate of partment.                                                                                                                                                                                                |
| REQUIRED: One plot plan, on 8 1/2" x 11" paper, showing all exproperty lines, ingress/egress to the property, driveway location  THIS SECTION TO BE COME  ZONE                                                                                   | risting & proposed structure location(s), parking, setbacks to all a width & all easements & rights-of-way which abut the parcel.  PLETED BY PLANNING STAFF  Maximum coverage of lot by structures  Permanent Foundation Required: YES NO  Floodplain Certificate Required: YES NO  Parking Requirement  Special Conditions  Is)  in writing, by the Public Works & Planning Department. The ntil a final inspection has been completed and a Certificate of partment.  information is correct; I agree to comply with any and all codes,                                                                                                                              |
| REQUIRED: One plot plan, on 8 1/2" x 11" paper, showing all exproperty lines, ingress/egress to the property, driveway location  THIS SECTION TO BE COME  ZONE                                                                                   | risting & proposed structure location(s), parking, setbacks to all a & width & all easements & rights-of-way which abut the parcel.  PLETED BY PLANNING STAFF  Maximum coverage of lot by structures  Permanent Foundation Required: YES NO  Floodplain Certificate Required: YES NO  Parking Requirement  Special Conditions  Is)  In writing, by the Public Works & Planning Department. The ntil a final inspection has been completed and a Certificate of partment.  Information is correct; I agree to comply with any and all codes, project. I understand that failure to comply shall result in legal                                                         |
| REQUIRED: One plot plan, on 8 1/2" x 11" paper, showing all exproperty lines, ingress/egress to the property, driveway location  THIS SECTION TO BE COME  ZONE                                                                                   | cisting & proposed structure location(s), parking, setbacks to all a & width & all easements & rights-of-way which abut the parcel.  PLETED BY PLANNING STAFF  Maximum coverage of lot by structures  Permanent Foundation Required: YES NO  Floodplain Certificate Required: YES NO  Parking Requirement  Special Conditions  Is)  in writing, by the Public Works & Planning Department. The ntil a final inspection has been completed and a Certificate of partment.  information is correct; I agree to comply with any and all codes, project. I understand that failure to comply shall result in legal n-use of the building(s).                               |
| REQUIRED: One plot plan, on 8 1/2" x 11" paper, showing all exproperty lines, ingress/egress to the property, driveway location  THIS SECTION TO BE COME  ZONE                                                                                   | cisting & proposed structure location(s), parking, setbacks to all a & width & all easements & rights-of-way which abut the parcel.  PLETED BY PLANNING STAFF  Maximum coverage of lot by structures  Permanent Foundation Required: YES NO  Floodplain Certificate Required: YES NO  Parking Requirement  Special Conditions  Is)  In writing, by the Public Works & Planning Department. The ntil a final inspection has been completed and a Certificate of partment.  Information is correct; I agree to comply with any and all codes, project. I understand that failure to comply shall result in legal n-use of the building(s).                               |
| REQUIRED: One plot plan, on 8 1/2" x 11" paper, showing all exproperty lines, ingress/egress to the property, driveway location  THIS SECTION TO BE COME  ZONE                                                                                   | cisting & proposed structure location(s), parking, setbacks to all in & width & all easements & rights-of-way which abut the parcel.  PLETED BY PLANNING STAFF  Maximum coverage of lot by structures  Permanent Foundation Required: YES NO  Floodplain Certificate Required: YES NO  Parking Requirement  Special Conditions  Is)  In writing, by the Public Works & Planning Department. The ntil a final inspection has been completed and a Certificate of partment.  Information is correct; I agree to comply with any and all codes, project. I understand that failure to comply shall result in legal n-use of the building(s).  Date 6-17-10  Date 7-2-2010 |
| REQUIRED: One plot plan, on 8 1/2" x 11" paper, showing all exproperty lines, ingress/egress to the property, driveway location  THIS SECTION TO BE COME  ZONE                                                                                   | cisting & proposed structure location(s), parking, setbacks to all a & width & all easements & rights-of-way which abut the parcel.  PLETED BY PLANNING STAFF  Maximum coverage of lot by structures  Permanent Foundation Required: YES NO  Floodplain Certificate Required: YES NO  Parking Requirement  Special Conditions  Is)  In writing, by the Public Works & Planning Department. The ntil a final inspection has been completed and a Certificate of partment.  Information is correct; I agree to comply with any and all codes, project. I understand that failure to comply shall result in legal n-use of the building(s).  Date 6-17-10  Date 7-2-2010  |

2321 Winterskeen 1/R. DJ Buildees Inc. Tadd DeJago 770-261-3790

Wintergreen DR.

7-2-10

ACCEPTED Bayle H ANY CHANGE OF SETBACKS MUST BE APPROVED BY THE CITY PLANNING DIVISION. IT IS THE APPLICANT'S RESPONSIBILITY TO PROPERLY LOCATE AND IDENTIFY

EASEMENTS AND PROPERTY INCS

Ste Plans