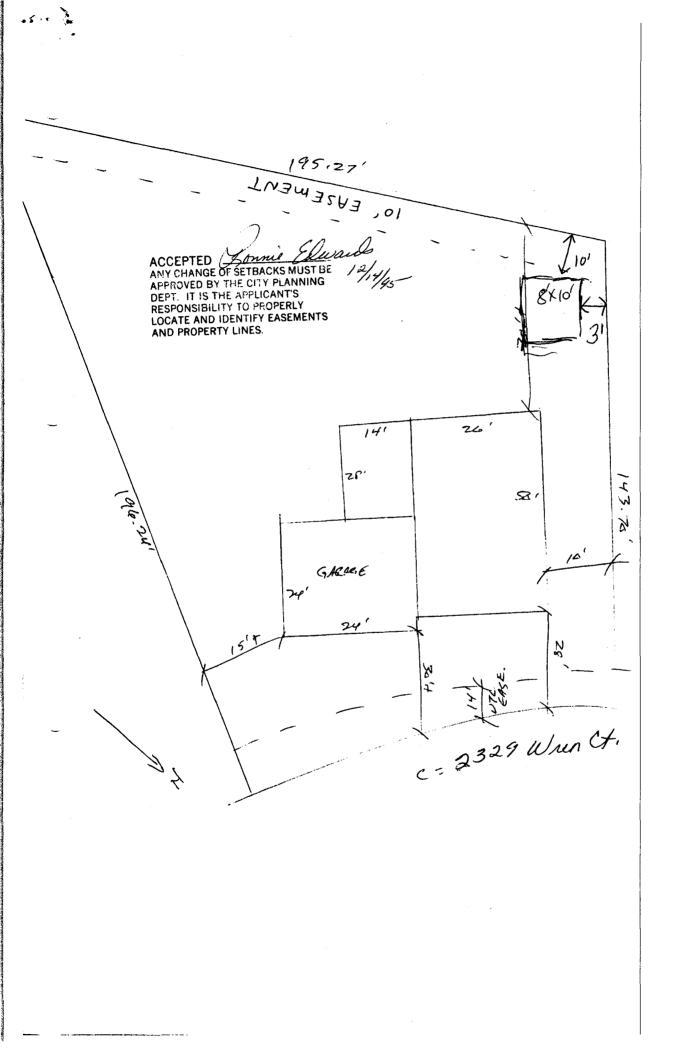

|                                                                                                                           | CLEARANCE                                                    | BLDG PERMIT NO.                              |
|---------------------------------------------------------------------------------------------------------------------------|--------------------------------------------------------------|----------------------------------------------|
|                                                                                                                           | al and Accessory Structures)                                 |                                              |
| $\frac{ SIF \$ \emptyset}{ 4 3 4 B - 0} =$                                                                                | s & Planning Department                                      |                                              |
| Building Address 2329 Wren Ct.                                                                                            |                                                              | No. Proposed                                 |
| Parcel No. 2945-083-22-020                                                                                                | Sq. Ft. of Existing Bldgs                                    | Sq. Ft. Proposed                             |
| Subdivision South Rim                                                                                                     | Sq. Ft. of Lot / Parcel                                      |                                              |
| Filing <u>2</u> Block <u>3</u> Lot <u>20</u>                                                                              | Sq. Ft. Coverage of Lot by Str                               | uctures & Impervious Surface                 |
|                                                                                                                           | (Total Existing & Proposed)                                  |                                              |
| OWNER INFORMATION:                                                                                                        | Height of Proposed Structure                                 |                                              |
| Name DUAUE MEAUS<br>Address 2329 INREN CT. 41507                                                                          | DESCRIPTION OF WORK                                          | e (*check type below)                        |
| Address ALAT INCENCI. 413                                                                                                 | Interior Remodel Other (please specify):                     |                                              |
| City / State / (TRAUD JUNCIZON), (0                                                                                       | _ 7 *                                                        | SUR                                          |
| APPLICANT INFORMATION:                                                                                                    |                                                              |                                              |
| Name <u>SAME</u>                                                                                                          | Site Built Manufactured Home (UBC<br>Manufactured Home (HUD) |                                              |
| Address                                                                                                                   | -                                                            | <b>**</b> ********************************** |
| City / State / <sup>1/2</sup>                                                                                             | NOTES:                                                       |                                              |
| Telephone 970) 243-6992                                                                                                   |                                                              |                                              |
| REQUIRED: One plot plan, on 8 1/2" x 11" paper, showing all property lines, ingress/egress to the property, driveway loca | tion & width & all easements & rig                           | hts-of-way which abut the parce              |
| THIS SECTION TO BE CO<br>ZONE PD                                                                                          | MPLETED BY PLANNING STA                                      |                                              |
| accessory                                                                                                                 | Maximum coverage of lot b Permanent Foundation Rec           |                                              |
|                                                                                                                           |                                                              |                                              |
| Side <u>3</u> from PL Rear <u>5</u> from PL                                                                               | Floodplain Certificate Requ                                  | ired: YESNO                                  |
| Maximum Height of Structure(s)                                                                                            | Parking Requirement                                          |                                              |
| Voting District Location Approval                                                                                         | Special Conditions <u>ACC</u>                                | Dapproval read                               |
| Engineer's Ir)<br>Modifications to this Planning Clearance must be approve                                                | nitials)                                                     |                                              |
| structure authorized by this application cannot be occupied<br>Occupancy has been issued, if applicable, by the Building  | d until a final inspection has been                          |                                              |
| hereby acknowledge that I have read this application and to ordinances, laws, regulations or restrictions which apply to  | the project. I understand that faile                         |                                              |
|                                                                                                                           | /                                                            |                                              |
| action, which may include but not necessarily be limited to                                                               | Date <u>/0/ /</u>                                            | / /                                          |
| action, which may include but not necessarily be limited to Applicant Signature                                           | Date/0//                                                     | 1, 1,0                                       |
| action, which may include byt not necessarily be limited to<br>Applicant Signature                                        | ^                                                            | 1                                            |
| action, which may include but not necessarily be limited to<br>Applicant Signature                                        | /ES NO W/O Nb.                                               | TE T                                         |