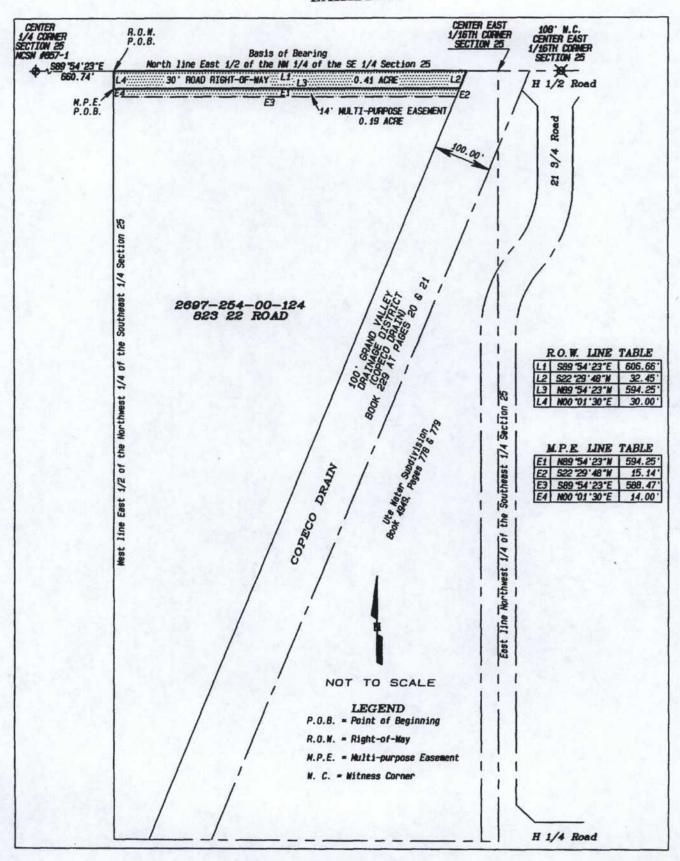

A 14 foot wide strip of land situate in the east 1/2 of the northwest 1/4 of the southeast 1/4 of Section 25, Township 1 North, Range 2 West of the Ute Meridian, Mesa County, Colorado, being more particularly described as follows:

Commencing at the center 1/4 corner of said Section 25, being a found Mesa County Survey Marker, the Basis of Bearing being 589°54'23"E to the center east 1/16th corner of said Section 25, being witnessed by a found aluminum cap stamped L.5.37049;

thence S89°54'23"E a distance of 660.74 feet;

thence 500°01'30"W a distance of 30.00 feet to the Point of Beginning;

thence 589°54'23"E a distance of 594.25' feet;

thence S22°29'48"W a distance of 15.14 feet;

thence N89°54'23"W a distance of 588.47 feet:

thence N00°01'30"E a distance of 14.00 feet to the Point of Beginning.

Said strip of land contains 8,278 square feet or 0.19 Acres, as described herein and depicted on "Exhibit A" attached hereto and incorporated herein by reference.

## **EXHIBIT A**