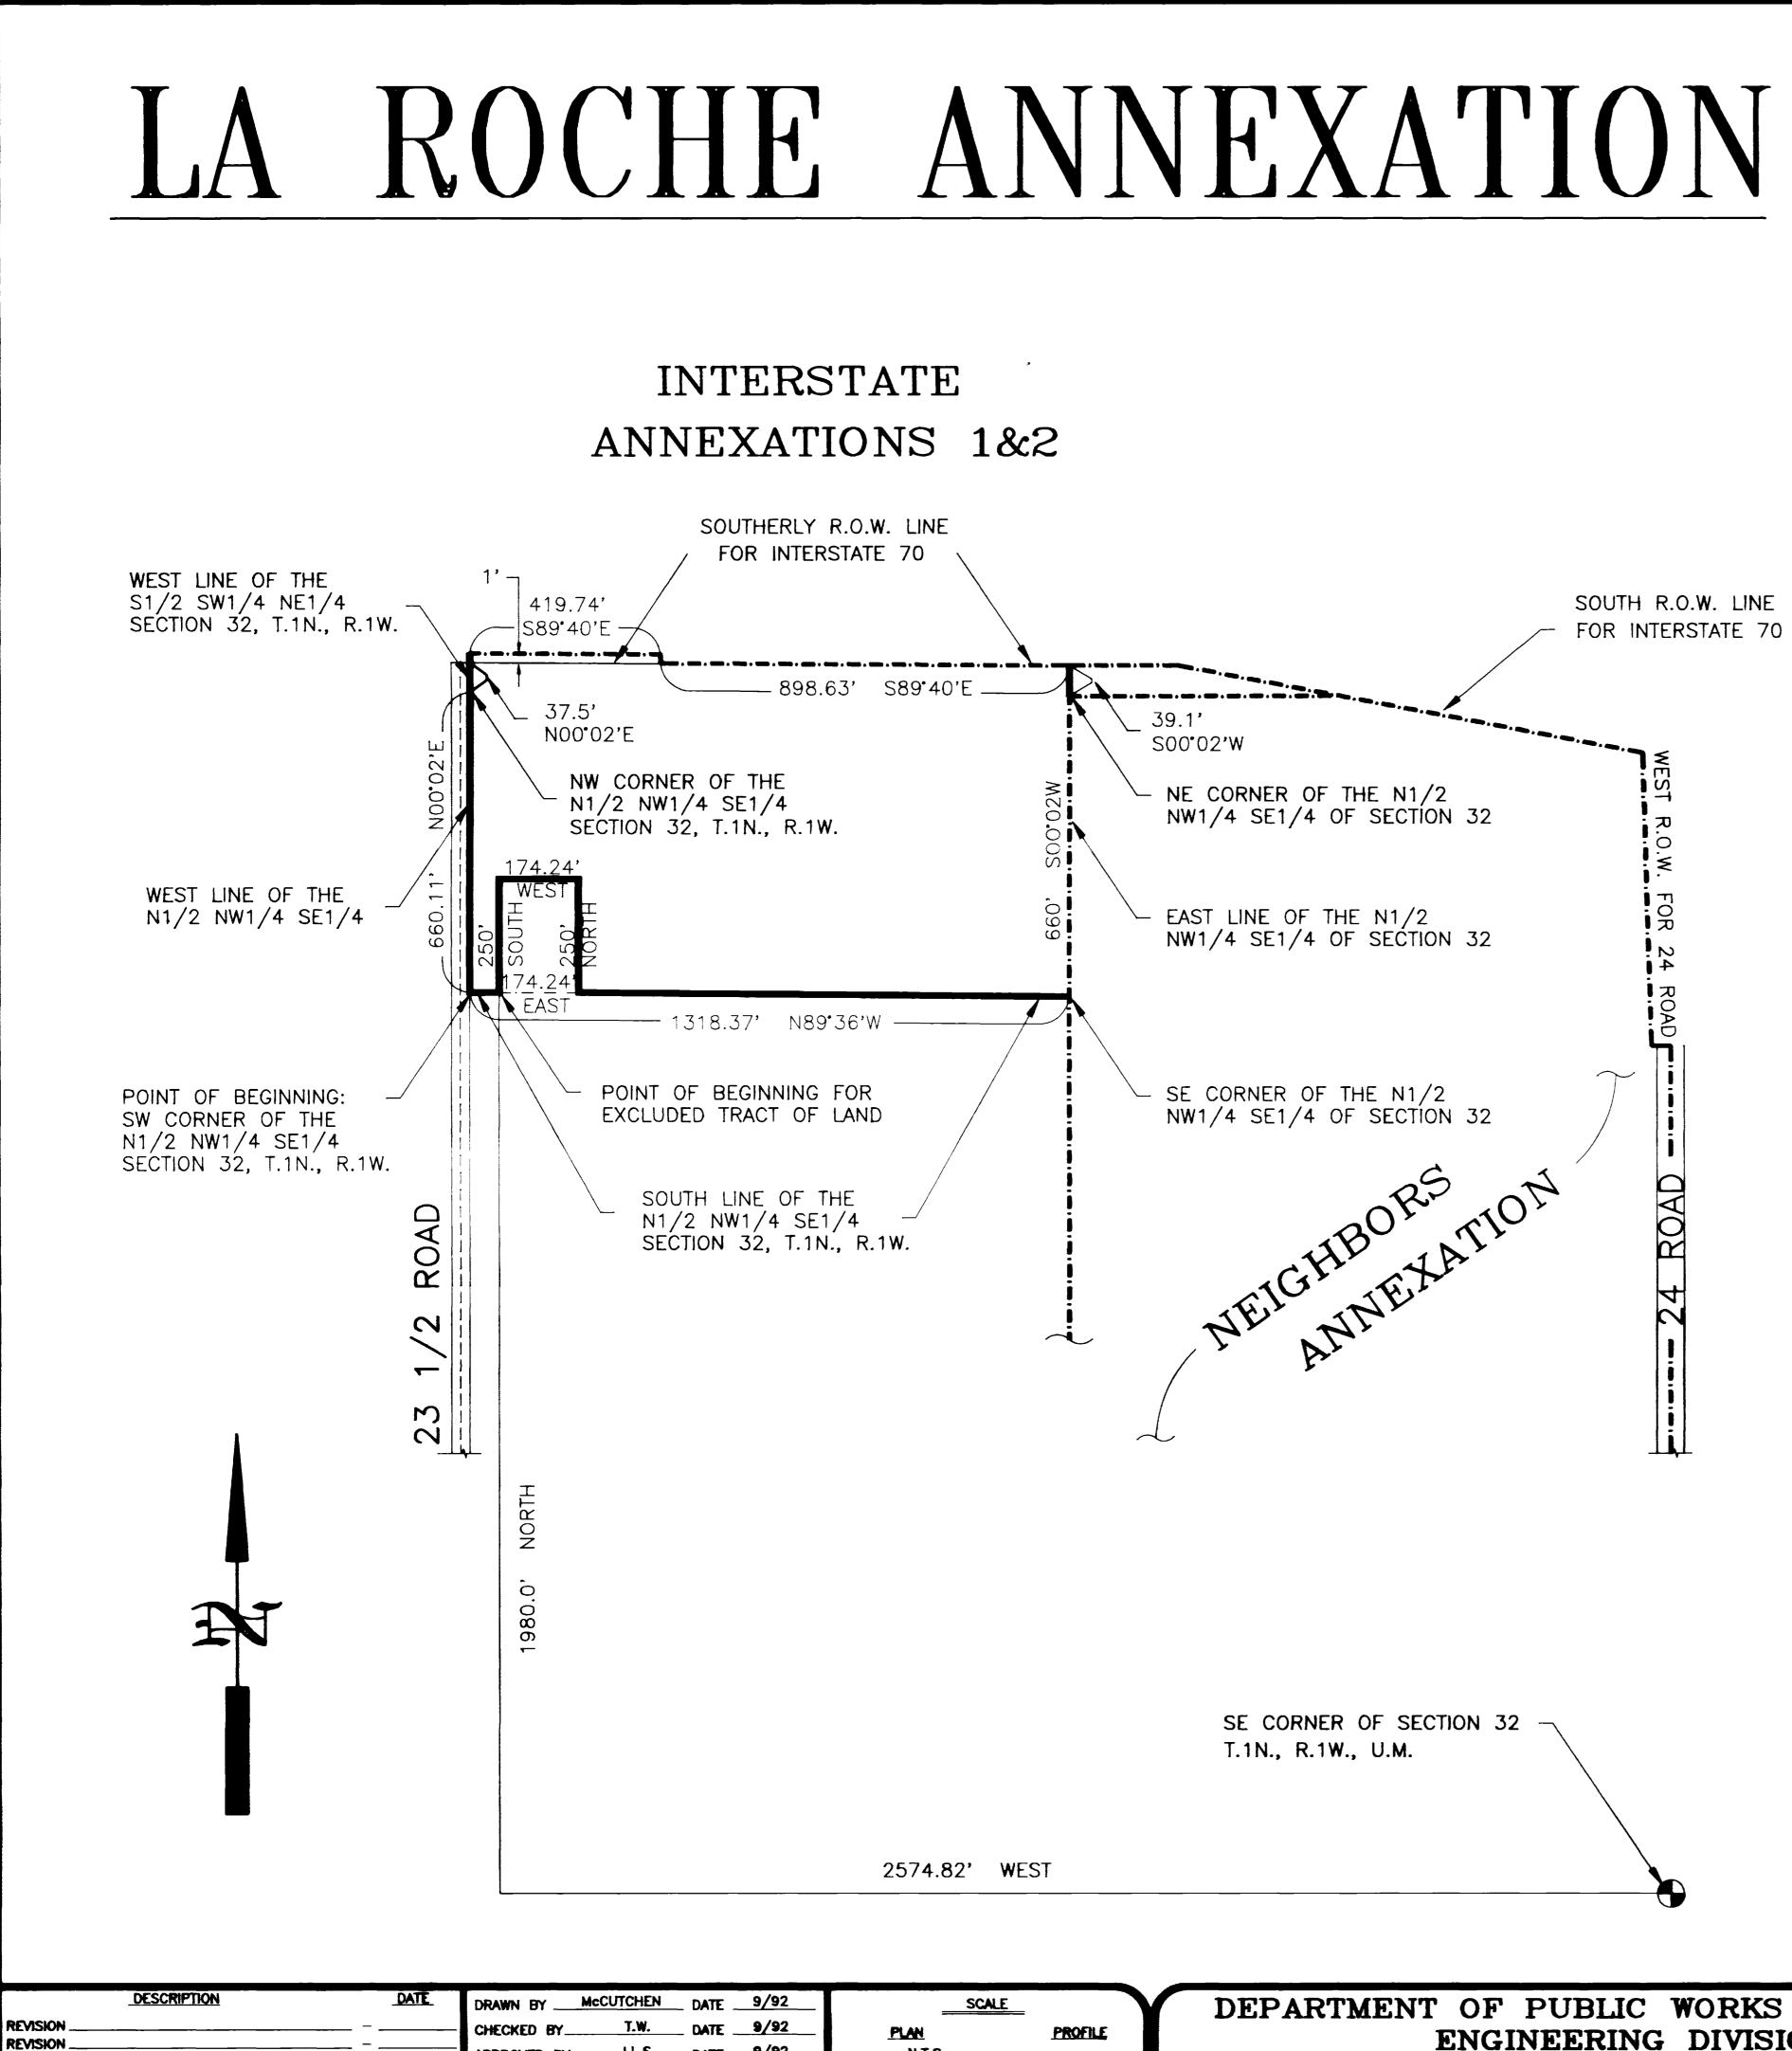

The N 1/2 NW 1/4 SE 1/4 said section 32 except beginning 2574.83 ft/ West amd 1980 ft. North of the SE Corner said section 32: thence east 174.24 ft.; thence North 250 ft.; thence West 174.24 ft.; thence South to the ePOint of Beginning; and, that part of the S 1/2 SW 1/4 NE 1/4 Section 32 T1S R1W lying South of Interstate 70.

HORIZ. N.T.S. APPROVED BY HORIZ. REVISION PAGE REVISION . FIELD BOOK NO\_ VERI

DEPARTMENT OF PUBLIC WORKS AND UTILITIES ENGINEERING DIVISION CITY OF GRAND JUNCTION, COLORADO

BEGINNING AT THE SOUTHWEST CORNER OF THE N1/2 NW1/4 SE1/4 OF SAID SECTION 32; THENCE N 00'02' E ALONG THE WEST LINE OF THE N1/2 NW1/4 SE1/4 OF SAID SECTION 32 A DISTANCE OF 660.11 FEET TO THE NORTHWEST CORNER OF SAID N1/2 NW1/4 SE1/4; THENCE N 00°02'E ALONG THE WEST LINE OF THE S1/2 SW1/4 NE1/4 OF SAID SECTION 32 A DISTANCE OF 37.50 FEET TO THE SOUTHERLY RIGHT OF WAY LINE FOR INTERSTATE 70; THENCE N 00°02' A DISTANCE OF ONE FOOT; THENCE S 89'40' E, PARALLEL WITH THE SOUTHERLY RIGHT OF WAY LINE FOR INTERSTATE 70, A DISTANCE OF 419.74 FEET; THENCE S 00'02' W A DISTANCE OF ONE FOOT TO THE SOUTHERLY RIGHT OF WAY LINE FOR INTERSTATE 70; THENCE S 89'40' E ALONG THE SOUTHERLY RIGHT OF WAY LINE FOR INTERSTATE 70 A DISTANCE OF 898.63 FEET; THENCE S 00'02' W A DISTANCE OF 39.1 FEET TO THE NORTHEAST CORNER OF THE N1/2 NW1/4 SE1/4 OF SAID SECTION 32; THENCE S 00°02' W ALONG THE EAST LINE OF SAID N1/2 NW1/4 SE1/4 A DISTANCE OF 660 FEET TO THE SOUTHEAST CORNER OF SAID N1/2 NW1/4 SE1/4; THENCE N 89'36' W ALONG THE SOUTH LINE OF SAID N1/2 NW1/4 SE1/4 A DISTANCE OF 1318.37 FEET TO THE POINT OF BEGINNING, EXCEPTING THEREFROM THE FOLLOWING DESCRIBED TRACT OF LAND:

## DESCRIPTION

A TRACT OF LAND IN THE N1/2 NW1/4 SE1/4 AND IN THE S1/2 SW1/4 NE1/4 OF SECTION 32, TOWNSHIP 1 NORTH, RANGE 1 WEST OF THE UTE MERIDIAN, MESA COUNTY, COLORADO, BEING MORE PARTICULARLY DESCRIBED AS FOLLOWS:

BEGINNING AT A POINT WHICH IS 2574.82 FEET WEST AND 1980.0 FEET NORTH OF THE SOUTHEAST CORNER OF SAID SECTION 32; THENCE EAST A DISTANCE OF 174.24 FEET; THENCE NORTH A DISTANCE OF 250 FEET; THENCE WEST A DISTANCE OF 174.24 FEET; THENCE SOUTH A DISTANCE OF 250 FEET TO THE POINT OF BEGINNING.

# AREA OF ANNEXATION

Annexation Perimeter

Contiguous Perimeter

Area in Square Feet

Area in Acres

4628.50 FT. 1998.37 FT. 920687.64 21.14