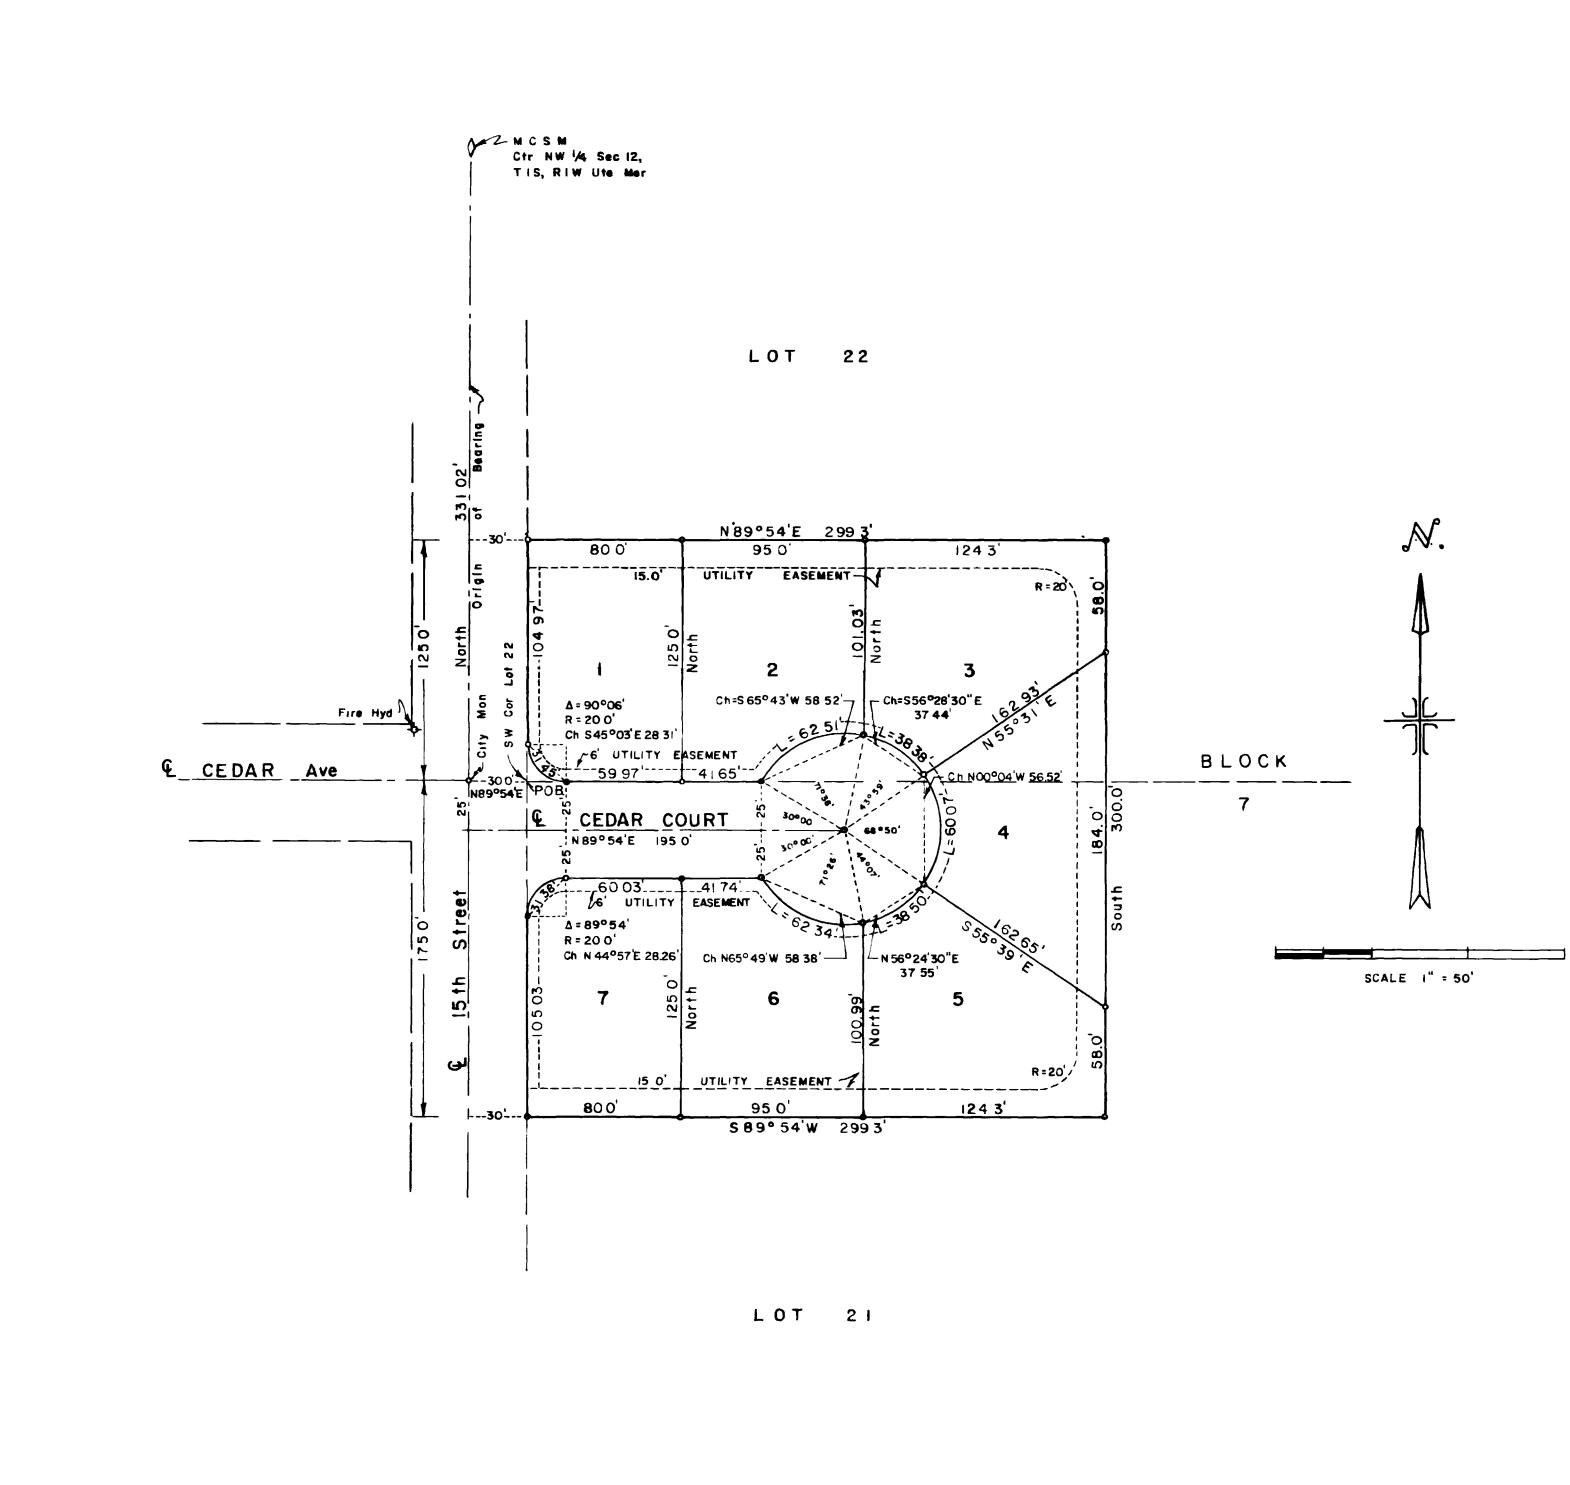

#### KNOW ALL MEN BY THESE PRESENTS:

That the undersigned C H Buttolph and Helen A Bu Grand Junction, County of Mesa, State of Colorado and I as shown on the accompanying plat thereof; said real bounds as follows:

Beginning at the SW Corner of Lot 22, Block 7 33102 feet and N89°54'E 300 feet from the of the Ute Meridian, thence North 125 O feet, the thence S89°54'W 299.3 feet, thence North 175 That said owners have caused the said real proper

a subdivision of a part of the City of Grand Junction,

That said owners do hereby dedicate and set apart plat to the use of the public forever and hereby dedicate utility easements on the accompanying plat as easements electric and cable television lines, poles and cables; storm further right of ingress and egress to and from the above property which are labled as irrigation easements on th maintenance of irrigation ditches, flums and conduits