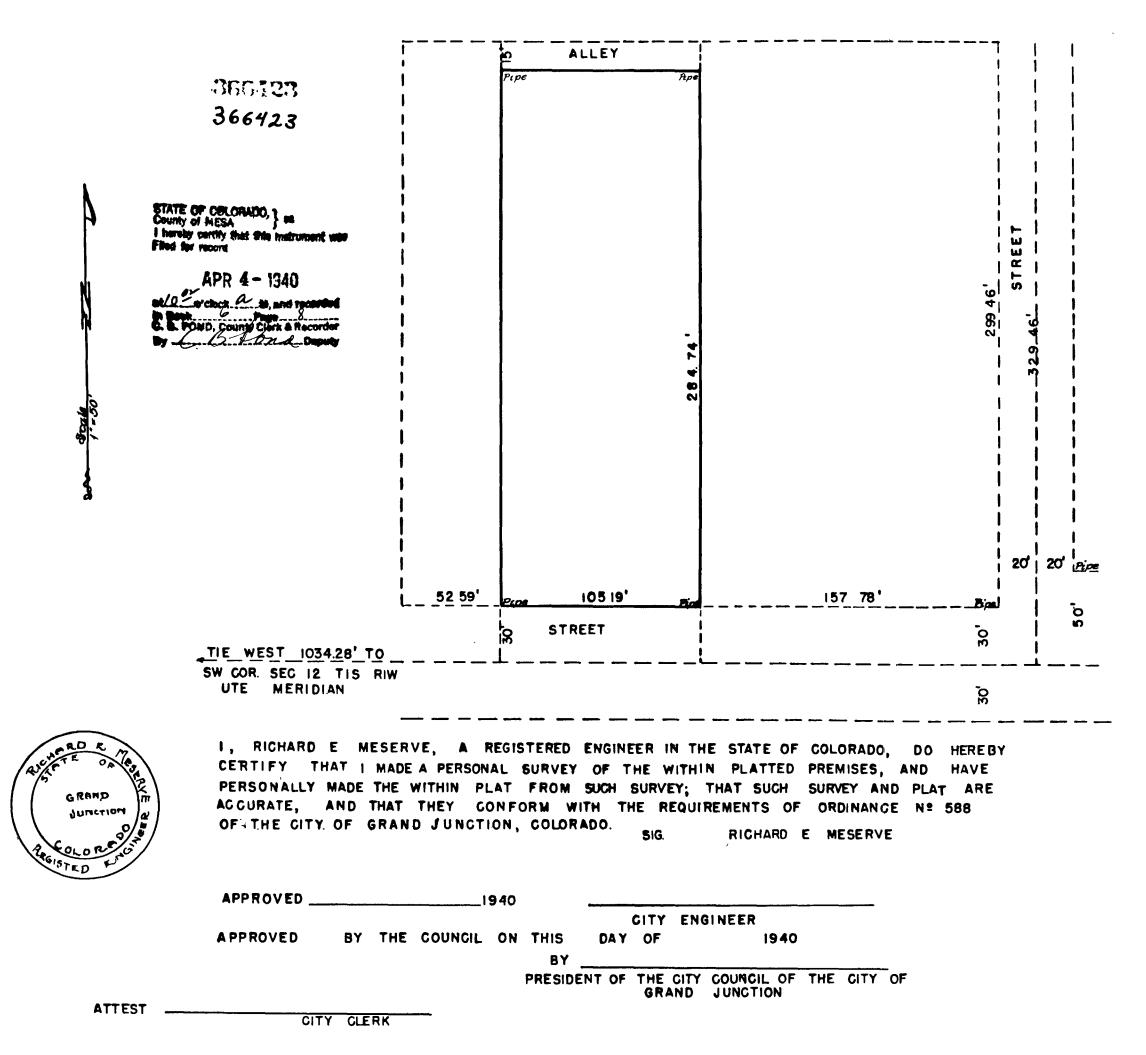

## DETRICK ADDITION TO THE CITY OF GRAND JUNCTION

DEDICATION

KNOW ALL MEN BY THESE PRESENTS: THAT GO DETRICK AND MARIE DETRICK BEING THE OWNERS OF THE FOLLOWING DESCRIBED LAND SITUATED IN MESA COUNTY, COLORADO TO-WIT. BEG 1034 28 FT EAST OF SW COR OF SEC 12 TIS, RIW, UTE MERIDIAN; THENCE N. 329 74 FT.; E 105.19FT; S 329.74 FT.; W 105 19FT. TO BEGINNING. HAVE SURVEYED LAID OUT AND PLATTED THE SAME AS DETRICK ADDITION TO THE CITY OF GRAND JUNCTION AND THAT THE ABOVE NAMED OWNERS HEREBY DEDICATE TO THE PUBLIC FOREVER FOR ITS USE AND BENEFIT THE STREET AND ALLEY SHOWN AND INDICATED ON THIS PLAT